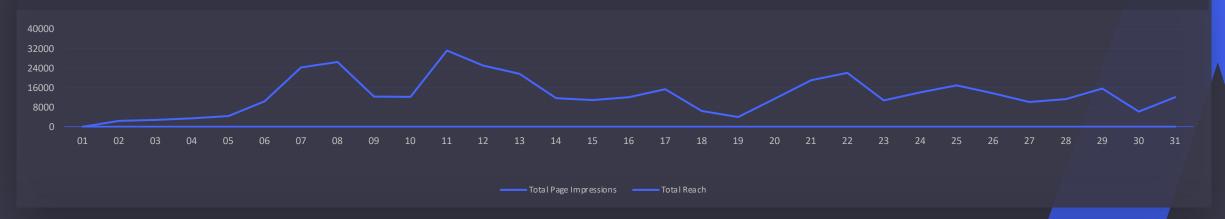

OTAL PAGE REACH

10K

-42%

ORGANIC PAGE REACH

6K

+10%

PAID PAGE REACH

**4K** 

+8%

VIRAL PAGE REACH

1K

-12%

**AVERAGE PAGE REACH** PER PERSON

-2%

#### TOTAL PAGE REACH







The number of people who had any content from your Page or about your Page enter their screen. This includes posts, stories, check-ins, ads, social information from people who interact with your Page and more.

#### PAID OVER ORGANIC PAGE REACH



#### VIRAL OVER NON-VIRAL PAGE REACH



**TOTAL POST IMPRESSIONS** 

548K

-42%

**ORGANIC POST IMPRESSIONS** 

548K

-42%

PAID POST IMPRESSIONS

10K

0%

**VIRAL POST IMPRESSIONS** 

39K

-73%

**AVERAGE POST IMPRESSION PER PERSON** 

-42%





#### PAID OVER ORGANIC POST REACH



#### VIRAL OVER NON VIRAL POST REACH





#### TOTAL PAGE IMPRESSIONS OVER REACH



#### ORGANIC PAGE IMPRESSIONS OVER REACH



#### PAID PAGE IMPRESSIONS OVER PAID PAGE REACH



#### VIRAL PAGE IMPRESSIONS OVER VIRAL PAGE REACH





#### TOTAL POST IMPRESSIONS OVER POST REACH



#### ORGANIC POST IMPRESSIONS OVER POST REACH





#### PAID PAGE IMPRESSIONS OVER PAID POST REACH



#### VIRAL PAGE IMPRESSIONS OVER VIRAL POST REACH





MOST REACHED AUDIENCE

M.25-34

MOST REACHED GENDER

25-34

MOST REACHED AGE GROUP

Male

MOST REACHED COUNTRY

UK

MOST REACHED CITY

London





#### FAN VS NON FAN IMPRESSIONS





### Profile/Page Activity

### Acorn Hills

Apr 01 2024 - May 01 2024



## Profile Activity How did your fans and non fans interacted with your Page link

PAGE VIEWS

24K

-35%

PAGE CTA CLICKS

13K

+10%

CALL NOW CLICKS

**4K** 

-5%

**GET DIRECTIONS CLICK