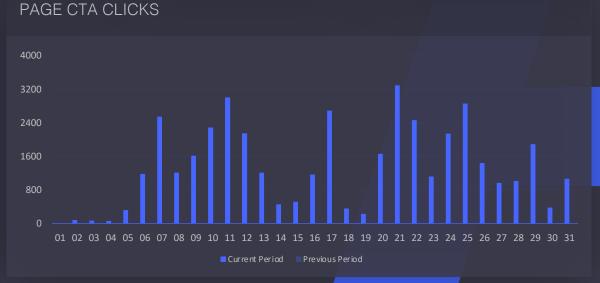

## Profile Activity How did your fans and non fans interacted with your Page link

PAGE VIEWS

24K

-35%

PAGE CTA CLICKS

13K

+10%

CALL NOW CLICKS