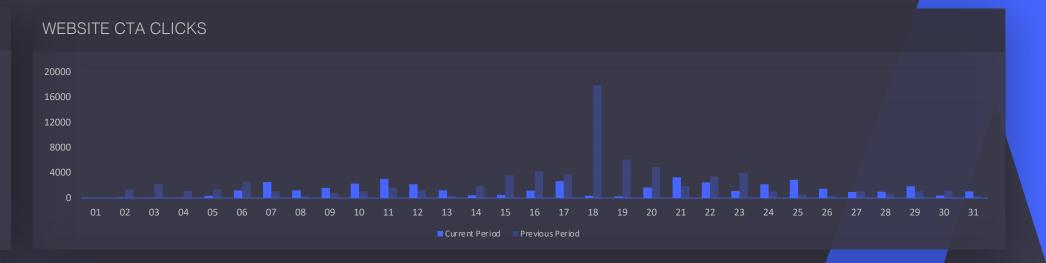

## Profile Activity How did your fans and non fans interacted with your Page link

PAGE VIEWS

24K

-35%

PAGE CTA CLICKS

13K

+10%

CALL NOW CLICKS

**4K** 

-5%

**GET DIRECTIONS CLICKS** 

**2K** 

+6%

WEBSITE CTA CLICKS

3K

+30%

**CALL NOW CLICKS** 

**GET DIRECTIONS CLICKS** 

**2K** 

+6%

WEBSITE CTA CLICKS

**3K** 

+30%

CONTACT INFO CLICKS

1K

+4%