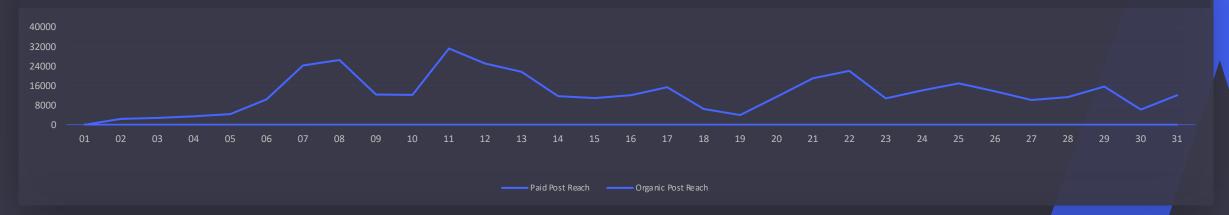

**VIRAL POST IMPRESSIONS** 

41K

-73%

**AVERAGE POST IMPRESSION PER PERSON** 

-42%









#### FREQUENCY DISTRIBUTION OF TOTAL PAGE IMPRESSIONS







The number of people who had any content from your Page or about your Page enter their screen. This includes posts, stories, check-ins, ads, social information from people who interact with your Page and more.

TOTAL PAGE REACH

10K

-42%

ORGANIC PAGE REACH

6K

+10%

PAID PAGE REACH

**4K** 

+8%

VIRAL PAGE REACH

1K

-12%

**AVERAGE PAGE REACH** PER PERSON

-2%

#### TOTAL PAGE REACH







The number of people who had any content from your Page or about your Page enter their screen. This includes posts, stories, check-ins, ads, social information from people who interact with your Page and more.

#### PAID OVER ORGANIC PAGE REACH



#### VIRAL OVER NON-VIRAL PAGE REACH



**TOTAL POST IMPRESSIONS** 

548K

-42%

**ORGANIC POST IMPRESSIONS** 

548K

-42%

PAID POST IMPRESSIONS

10K

0%

**VIRAL POST IMPRESSIONS** 

39K

-73%

**AVERAGE POST IMPRESSION PER PERSON** 

-42%





#### PAID OVER ORGANIC POST REACH



#### VIRAL OVER NON VIRAL POST REACH





#### TOTAL PAGE IMPRESSIONS OVER REACH



#### ORGANIC PAGE IMPRESSIONS OVER REACH



#### PAID PAGE IMPRESSIONS OVER PAID PAGE REACH



#### VIRAL PAGE IMPRESSIONS OVER VIRAL PAGE REACH





#### TOTAL POST IMPRESSIONS OVER POST REACH



#### ORGANIC POST IMPRESSIONS OVER POST REACH





#### PAID PAGE IMPRESSIONS OVER PAID POST REACH



#### VIRAL PAGE IMPRESSIONS OVER VIRAL POST REACH





MOST REACHED AUDIENCE

M.25-34

MOST REACHED GENDER

25-34

MOST REACHED AGE