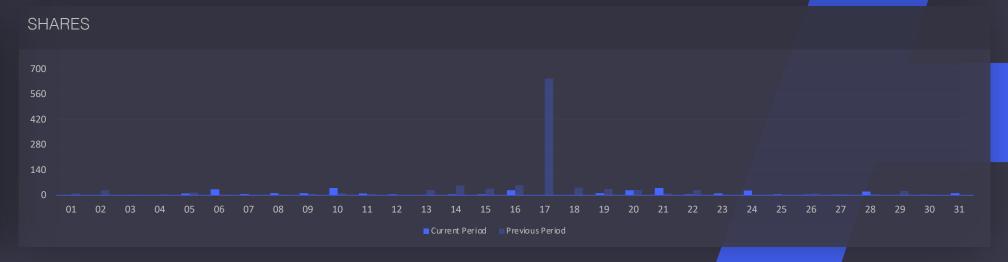

**REACTIONS** 

16K

-49%

COMMENTS

991

-42%

**SHARES** 

735

991 -42%

SHARES

**735** -60%

**ENGAGED USERS** 

**27K** 

-38%

**USERS POSTS** 

276