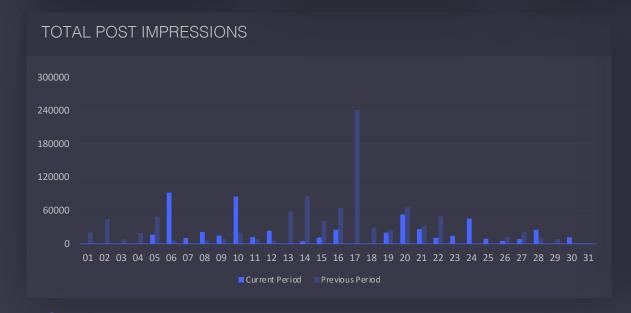

#### FREQUENCY DISTRIBUTION OF TOTAL PAGE IMPRESSIONS

TOTAL POST **IMPRESSIONS** 

561K

-42%

**ORGANIC POST IMPRESSIONS** 

561K

-42%

PAID POST IMPRESSIONS