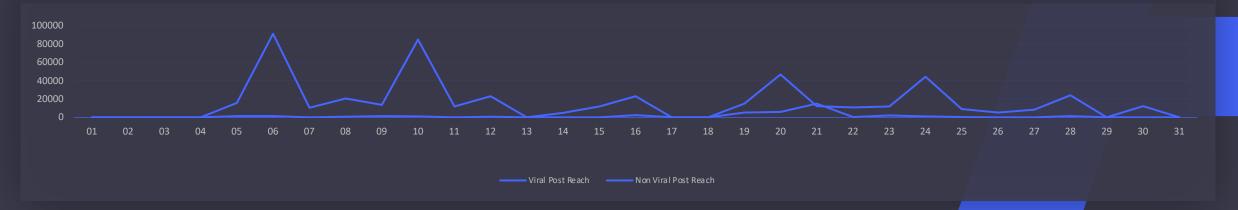

#### VIRAL OVER NON-VIRAL PAGE REACH

**TOTAL POST IMPRESSIONS** 

548K

-42%

**ORGANIC POST IMPRESSIONS** 

548K

-42%

PAID POST IMPRESSIONS