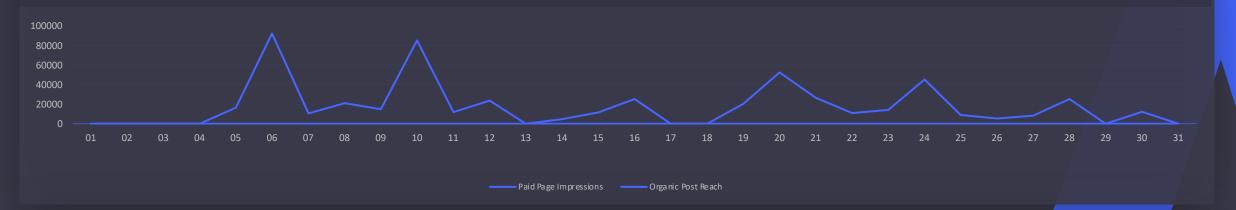

#### FREQUENCY DISTRIBUTION OF TOTAL PAGE IMPRESSIONS

TOTAL POST **IMPRESSIONS** 

561K

-42%

**ORGANIC POST IMPRESSIONS** 

561K

-42%

PAID POST IMPRESSIONS

10K

-0%

**VIRAL POST IMPRESSIONS** 

41K

-73%

**AVERAGE POST IMPRESSION PER PERSON** 

-42%

#### VIRAL OVER NON-VIRAL PAGE REACH

**TOTAL POST IMPRESSIONS** 

548K

-42%

**ORGANIC POST IMPRESSIONS** 

548K

-42%

PAID POST IMPRESSIONS

10K

0%

**VIRAL POST IMPRESSIONS** 

39K

-73%

**AVERAGE POST IMPRESSION PER PERSON** 

-42%