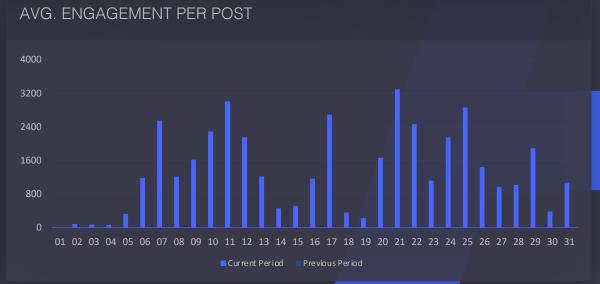

## 43 Posts Overview How did your posts perform

TOTAL POSTS

**54** 

-22%

TOTAL POST REACH

548K

-42%

AVG. REACH PER POST

10K

-26%

ORGANIC POST REACH

548K

-42%

PAID POST REACH

0

N/A