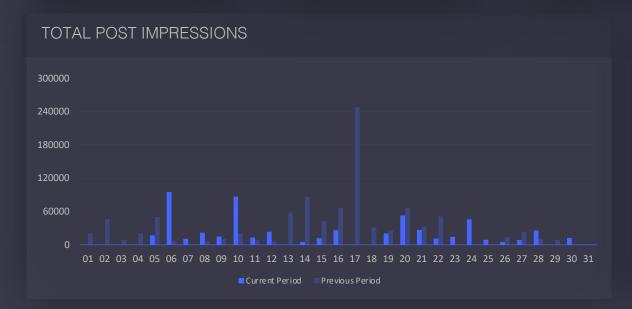

#### FREQUENCY DISTRIBUTION OF TOTAL PAGE IMPRESSIONS

TOTAL POST **IMPRESSIONS** 

561K

-42%

**ORGANIC POST IMPRESSIONS** 

561K

-42%

PAID POST IMPRESSIONS

10K

-0%

**VIRAL POST IMPRESSIONS** 

41K

-73%

**AVERAGE POST IMPRESSION PER PERSON** 

-42%