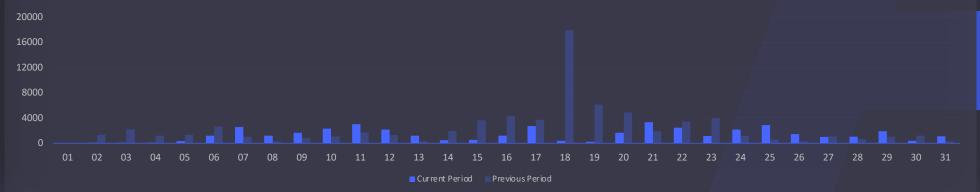

## Page Like Sources Where your Page Likes came from

| Page Like Source | Page Like | Page Like Unique | Percentage in Total (%) |
|------------------|-----------|------------------|-------------------------|
| Your Page        | 85        | 84               | 85                      |
|                  | -56.6%    | -57.1%           | +1%                     |
| Other            | 12        | 12               | 12                      |
|                  | -63.6%    | -63.6%           | -15.3%                  |
| Page Suggestions | 3         | 3                | 3                       |
|                  | -25%      | -25%             | +74.8%                  |