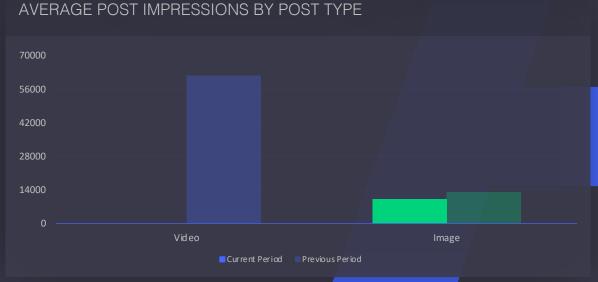

| Post Type | Post Count | Avg. Post Engagement | Avg. Post Impressions | Avg. Post Reach |
|-----------|------------|----------------------|-----------------------|-----------------|
| photo     | 54         | 5K                   | 6K                    | 7K              |
|           | -20.6%     | -2.2%                | +2.3%                 | +4.1%           |
| video     | 10         | 1K                   | 2K                    | 5K              |
|           | +1.3%      | +5.2%                | -4.1%                 | -0.6%           |