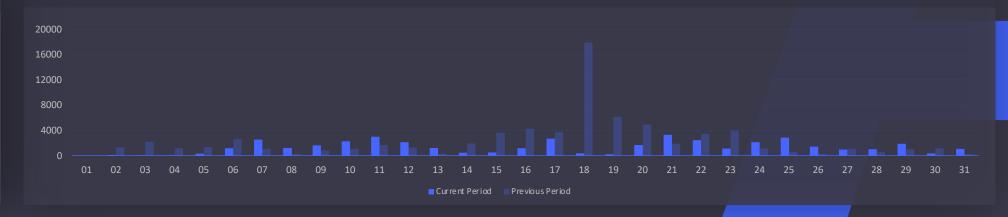

## Profile Activity How did your fans and non fans interacted with your Page link

PAGE VIEWS

24K

-35%

PAGE CTA CLICKS

13K

+10%

CALL NOW CLICKS

**4K** 

-5%

**GET DIRECTIONS CLICKS** 

**2K** 

+6%

WEBSITE CTA CLICKS

3K

+30%

**CALL NOW CLICKS** 

**GET DIRECTIONS CLICKS** 

**2K** 

+6%

WEBSITE CTA CLICKS

**3K** 

+30%

CONTACT INFO CLICKS

1K

+4%