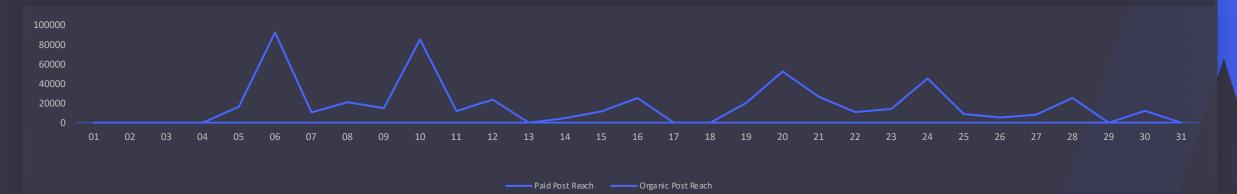

TOTAL PAGE REACH

10K

-42%

ORGANIC PAGE REACH

6K

+10%

PAID PAGE REACH

**4K** 

+8%

VIRAL PAGE REACH

1K

-12%

**AVERAGE PAGE REACH** PER PERSON

-2%