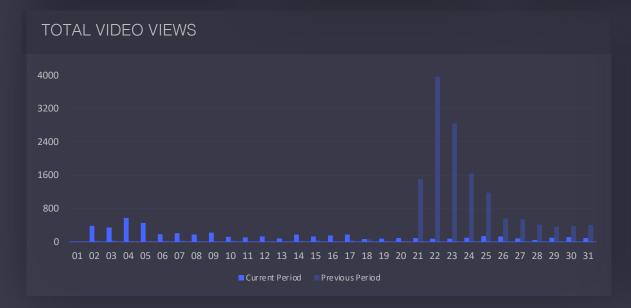

## 40 Videos How did your videos performed

**VIDEOS** 

1

0%

**VIDEO VIEWS** 

4K

-66%

UNIQUE VIDEO VIEWS

4K

-66%

ORGANIC VIDEO VIEWS

4K

-66%

PAID VIDEO VIEWS

0

N/A