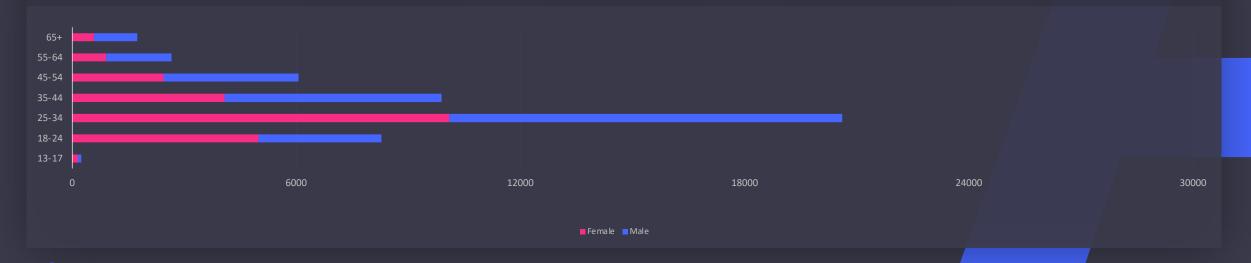

**TOP COUNTRY** 

UK

TOP CITY

London

TOP LANGUAGE

**EN** 

TOP AUDIENCE

Male 25-34

TOP AGE GROUP

25-34

#### FOLLOWERS BY DEMOGRAPHY