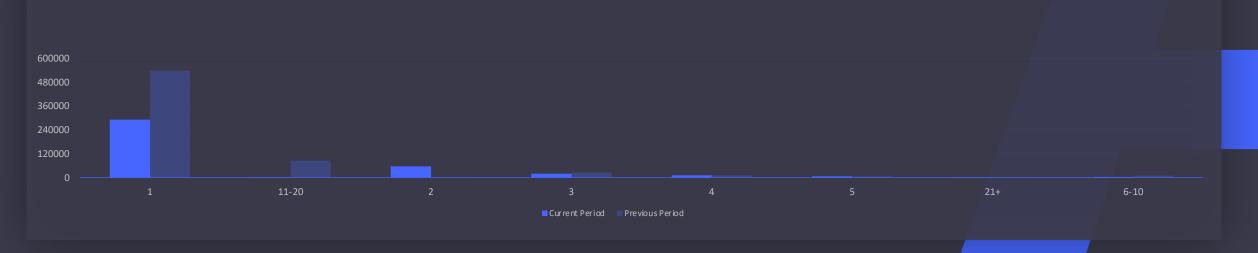

#### FREQUENCY DISTRIBUTION OF TOTAL PAGE IMPRESSIONS

TOTAL POST **IMPRESSIONS** 

561K

-42%

**ORGANIC POST IMPRESSIONS** 

561K

-42%

PAID POST IMPRESSIONS