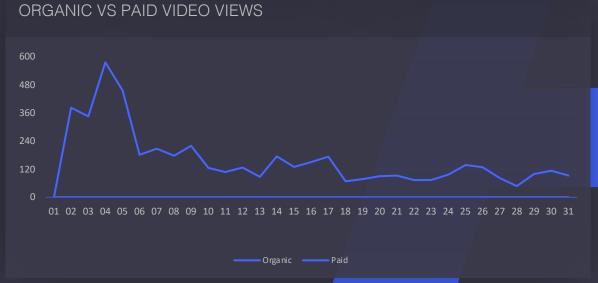

|





### Engagement

### **Acorn Hills**

Apr 01 2024 - May 01 2024



Number of times and through which reactions and interactions your fans engaged with your post or page

**AVG ENGAGEMENT RATE** 

-43%

TOTAL INTERACTIONS

41K

-43%

**REACTIONS** 

16K

-49%

COMMENTS

991

-42%

**SHARES** 

735

0%





**REACTIONS (POSTS)** 

16K

-49%



**DISTRIBUTION OF REACTIONS** 

16K

-49%



COMMENTS

991 -42%



SHARES

**735** -60%



**ENGAGED USERS** 

**27K** 

-38%



**USERS POSTS** 

276

%0





POSITIVE FEEDBACK

17K

-49%



**NEGATIVE FEEDBACK** 

-59%





### Videos

## **Acorn Hills**



## 40 Videos How did your videos performed

**VIDEOS** 

1

0%

**VIDEO VIEWS** 

4K

-66%

UNIQUE VIDEO VIEWS

4K

-66%

ORGANIC VIDEO VIEWS

4K

-66%

PAID VIDEO VIEWS

0

N/A





COMPLETE VIDEO VIEWS

4K

+6%

**AUTO PLAYED** 

1K

+30%

CLICKED TO PLAY

3K

-42%

10 SEC VIDEO VIEWS

**4K** 

+10%

30 SEC VIDEO VIEWS

1K

-59%





### 10 SEC VS 30 SEC VIDEO VIEWS





### Posts

## **Acorn Hills**



## 43 Posts Overview How did your posts perform

TOTAL POSTS

**54** 

-22%

TOTAL POST REACH

548K

-42%

AVG. REACH PER POST

10K

-26%

ORGANIC POST REACH

548K

-42%

PAID POST REACH

0

N/A





| Post Type | Post Count | Avg. Post Engagement | Avg. Post Impressions | Avg. Post Reach |
|-----------|------------|----------------------|-----------------------|-----------------|
| photo     | 54         | 5K                   | 6K                    | 7K              |
|           | -20.6%     | -2.2%                | +2.3%                 | +4.1%           |
| vi