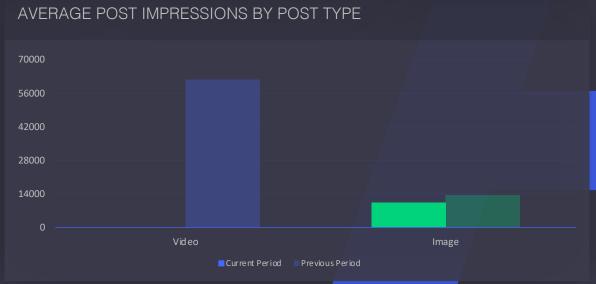

| Post Type | Post Count | Avg. Post Engagement | Avg. Post Impressions | Avg. Post Reach |
|-----------|------------|----------------------|-----------------------|-----------------|
| photo     | 54         | 5K                   | 6K                    | 7K              |
|           | -20.6%     | -2.2%                | +2.3%                 | +4.1%           |
| video     | 10         | 1K                   | 2K                    | 5K              |
|           | +1.3%      | +5.2%                | -4.1%                 | -0.6%           |