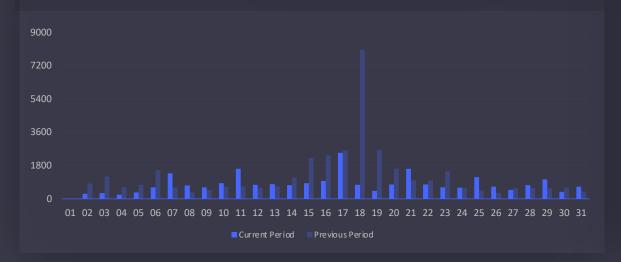

#### FREQUENCY DISTRIBUTION OF TOTAL PAGE IMPRESSIONS

TOTAL POST **IMPRESSIONS** 

561K

-42%

**ORGANIC POST IMPRESSIONS** 

561K

-42%

PAID POST IMPRESSIONS

#### FREQUENCY DISTRIBUTION OF TOTAL PAGE IMPRESSIONS

The number of people who had any content from your Page or about your Page enter their screen. This includes posts, stories, check-ins, ads, social information from people who interact with your Page and more.