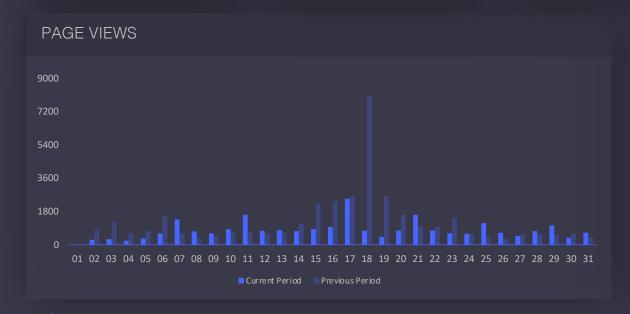

## Profile Activity How did your fans and non fans interacted with your Page link

PAGE VIEWS

24K

-35%

PAGE CTA CLICKS

13K

+10%

CALL NOW CLICKS

### Page & Tab Views How many times and which tabs your fans or non fans interacted with

| Tab Name   | Tab View | Absolute Growth | Percentage in Total (%) |
|------------|----------|-----------------|-------------------------|
| Tab_home   | 15K      | O               | 91                      |
|            | -35.7%   | N/A             | -0.3%                   |
| Home       | 1K       | O               | 6                       |
|            | -32.9%   | N/A             | +4.1%                   |
| Tab_photos | 134      | O               | 0                       |
|            | -34.3%   | N/A             | +1.9%                   |
| Tab_custom | 62       | O               | 0                       |
|            | -41.5%   | N/A             | -9.3%                   |
| Photos     | 55       | O               | 0                       |
|            | -3.5%    | N/A             | +49.7%                  |
| Tab_videos | 38       | O               | 0                       |
|            | -30.9%   | N/A             | +7.2%                   |
| Tab_about  | 12       | O               | 0                       |
|            | -42.9%   | N/A             | -11.4%                  |
| Tab_reels  | 8        | O               | 0                       |
|            | -50%     | N/A             | -22.4%                  |
| Tab_posts  | <b>3</b> | O               | 0                       |
|            | -76.9%   | N/A             | -64.2%                  |
| Videos     | <b>3</b> | O               | 0                       |
|            | -76.9%   | N/A             | -64.2%                  |