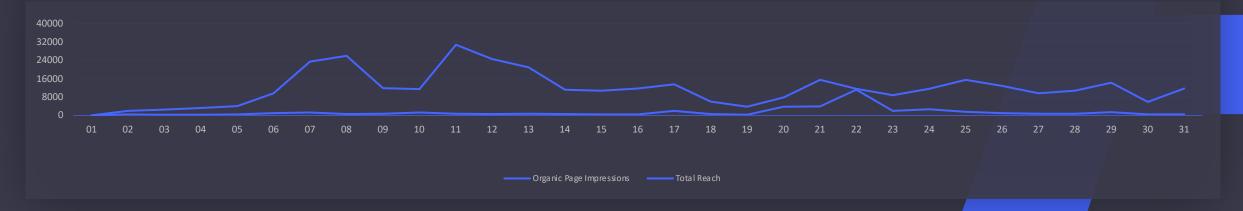

### Impressions & Reach

### Acorn Hills

Apr 01 2024 - May 01 2024

**TOTAL PAGE IMPRESSIONS** 

659K

-42%

ORGANIC PAGE **IMPRESSIONS** 

650K

-42%

PAID PAGE IMPRESSIONS

10K

-0%

VIRAL PAGE **IMPRESSIONS** 

-69%

**AVERAGE PAGE** IMPRESSION PER PERSON

**13** 

-42%

#### **TOTAL PAGE IMPRESSIONS**

#### FREQUENCY DISTRIBUTION OF TOTAL PAGE IMPRESSIONS

The number of people who had any content from your Page or about your Page enter their screen. This includes posts, stories, check-ins, ads, social information from people who interact with your Page and more.