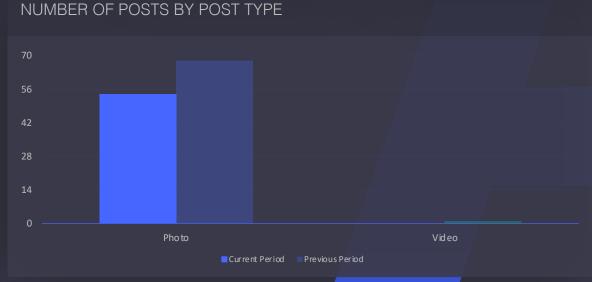

| Post Type | Post Count | Avg. Post Engagement | Avg. Post Impressions | Avg. Post Reach |
|-----------|------------|----------------------|-----------------------|-----------------|
| photo     | 54         | 5K                   | 6K                    | 7K              |
|           | -20.6%     | -2.2%                | +2.3%                 | +4.1%           |
| video     | 10         | 1K                   | 2K                    | 5K              |
|           | +1.3%      | +5.2%                | -4.1%                 | -0.6%           |