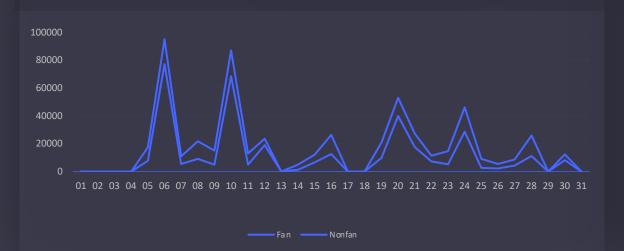

548K

-42%

**ORGANIC POST IMPRESSIONS** 

548K

-42%

PAID POST IMPRESSIONS

10K

0%

**VIRAL POST IMPRESSIONS** 

39K

-73%

**AVERAGE POST IMPRESSION PER PERSON** 

-42%





#### PAID OVER ORGANIC POST REACH



#### VIRAL OVER NON VIRAL POST REACH





#### TOTAL PAGE IMPRESSIONS OVER REACH



#### ORGANIC PAGE IMPRESSIONS OVER REACH



#### PAID PAGE IMPRESSIONS OVER PAID PAGE REACH



#### VIRAL PAGE IMPRESSIONS OVER VIRAL PAGE REACH





#### TOTAL POST IMPRESSIONS OVER POST REACH



#### ORGANIC POST IMPRESSIONS OVER POST REACH





#### PAID PAGE IMPRESSIONS OVER PAID POST REACH



#### VIRAL PAGE IMPRESSIONS OVER VIRAL POST REACH





MOST REACHED AUDIENCE

M.25-34

MOST REACHED GENDER

25-34

MOST REACHED AGE GROUP

Male

MOST REACHED COUNTRY

UK

MOST REACHED CITY

London





#### FAN VS NON FAN IMPRESSIONS





### Profile/Page Activity

### Acorn Hills

Apr 01 2024 - May 01 2024



## Profile Activity How did your fans and non fans interacted with your Page link

PAGE VIEWS

24K

-35%

PAGE CTA CLICKS

13K

+10%

CALL NOW CLICKS

**4K** 

-5%

**GET DIRECTIONS CLICKS** 

**2K** 

+6%

WEBSITE CTA CLICKS

3K

+30%





**CALL NOW CLICKS** 



**GET DIRECTIONS CLICKS** 

**2K** 

+6%







WEBSITE CTA CLICKS

**3K** 

+30%



CONTACT INFO CLICKS

1K

+4%





### Page & Tab Views How many times and which tabs your fans or non fans interacted with

| Tab Name   | Tab View | Absolute Growth | Percentage in Total (%) |
|------------|----------|-----------------|-------------------------|
| Tab_home   | 15K      | O               | 91                      |
|