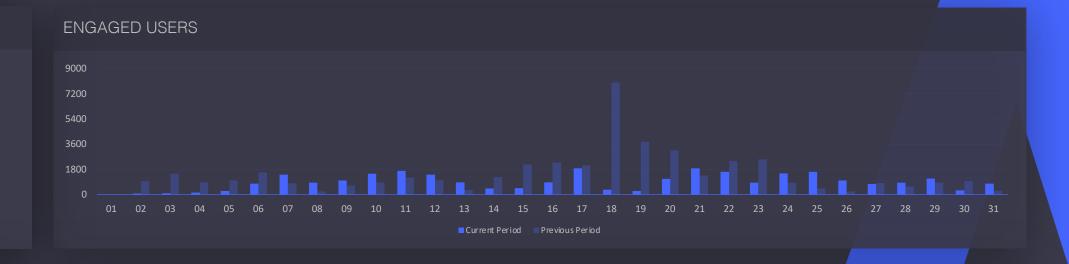

991 -42%

SHARES

**735** -60%

**ENGAGED USERS** 

**27K** 

-38%

**USERS POSTS** 

276