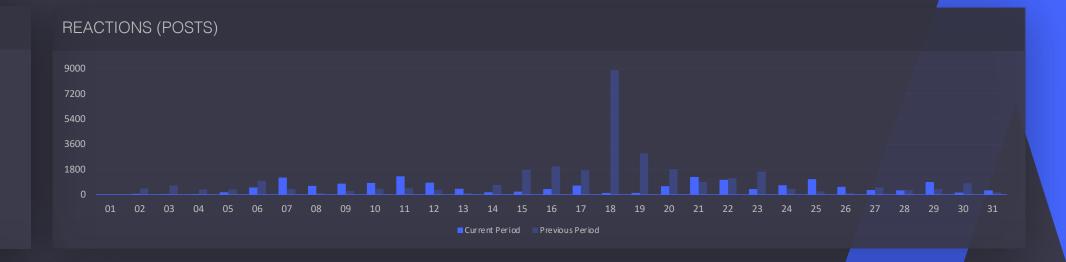

0%

**REACTIONS (POSTS)** 

16K

-49%

**DISTRIBUTION OF REACTIONS** 

16K

-49%

COMMENTS