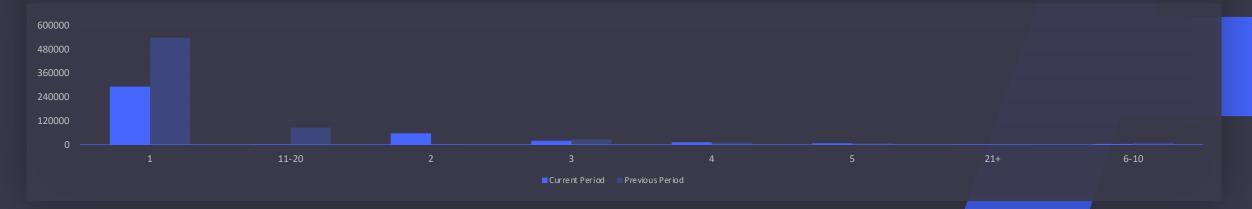

#### FREQUENCY DISTRIBUTION OF TOTAL PAGE IMPRESSIONS

TOTAL POST **IMPRESSIONS** 

561K

-42%

**ORGANIC POST IMPRESSIONS** 

561K

-42%

PAID POST IMPRESSIONS