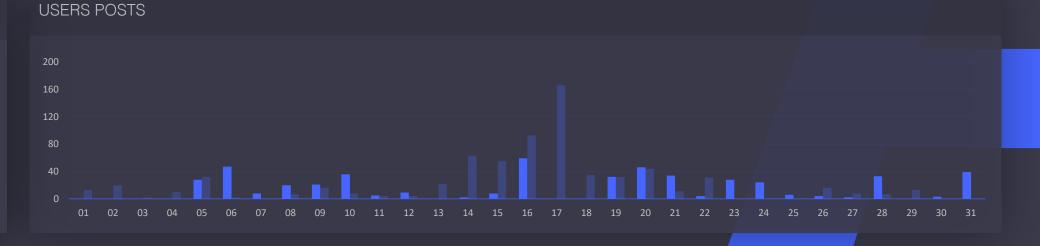

991 -42%

SHARES

**735** -60%

**ENGAGED USERS** 

**27K** 

-38%

**USERS POSTS** 

276