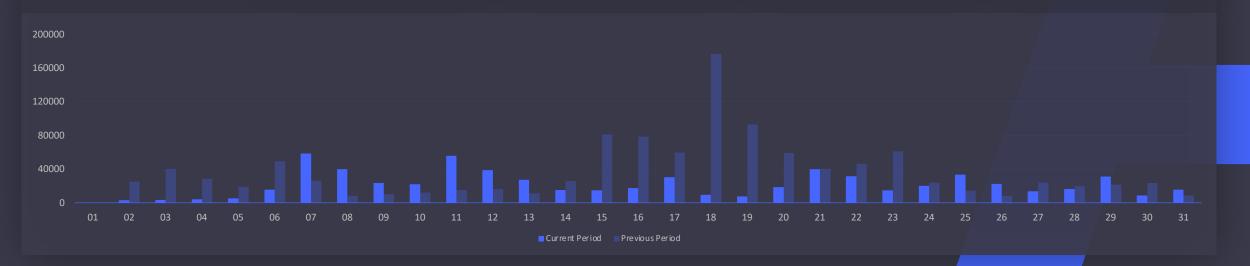

8              | 2               | 2                       |
|                   | 0%               | -33.3%          | -0.1%                   |
| İstanbul          | 545              | 6               | 2                       |
|                   | +1.1%            | -25%            | +1.1%                   |
| Ankara            | 394              | 4               | 1                       |
|                   | +1.8%            | +500%           | +1.8%                   |



### Impressions & Reach

### Acorn Hills

Apr 01 2024 - May 01 2024



**TOTAL PAGE IMPRESSIONS** 

659K

-42%

ORGANIC PAGE **IMPRESSIONS** 

650K

-42%

PAID PAGE IMPRESSIONS

10K

-0%

VIRAL PAGE **IMPRESSIONS** 

-69%

**AVERAGE PAGE** IMPRESSION PER PERSON

**13** 

-42%

#### **TOTAL PAGE IMPRESSIONS**



#### PAID OVER ORGANIC PAGE IMPRESSIONS



#### FREQUENCY DISTRIBUTION OF TOTAL PAGE IMPRESSIONS





TOTAL POST **IMPRESSIONS** 

561K

-42%

**ORGANIC POST IMPRESSIONS** 

561K

-42%

PAID POST IMPRESSIONS

10K

-0%

**VIRAL POST IMPRESSIONS** 

41K

-73%

**AVERAGE POST IMPRESSION PER PERSON** 

-42%









#### FREQUENCY DISTRIBUTION OF TOTAL PAGE IMPRESSIONS







The number of people who had any content from your Page or about your Page enter their screen. This includes posts, stories, check-ins, ads, social information from people who interact with your Page and more.

TOTAL PAGE REACH

10K

-42%

ORGANIC PAGE REACH

6K

+10%

PAID PAGE REACH

**4K** 

+8%

VIRAL PAGE REACH

1K

-12%

**AVERAGE PAGE REACH** PER PERSON

-2%

#### TOTAL PAGE REACH







The number of people who