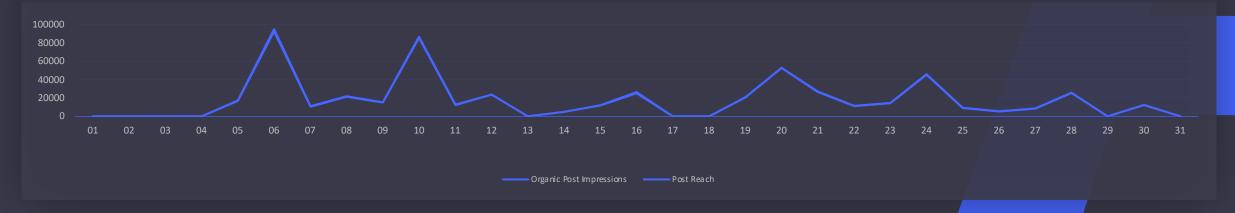

### Impressions & Reach

### Acorn Hills

Apr 01 2024 - May 01 2024

**TOTAL PAGE IMPRESSIONS** 

659K

-42%

ORGANIC PAGE **IMPRESSIONS** 

650K

-42%

#### FREQUENCY DISTRIBUTION OF TOTAL PAGE IMPRESSIONS

TOTAL POST **IMPRESSIONS** 

561K

-42%

**ORGANIC POST IMPRESSIONS** 

561K

-42%

PAID POST IMPRESSIONS

10K

-0%

**VIRAL POST IMPRESSIONS** 

41K

-73%

**AVERAGE POST IMPRESSION PER PERSON** 

-42%