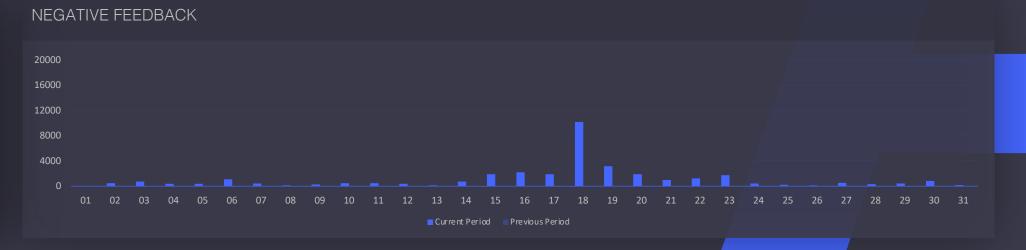

.3%     | N/A             | -15.6%                  |
| https://www.google.com.tr/ | <b>2</b>   | 0               | 33                      |
|                            | -50%       | N/A             | +58.3%                  |





### Engagement

### **Acorn Hills**

Apr 01 2024 - May 01 2024



Number of times and through which reactions and interactions your fans engaged with your post or page

**AVG ENGAGEMENT RATE** 

-43%

TOTAL INTERACTIONS

41K

-43%

**REACTIONS** 

16K

-49%

COMMENTS

991

-42%

**SHARES** 

735

0%





**REACTIONS (POSTS)** 

16K

-49%



**DISTRIBUTION OF REACTIONS** 

16K

-49%



COMMENTS

991 -42%



SHARES

**735** -60%



**ENGAGED USERS** 

**27K** 

-38%



**USERS POSTS** 

276

%0





POSITIVE FEEDBACK

17K

-49%



**NEGATIVE FEEDBACK** 

-59%





### Videos

## **Acorn Hills**



## 40 Videos How did your videos performed

**VIDEOS** 

1

0%

**VIDEO VIEWS** 

4K

-66%

UNIQUE VIDEO VIEWS

4K

-66%

ORGANIC VIDEO VIEWS

4K

-66%

PAID VIDEO VIEWS

0

N/A





COMPLETE VIDEO VIEWS

4K

+6%

**AUTO PLAYED** 

1K

+30%

CLICKED TO PLAY

3K

-42%

10 SEC VIDEO VIEWS

**4K** 

+10%

30 SEC VIDEO VIEWS

1K

-59%





### 10 SEC VS 30 SEC VIDEO VIEWS





### Posts

## **Acorn Hills**



## 43 Posts Overview How did your posts perform

TOTAL POSTS

**54** 

-22%

TOTAL POST REACH

548K

-42%

AVG. REACH PER POST

10K

-26%

ORGANIC POST REACH

548K

-42%

PAID POST REACH

0

N/A





| Post Type | Post Count | Avg. Post Engagement | Avg. Post Impressions | Avg. Post Reach |
|-----------|------------|----------------------|------------