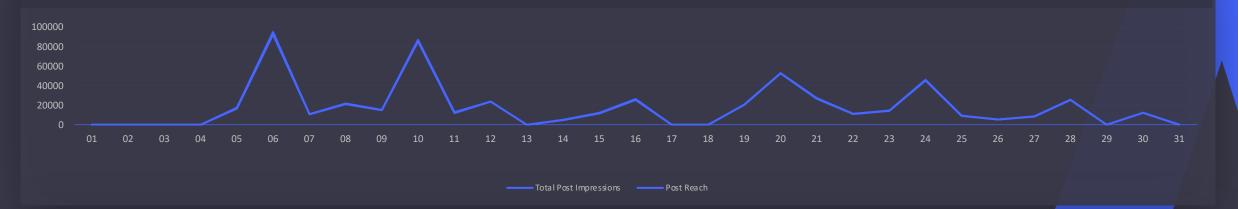

## 43 Posts Overview How did your posts perform

TOTAL POSTS

**54** 

-22%

TOTAL POST REACH

548K

-42%

AVG. REACH PER POST

10K

-26%

ORGANIC POST REACH

548K

-42%

PAID POST REACH

0

N/A

| Post Type | Post Count | Avg. Post Engagement | Avg. Post Impressions | Avg. Post Reach |
|-----------|------------|----------------------|-----------------------|-----------------|
| photo     | 54         | 5K                   | 6K                    | 7K              |
|           | -20.6%     | -2.2%                | +2.3%                 | +4.1%           |
| video     | 10         | 1K                   | 2K                    | 5K              |
|           | +1.3%      | +5.2%                | -4.1%                 | -0.6%           |