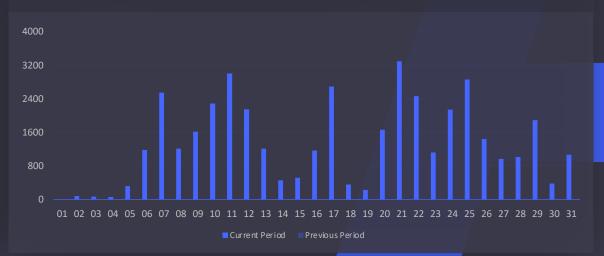

#### TOTAL PAGE REACH

The number of people who had any content from your Page or about your Page enter their screen. This includes posts, stories, check-ins, ads, social information from people who interact with your Page and more.