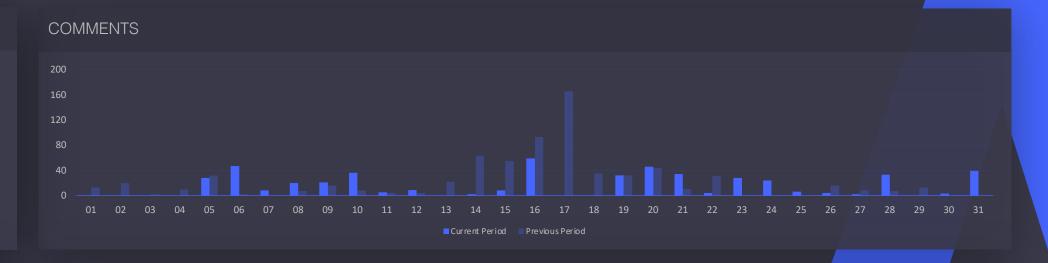

**REACTIONS** 

16K

-49%

COMMENTS

991

-42%

**SHARES** 

735

991 -42%

SHARES

**735** -60%

**ENGAGED USERS** 

**27K** 

-38%

**USERS POSTS** 

276