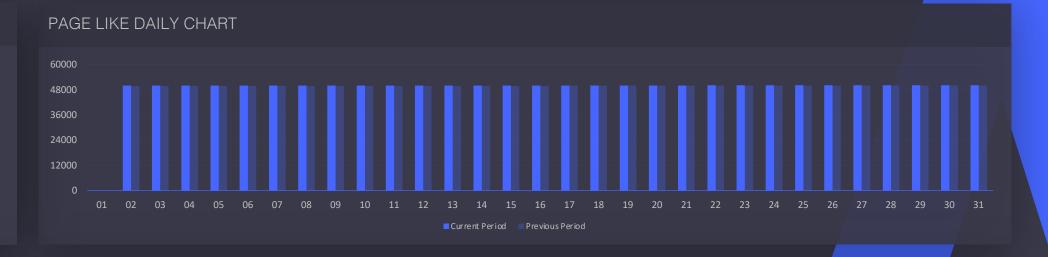

### Page Like

### **Acorn Hills**

Apr 01 2024 - May 01 2024

### 7 Page Performance How you fans found your page

PAGE LIKE

50K

+0%

PAGE LIKE GROWTH

40

-78%

ORGANIC PAGE LIKE

88

-56%

PAID PAGE LIKE

10K

+0%

PAGE UNLIKE

47

-8%

#### ORGANIC PAGE LIKE VS PAID PAGE LIKE