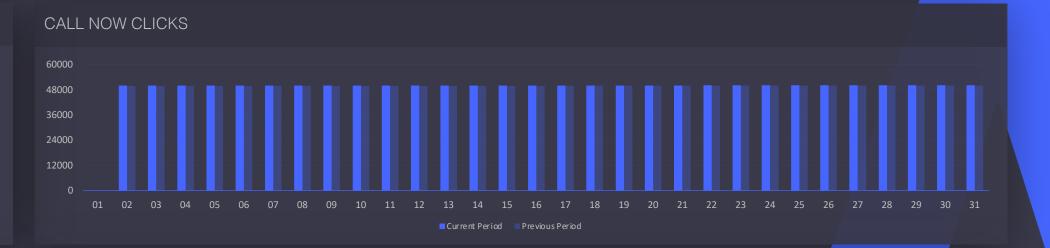

## Profile Activity How did your fans and non fans interacted with your Page link

PAGE VIEWS

24K

-35%

PAGE CTA CLICKS

13K

+10%

CALL NOW CLICKS

**4K** 

-5%

**GET DIRECTIONS CLICKS** 

**2K** 

+6%

WEBSITE CTA CLICKS

3K

+30%

**CALL NOW CLICKS** 

**GET DIRECTIONS CLICKS** 

**2K** 

+6%

WEBSITE CTA CLICKS

**3K** 

+30%

CONTACT INFO CLICKS