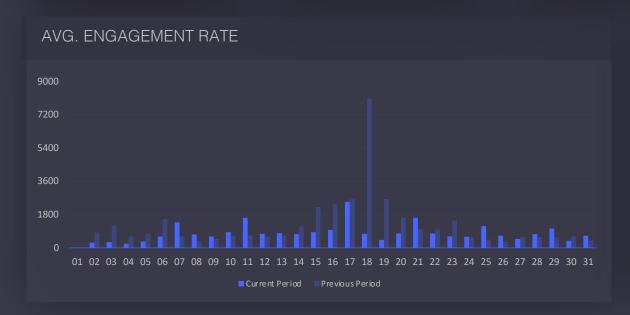

### Engagement

### **Acorn Hills**

Apr 01 2024 - May 01 2024

Number of times and through which reactions and interactions your fans engaged with your post or page

**AVG ENGAGEMENT RATE** 

-43%

TOTAL INTERACTIONS

41K

-43%

**REACTIONS** 

16K

-49%

COMMENTS

991

-42%

**SHARES** 

735