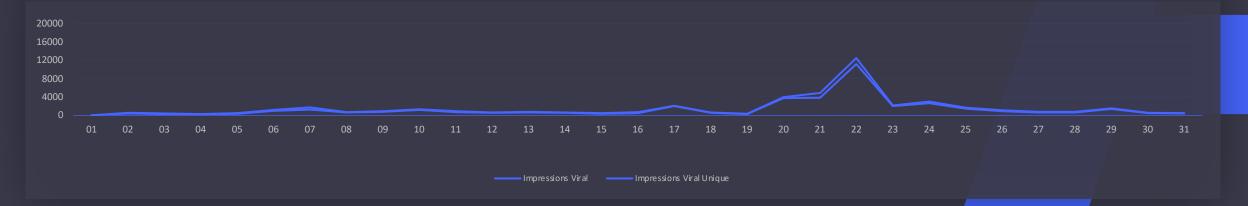

TOTAL PAGE REACH

10K

-42%

ORGANIC PAGE REACH

6K

+10%

PAID PAGE REACH

**4K** 

+8%

VIRAL PAGE REACH

1K

-12%

**AVERAGE PAGE REACH** PER PERSON

-2%

#### TOTAL PAGE REACH

The number of people who had any content from your Page or about your Page enter their screen. This includes posts, stories, check-ins, ads, social information from people who interact with your Page and more.

#### VIRAL OVER NON-VIRAL PAGE REACH

**TOTAL POST IMPRESSIONS** 

548K

-42%

**ORGANIC POST IMPRESSIONS** 

548K

-42%

PAID POST IMPRESSIONS