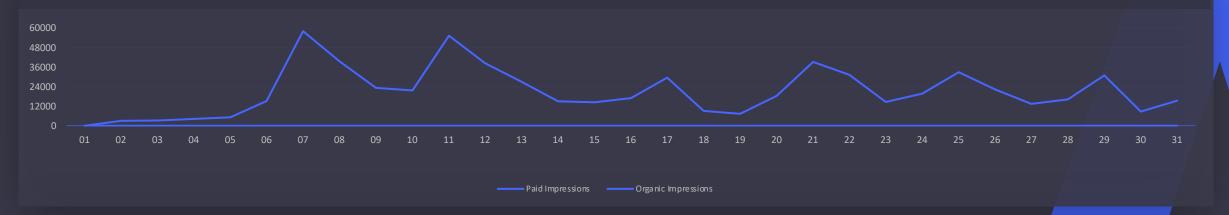

|
|                   | 0%               | -33.3%          | -0.1%                   |
| İstanbul          | 545              | 6               | 2                       |
|                   | +1.1%            | -25%            | +1.1%                   |
| Ankara            | 394              | 4               | 1                       |
|                   | +1.8%            | +500%           | +1.8%                   |



### Impressions & Reach

### Acorn Hills

Apr 01 2024 - May 01 2024



**TOTAL PAGE IMPRESSIONS** 

659K

-42%

ORGANIC PAGE **IMPRESSIONS** 

650K

-42%

PAID PAGE IMPRESSIONS

10K

-0%

VIRAL PAGE **IMPRESSIONS** 

-69%

**AVERAGE PAGE** IMPRESSION PER PERSON

**13** 

-42%

#### **TOTAL PAGE IMPRESSIONS**



#### PAID OVER ORGANIC PAGE IMPRESSIONS



#### FREQUENCY DISTRIBUTION OF TOTAL PAGE IMPRESSIONS





TOTAL POST **IMPRESSIONS** 

561K

-42%

**ORGANIC POST IMPRESSIONS** 

561K

-42%

PAID POST IMPRESSIONS

10K

-0%

**VIRAL POST IMPRESSIONS** 

41K

-73%

**AVERAGE POST IMPRESSION PER PERSON** 

-42%









#### FREQUENCY DISTRIBUTION OF TOTAL PAGE IMPRESSIONS







The number of people who had any content from your Page or about your Page enter their screen. This includes posts, stories, check-ins, ads, social information from people who interact with your Page and more.

TOTAL PAGE REACH

10K

-42%

ORGANIC PAGE REACH

6K

+10%

PAID PAGE REACH

**4K** 

+8%

VIRAL PAGE REACH

1K

-12%

**AVERAGE PAGE REACH** PER PERSON

-2%

#### TOTAL PAGE REACH







The number of people who had any content from your Page or about you