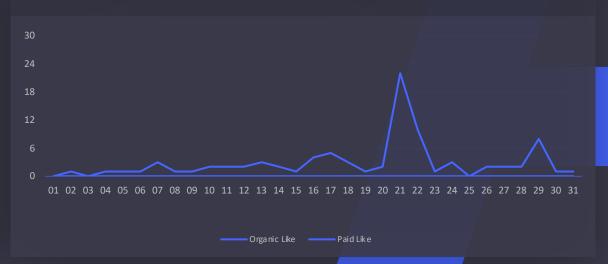

### 7 Page Performance How you fans found your page

PAGE LIKE

50K

+0%

PAGE LIKE GROWTH

40

-78%

ORGANIC PAGE LIKE

88

-56%

PAID PAGE LIKE

10K

+0%

PAGE UNLIKE

47

-8%

#### ORGANIC PAGE LIKE VS PAID PAGE LIKE