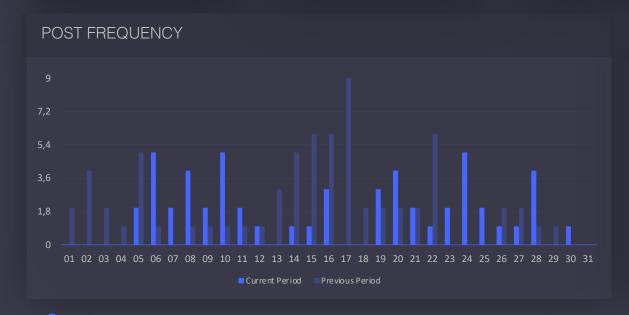

| Name                          | Description                                                                                                                                                                              | Section             |
|-------------------------------|------------------------------------------------------------------------------------------------------------------------------------------------------------------------------------------|---------------------|
| Paid Video View               | The number of people who viewed content via a paid Facebook ad.                                                                                                                          | Impressions & Reach |
| People Engaged                | The unique number of people who Like, Comment, Share or click on posts from your Page                                                                                                    | Engagement          |
| People Reached                | The number of unique people who saw activity about your Facebook Page over the selected time period. Reach can be broken down into: Organic Reach, Paid Reach, Viral Reach.              | Impressions & Reach |
| Positive Feedback             | A desired action performed on your Facebook Page, including Answer a Question, Claim an offer, Comment on a Story, Like a Story, Other Types such as checkins and Responding to an Event | Engagement          |
| Post Engagement               | The number of unique people who engaged with your Post (Reacted(Liked, Loved, etc), commented, shared or clicked on the Post).                                                           | Engagement          |
| Post Frequency                | It refers to how often you post.                                                                                                                                                         | Engagement          |
| Post Impressions              | The number of times your post was seen by people on Facebook over the selected time period. Post Impressions can be broken down into: Organic, Paid and Viral                            | Impressions & Reach |
| Post Impressions by Post Type | The number of times your posts have been seen during a selected time range, broken down by post types.                                                                                   | Impressions & Reach |
| Post Reach                    | The number of unique people who saw your Facebook Post over the selected time period. Post Reach can be broken down into: Organic, Paid and Viral                                        | Impressions & Reach |
| Post Type                     | A Facebook post could be a Photo, Video, Status, or a Link                                                                                                                               | Posts               |