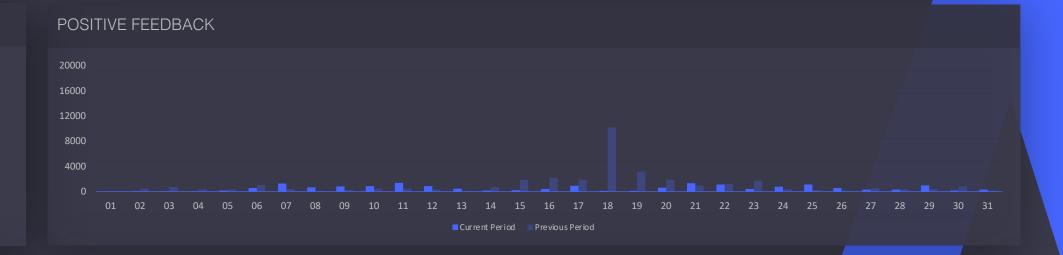

| -73.3%     | N/A             | -15.6%                  |
| https://www.google.com.tr/ | <b>2</b>   | 0               | 33                      |
|                            | -50%       | N/A             | +58.3%                  |





### Engagement

### **Acorn Hills**

Apr 01 2024 - May 01 2024



Number of times and through which reactions and interactions your fans engaged with your post or page

**AVG ENGAGEMENT RATE** 

-43%

TOTAL INTERACTIONS

41K

-43%

**REACTIONS** 

16K

-49%

COMMENTS

991

-42%

**SHARES** 

735

0%





**REACTIONS (POSTS)** 

16K

-49%



**DISTRIBUTION OF REACTIONS** 

16K

-49%



COMMENTS

991 -42%



SHARES

**735** -60%



**ENGAGED USERS** 

**27K** 

-38%



**USERS POSTS** 

276

%0





POSITIVE FEEDBACK

17K

-49%



**NEGATIVE FEEDBACK** 

-59%





### Videos

## **Acorn Hills**



## 40 Videos How did your videos performed

**VIDEOS** 

1

0%

**VIDEO VIEWS** 

4K

-66%

UNIQUE VIDEO VIEWS

4K

-66%

ORGANIC VIDEO VIEWS

4K

-66%

PAID VIDEO VIEWS

0

N/A





COMPLETE VIDEO VIEWS

4K

+6%

**AUTO PLAYED** 

1K

+30%

CLICKED TO PLAY

3K

-42%

10 SEC VIDEO VIEWS

**4K** 

+10%

30 SEC VIDEO VIEWS

1K

-59%





### 10 SEC VS 30 SEC VIDEO VIEWS





### Posts

## **Acorn Hills**



## 43 Posts Overview How did your posts perform

TOTAL POSTS

**54** 

-22%

TOTAL POST REACH

548K

-42%

AVG. REACH PER POST

10K

-26%

ORGANIC POST REACH

548K

-42%

PAID POST REACH

0

N/A





| Post Type | Post Count | Avg. Post Engagement | Avg. Post Impressions | Avg. Post Reach |
|-----------|------------|---