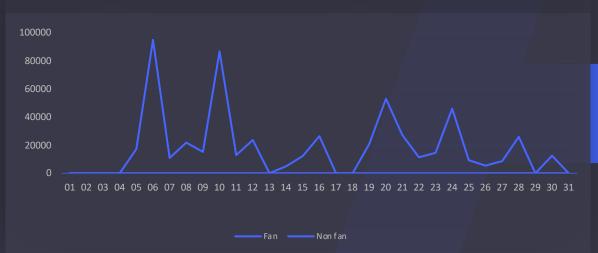

SIONS** 

548K

-42%

PAID POST IMPRESSIONS

10K

0%

**VIRAL POST IMPRESSIONS** 

39K

-73%

**AVERAGE POST IMPRESSION PER PERSON** 

-42%





#### PAID OVER ORGANIC POST REACH



#### VIRAL OVER NON VIRAL POST REACH





#### TOTAL PAGE IMPRESSIONS OVER REACH



#### ORGANIC PAGE IMPRESSIONS OVER REACH



#### PAID PAGE IMPRESSIONS OVER PAID PAGE REACH



#### VIRAL PAGE IMPRESSIONS OVER VIRAL PAGE REACH





#### TOTAL POST IMPRESSIONS OVER POST REACH



#### ORGANIC POST IMPRESSIONS OVER POST REACH





#### PAID PAGE IMPRESSIONS OVER PAID POST REACH



#### VIRAL PAGE IMPRESSIONS OVER VIRAL POST REACH





MOST REACHED AUDIENCE

M.25-34

MOST REACHED GENDER

25-34

MOST REACHED AGE GROUP

Male

MOST REACHED COUNTRY

UK

MOST REACHED CITY

London





#### FAN VS NON FAN IMPRESSIONS





### Profile/Page Activity

### Acorn Hills

Apr 01 2024 - May 01 2024



## Profile Activity How did your fans and non fans interacted with your Page link

PAGE VIEWS

24K

-35%

PAGE CTA CLICKS

13K

+10%

CALL NOW CLICKS

**4K** 

-5%

**GET DIRECTIONS CLICKS** 

**2K** 

+6%

WEBSITE CTA CLICKS

3K

+30%





**CALL NOW CLICKS** 



**GET DIRECTIONS CLICKS** 

**2K** 

+6%







WEBSITE CTA CLICKS

**3K** 

+30%



CONTACT INFO CLICKS

1K

+4%





### Page & Tab Views How many times and which tabs your fans or non fans interacted with

| Tab Name   | Tab View | Absolute Growth | Percentage in Total (%) |
|------------|----------|-----------------|-------------------------|
| Tab_home   | 15K      | O               | 91                      |
|            | -35.7%   | N/A