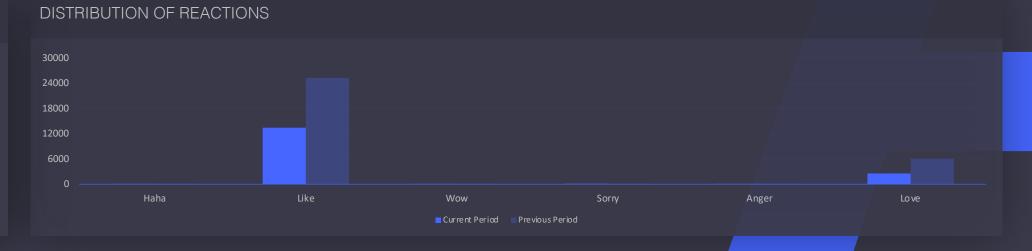

0%

**REACTIONS (POSTS)** 

16K

-49%

**DISTRIBUTION OF REACTIONS** 

16K

-49%

COMMENTS