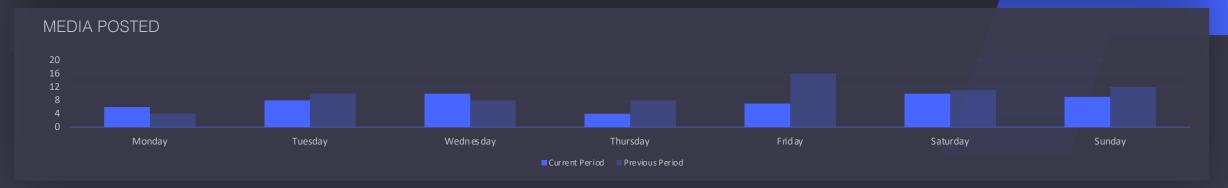

## 43 Posts Overview How did your posts perform

TOTAL POSTS

**54** 

-22%

TOTAL POST REACH

548K

-42%

AVG. REACH PER POST