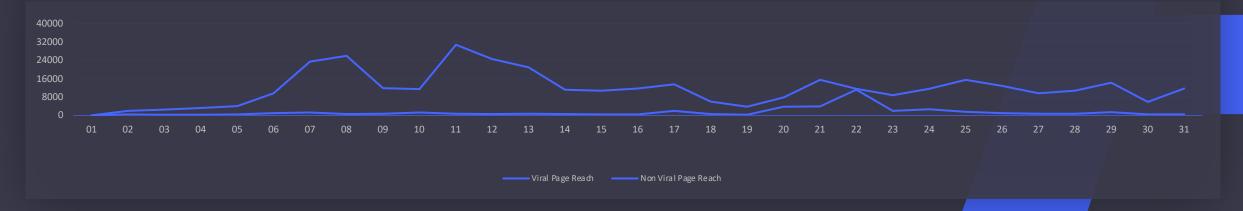

**AVERAGE POST IMPRESSION PER PERSON** 

-42%









#### FREQUENCY DISTRIBUTION OF TOTAL PAGE IMPRESSIONS







The number of people who had any content from your Page or about your Page enter their screen. This includes posts, stories, check-ins, ads, social information from people who interact with your Page and more.

TOTAL PAGE REACH

10K

-42%

ORGANIC PAGE REACH

6K

+10%

PAID PAGE REACH

**4K** 

+8%

VIRAL PAGE REACH

1K

-12%

**AVERAGE PAGE REACH** PER PERSON

-2%

#### TOTAL PAGE REACH







The number of people who had any content from your Page or about your Page enter their screen. This includes posts, stories, check-ins, ads, social information from people who interact with your Page and more.

#### PAID OVER ORGANIC PAGE REACH



#### VIRAL OVER NON-VIRAL PAGE REACH



**TOTAL POST IMPRESSIONS** 

548K

-42%

**ORGANIC POST IMPRESSIONS** 

548K

-42%

PAID POST IMPRESSIONS

10K

0%

**VIRAL POST IMPRESSIONS** 

39K

-73%

**AVERAGE POST IMPRESSION PER PERSON** 

-42%





#### PAID OVER ORGANIC POST REACH



#### VIRAL OVER NON VIRAL POST REACH





#### TOTAL PAGE IMPRESSIONS OVER REACH



#### ORGANIC PAGE IMPRESSIONS OVER REACH



#### PAID PAGE IMPRESSIONS OVER PAID PAGE REACH



#### VIRAL PAGE IMPRESSIONS OVER VIRAL PAGE REACH





#### TOTAL POST IMPRESSIONS OVER POST REACH



#### ORGANIC POST IMPRESSIONS OVER POST REACH





#### PAID PAGE IMPRESSIONS OVER PAID POST REACH



#### VIRAL PAGE IMPRESSIONS OVER VIRAL POST REACH





MOST REACHED AUDIENCE

M.25-34

MOST REACHED GENDER

25-34

MOST REACHED AGE GROUP

Male

MOST REACHED COUNTRY

UK