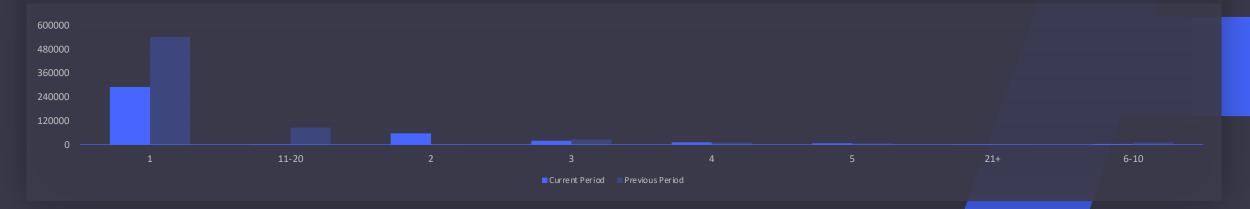

#### FREQUENCY DISTRIBUTION OF TOTAL PAGE IMPRESSIONS

TOTAL POST **IMPRESSIONS** 

561K

-42%

**ORGANIC POST IMPRESSIONS** 

561K

-42%

PAID POST IMPRESSIONS

#### FREQUENCY DISTRIBUTION OF TOTAL PAGE IMPRESSIONS

The number of people who had any content from your Page or about your Page enter their screen. This includes posts, stories, check-ins, ads, social information from people who interact with your Page and more.