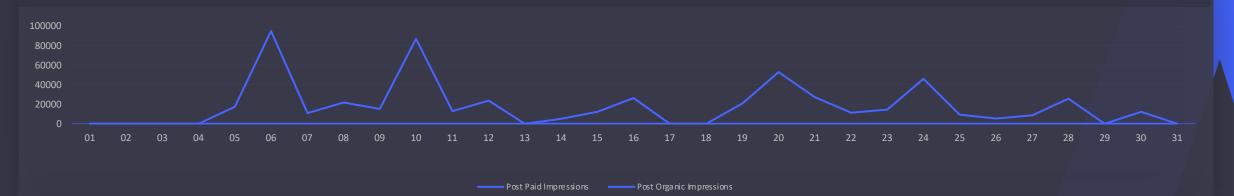

|
| Ankara            | 394              | 4               | 1                       |
|                   | +1.8%            | +500%           | +1.8%                   |



### Impressions & Reach

### Acorn Hills

Apr 01 2024 - May 01 2024



**TOTAL PAGE IMPRESSIONS** 

659K

-42%

ORGANIC PAGE **IMPRESSIONS** 

650K

-42%

PAID PAGE IMPRESSIONS

10K

-0%

VIRAL PAGE **IMPRESSIONS** 

-69%

**AVERAGE PAGE** IMPRESSION PER PERSON

**13** 

-42%

#### **TOTAL PAGE IMPRESSIONS**



#### PAID OVER ORGANIC PAGE IMPRESSIONS



#### FREQUENCY DISTRIBUTION OF TOTAL PAGE IMPRESSIONS





TOTAL POST **IMPRESSIONS** 

561K

-42%

**ORGANIC POST IMPRESSIONS** 

561K

-42%

PAID POST IMPRESSIONS

10K

-0%

**VIRAL POST IMPRESSIONS** 

41K

-73%

**AVERAGE POST IMPRESSION PER PERSON** 

-42%









#### FREQUENCY DISTRIBUTION OF TOTAL PAGE IMPRESSIONS







The number of people who had any content from your Page or about your Page enter their screen. This includes posts, stories, check-ins, ads, social information from people who interact with your Page and more.

TOTAL PAGE REACH

10K

-42%

ORGANIC PAGE REACH

6K

+10%

PAID PAGE REACH

**4K** 

+8%

VIRAL PAGE REACH

1K

-12%

**AVERAGE PAGE REACH** PER PERSON

-2%

#### TOTAL PAGE REACH







The number of people who had any content from your Page or about your Page enter their screen. This includes posts, stories, check-ins, ads, social information from people who interact with your Page and more.

#### PAID OVER ORGANIC PAGE REACH



#### VIRAL OVER NON-VIRAL PAGE REACH



**TOTAL POST IMPRESSIONS** 

548K

-42%

**ORGANIC