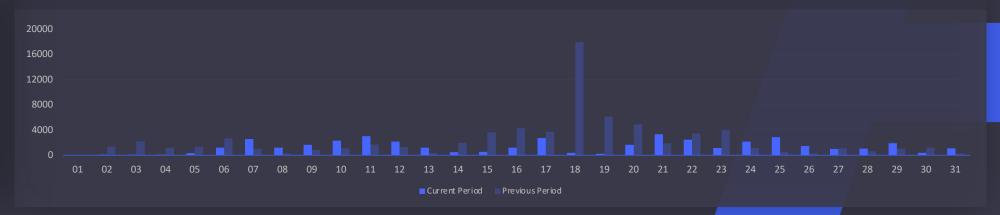

## Profile Activity How did your fans and non fans interacted with your Page link

PAGE VIEWS

24K

-35%

PAGE CTA CLICKS

13K

+10%

CALL NOW CLICKS

**4K** 

-5%

**GET DIRECTIONS CLICKS** 

**2K** 

+6%

WEBSITE CTA CLICKS

3K

+30%

**CALL NOW CLICKS** 

**GET DIRECTIONS CLICKS** 

**2K** 

+6%

WEBSITE CTA CLICKS

**3K** 

+30%

CONTACT INFO CLICKS

1K

+4%