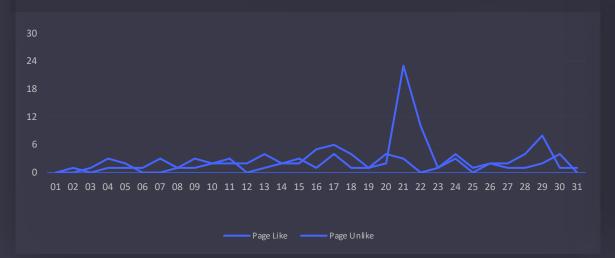

## Page Unlike Sources Where your Page UnLikes came from

| Page UnLike Source                           | Page UnLike | Page UnLike Unique | Percentage in Total (%) |
|----------------------------------------------|-------------|--------------------|-------------------------|
| Unlikes from Page, Posts, or News Feed       | <b>22</b>   | <b>21</b>          | 46                      |
|                                              | +29.4%      | +23.5%             | +26.7%                  |
| Suspicious Account Removals                  | 13          | 13                 | 27                      |
|                                              | -13.3%      | -13.3%             | -15.2%                  |
| Other                                        | 11          | 11                 | 23                      |
|                                              | -8.3%       | -8.3%              | -10.3%                  |
| Deactivated or Memorialized Account Removals | 1           | 1                  | 2                       |
|                                              | -50%        | -50%               | -51.1%                  |