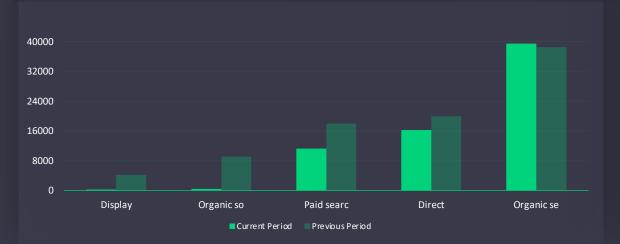

### Top Channels Channel performance according to vital metrics

#### CHANNEL BREAKDOWN