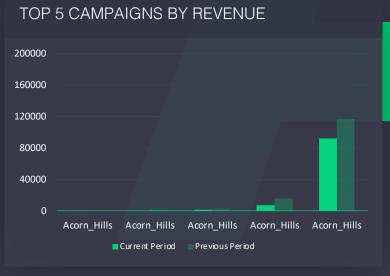

|
|            | -1.9%  | -3.1%    | -4%                 | -2.1%                           | -0.9%              | -12.5%      | N/A              |



#### Google Ads

#### **Acorn Hills**

Apr 01 2024 - May 01 2024



### 59 Google Ads Overview How your Google Ads performed this period

....4

**AD IMPRESSIONS** 

978K

-93%

AD CLICKS

23K

-86%

AD COSTS

61K も

-82%

COST PER CLICK

2 ₺

+26%

AD SESSIONS

115K

-24%





# 60 Ads Audience Take a look at your ads audience and their behavior



#### NEW VS RETURNING USER BY AD CLICKS



ACTIVE USER BY AD CLICKS



Acom\_Hils Acom\_Hils Acom\_Hils Acom\_Hils Acom\_Hils Acom\_Hils

TOP 3 AGE BRACKETS BY CLICKS







TOP 3 SEARCH QUERY BY CLICKS





# Top Ads Campaigns Your top campaigns according to different key indicators

















# 62 Google Ads Campaigns How your campaigns performed according to total clicks

|  |   |   | 4 |
|--|---|---|---|
|  | U | J |   |

| Google Ads Campaigns                 | Users    | Sessions | Ad Cost<br>(TRY) | Ad Clicks | Session<br>Conv. % | Conversions | Ecommerce<br>Purchases | Total<br>Revenue<br>(TRY) |
|--------------------------------------|----------|----------|------------------|-----------|--------------------|-------------|------------------------|---------------------------|
| Campaign                             | 58K      | 103K     | 0                | 0         | 32                 | 36K         | 0                      | 0                         |
|                                      | -26%     | -18.8%   | N/A              | N/A       | +6.8%              | -