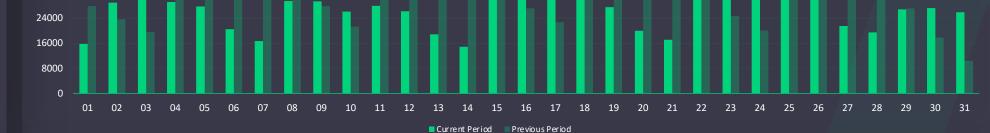

SESSIONS

113K

-23%

■ Current Period ■ Previous Period

AVG. SESSION PER USER

+14%

....4

An engaged session is a session that lasts longer than 10 seconds, has a conversion event, or has at least 2 pageviews or screenviews.