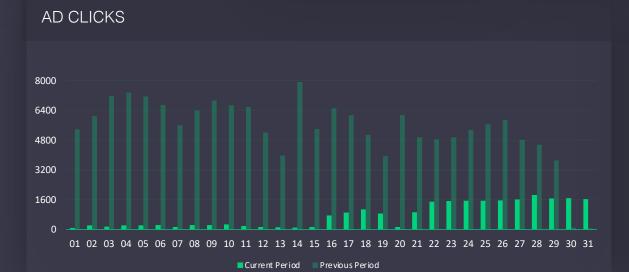

### 44 Organic Social Media Traffic Quality A deeper look at your Organic Social Media Traffic performance

...

TRAFFIC PERCENTAGE TO TOTAL

0 %

N/A

TOTAL USERS

451

-93%

**ENGAGEMENT RATE** 

97 %

+2%

**ENGAGED SESSIONS** 

476

-95%

**CONVERSION RATE** 

26 %

+34%

#### DAILY TRAFFIC CHART