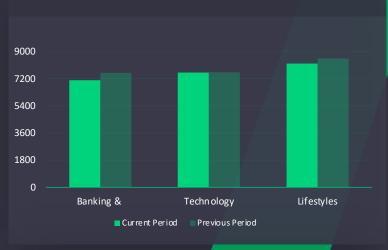

#### 06 Interests Know their interests

TOP 3 INTERESTS BY USER

TOP 3 INTERESTS BY NEW USERS

TOP 3 INTERESTS BY AVG. ENG. RATE (%)

TOP 3 INTERESTS ENGAGED SESSIONS

**TOP 3 INTERESTS REVENUE** 