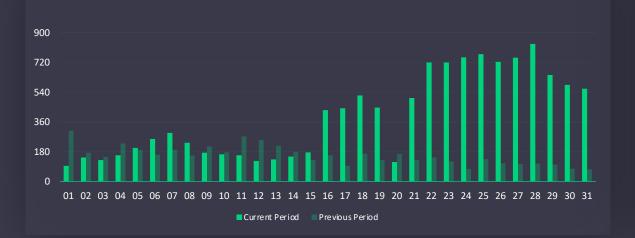

## 37 Direct Traffic Quality A deeper look at your Direct Traffic performance

4

TRAFFIC PERCENTAGE TO TOTAL

23 %

+21%

TOTAL USERS

16K

-19%