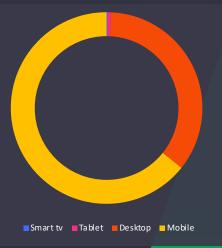

### O5 Audience Take a look at your audience and their behavior

**DEVICE BREAKDOWN** 

GENDER

Male Female Unknown

TOP 3 AGE BRACKETS BY USER

TOP 3 DAYS OF WEEK BY USER

TOP 3 TIME OF DAY BY USER