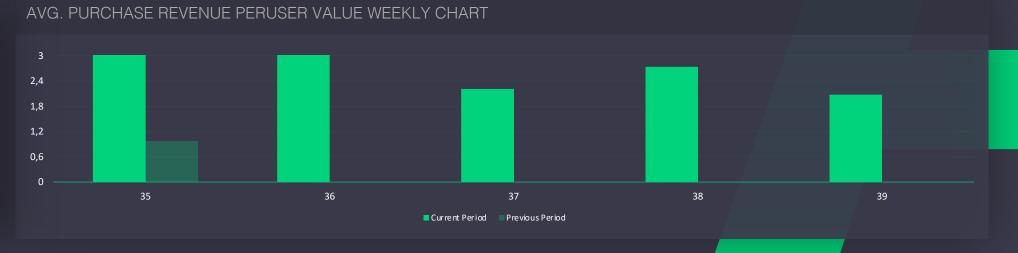

945K ₺

-11%

TOTAL PURCHASERS

223

+15%

AVG. PURCHASE REVENUE PER USER

3 起

0%

#### 19 Purchasers Weekly porf Weekly performance of your purchasers

TOTAL PURCHASERS

**223** +15%

AVG. PURCHASE REVENUE PERUSER

-17%

SESSION CONVERSION RATE

**32** 

+19%