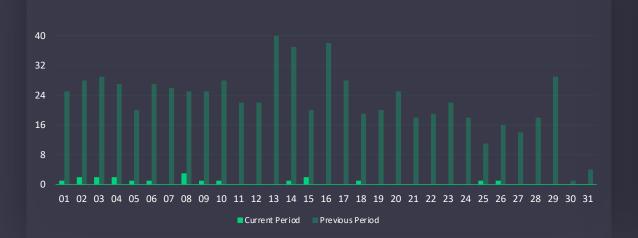

#### 19 Purchasers Weekly porf Weekly performance of your purchasers

TOTAL PURCHASERS

**223** +15%

AVG. PURCHASE REVENUE PERUSER

-17%

SESSION CONVERSION RATE

**32** 

+19%

**SESSION CONVERSIONS** 

41K

-8%

#### SALES CONVERSIONS DAILY CHART