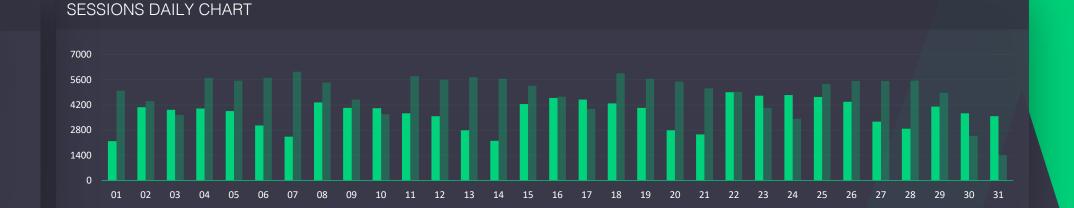

SESSIONS

113K

-23%

■ Current Period ■ Previous Period

AVG. SESSION PER USER

+14%

....4

An engaged session is a session that lasts longer than 10 seconds, has a conversion event, or has at least 2 pageviews or screenviews.