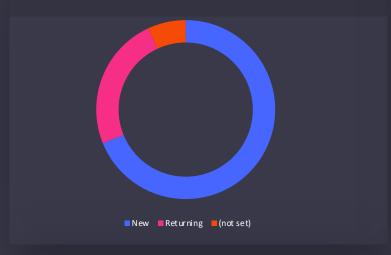

### O5 Audience Take a look at your audience and their behavior

**DEVICE BREAKDOWN** 

GENDER

Male Female Unknown

TOP 3 AGE BRACKETS BY USER

TOP 3 DAYS OF WEEK BY USER

TOP 3 TIME OF DAY BY USER