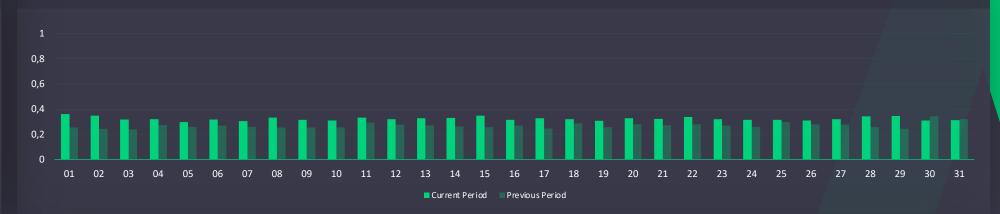

#### 35 Organic Traffic Quality A deeper look at your organic traffic performance

4

TRAFFIC PERCENTAGE TO TOTAL

57%

+50%

TOTAL USERS

39K

+2%

**ENGAGEMENT RATE** 

87 %

-3%

**ENGAGED SESSIONS** 

66K

-3%

**CONVERSION RATE** 

32 %

-4%

DAILY TRAFFIC CHART

**DEVICE BREAKDOWN** 