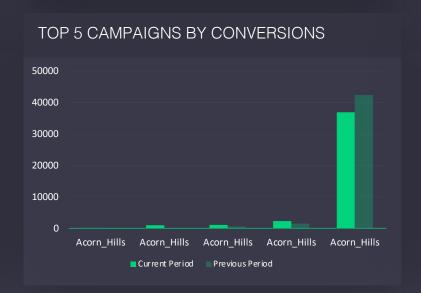

|
|            | -1.9%  | -3.1%    | -4%                 | -2.1%                           | -0.9%              | -12.5%      | N/A              |



#### Google Ads

#### **Acorn Hills**

Apr 01 2024 - May 01 2024



### 59 Google Ads Overview How your Google Ads performed this period

....4

**AD IMPRESSIONS** 

978K

-93%

AD CLICKS

23K

-86%

AD COSTS

61K も

-82%

COST PER CLICK

2 ₺

+26%

AD SESSIONS

115K

-24%





# 60 Ads Audience Take a look at your ads audience and their behavior



#### NEW VS RETURNING USER BY AD CLICKS



ACTIVE USER BY AD CLICKS



Acom\_Hils Acom\_Hils Acom\_Hils Acom\_Hils Acom\_Hils Acom\_Hils

TOP 3 AGE BRACKETS BY CLICKS







TOP 3 SEARCH QUERY BY CLICKS





# Top Ads Campaigns Your top campaigns according to different key indicators

















# 62 Google Ads Campaigns How your campaigns performed according to total clicks

|  |   |   | 4 |
|--|---|---|---|
|  | U | J |   |

| Google Ads Campaigns                 | Users    | Sessions | Ad Cost<br>(TRY) | Ad Clicks | Session<br>Conv. % | Conversions | Ecommerce<br>Purchases | Total<br>Revenue<br>(TRY) |
|--------------------------------------|----------|----------|------------------|-----------|--------------------|-------------|------------------------|---------------------------|
| Campaign                             | 58K      | 103K     | 0                | 0         | 32                 | 36K         | 0                      | 0                         |
|                                      | -26%     | -18.8%   | N/A              | N/A       | +6.8%