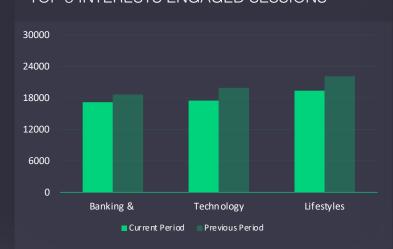

#### 06 Interests Know their interests

TOP 3 INTERESTS BY USER

TOP 3 INTERESTS BY NEW USERS

TOP 3 INTERESTS BY AVG. ENG. RATE (%)

TOP 3 INTERESTS ENGAGED SESSIONS

**TOP 3 INTERESTS REVENUE** 