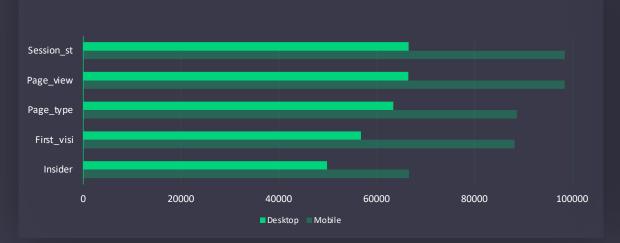

|
|                | -50.5% | -42.9%   | -43.3%              |
| New York       | 767    | 1K       | 997                 |
|                | -67.5% | -60.2%   | -61%                |
| Washington DC. | 696    | 1K       | 1K                  |
|                | -62.7% | -40.4%   | -44.4%              |
| Leicester      | 456    | 522      | 496                 |
|                | -65.5% | -73%     | -71.9%              |



#### **Events**

#### Acorn Hills



#### **Q Event Performance Overview**

. 14

Events are set to understand user interactions with content. Let's see how your events performed this period

TOTAL EVENT COUNT

**2**M

-13%

TOTAL USERS

66K

-32%

EVENT COUNT PER USER

43

+30%

AVG EVENT VALUE

0

N/A

**CONVERSIONS** 

41K

-8%

#### **TOP EVENTS**



#### **EVENTS DAILY**



## 96 Events List Your Top events by event category



| Events                                  | Event Count | Total Users | Event Count<br>Per User | Engagement<br>Rate % | AVG Engage<br>Time (SEC) | Event Value | Conversions | Total<br>Revenue<br>(TRY) |
|-----------------------------------------|-------------|-------------|-------------------------|----------------------|--------------------------|-------------|-------------|---------------------------|
| Event Name                              | 824K        | 66K         | <b>12</b>               | 98                   | 6                        | 0           | O           | 0                         |
|                                         | -11.6%      | -32.5%      | +30.9%                  | +0.3%