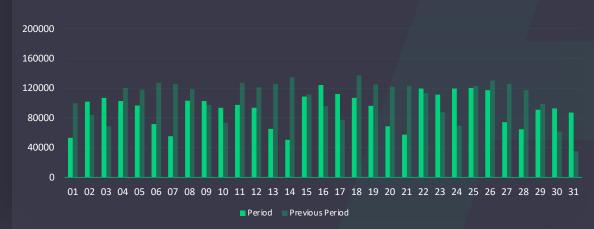

| -50.5% | -42.9%   | -43.3%              |
| New York       | 767    | 1K       | 997                 |
|                | -67.5% | -60.2%   | -61%                |
| Washington DC. | 696    | 1K       | 1K                  |
|                | -62.7% | -40.4%   | -44.4%              |
| Leicester      | 456    | 522      | 496                 |
|                | -65.5% | -73%     | -71.9%              |



#### **Events**

#### Acorn Hills



#### **Q Event Performance Overview**

. 14

Events are set to understand user interactions with content. Let's see how your events performed this period

TOTAL EVENT COUNT

**2**M

-13%

TOTAL USERS

66K

-32%

EVENT COUNT PER USER

43

+30%

AVG EVENT VALUE

0

N/A

**CONVERSIONS** 

41K

-8%

#### **TOP EVENTS**



#### **EVENTS DAILY**



## 96 Events List Your Top events by event category



| Events                                  | Event Count | Total Users | Event Count<br>Per User | Engagement<br>Rate % | AVG Engage<br>Time (SEC) | Event Value | Conversions | Total<br>Revenue<br>(TRY) |
|-----------------------------------------|-------------|-------------|-------------------------|----------------------|--------------------------|-------------|-------------|---------------------------|
| Event Name                              | 824K        | 66K         | <b>12</b>               | 98                   | 6                        | 0           | O           | 0                         |
|                                         | -11.6%      | -32.5%      | +30.9%                  | +0.3%                | +30.3%