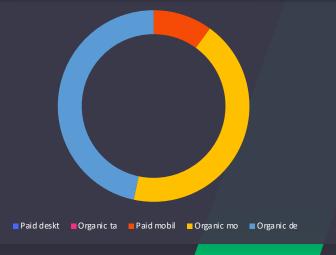

#### 35 Organic Traffic Quality A deeper look at your organic traffic performance

4

TRAFFIC PERCENTAGE TO TOTAL

57%

+50%

TOTAL USERS

39K

+2%

**ENGAGEMENT RATE** 

87 %

-3%

**ENGAGED SESSIONS** 

66K

-3%

**CONVERSION RATE** 

32 %

-4%

DAILY TRAFFIC CHART

**DEVICE BREAKDOWN** 