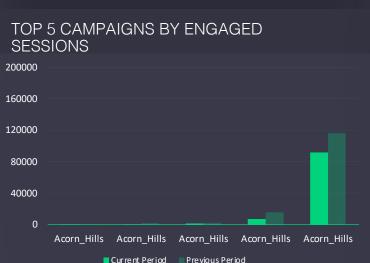

|
|            | -1.9%  | -3.1%    | -4%                 | -2.1%                           | -0.9%              | -12.5%      | N/A              |



#### Google Ads

#### **Acorn Hills**

Apr 01 2024 - May 01 2024



### 59 Google Ads Overview How your Google Ads performed this period

....4

**AD IMPRESSIONS** 

978K

-93%

AD CLICKS

23K

-86%

AD COSTS

61K も

-82%

COST PER CLICK

2 ₺

+26%

AD SESSIONS

115K

-24%





# 60 Ads Audience Take a look at your ads audience and their behavior



#### NEW VS RETURNING USER BY AD CLICKS



ACTIVE USER BY AD CLICKS



Acom\_Hils Acom\_Hils Acom\_Hils Acom\_Hils Acom\_Hils Acom\_Hils

TOP 3 AGE BRACKETS BY CLICKS







TOP 3 SEARCH QUERY BY CLICKS





# Top Ads Campaigns Your top campaigns according to different key indicators

















# 62 Google Ads Campaigns How your campaigns performed according to total clicks

|  |   |   | 4 |
|--|---|---|---|
|  | U | J |   |

| Google Ads Campaigns                 | Users    | Sessions | Ad Cost<br>(TRY) | Ad Clicks | Session<br>Conv. % | Conversions | Ecommerce<br>Purchases | Total<br>Revenue<br>(TRY) |
|--------------------------------------|----------|----------|------------------|-----------|--------------------|-------------|------------------------|---------------------------|
| Campaign                             | 58K      | 103K     | 0                | 0         | 32                 | 36K         | 0                      | 0                         |
|                                      | -26%     | -18.8%   | N/A              | N/A       | +6.8%