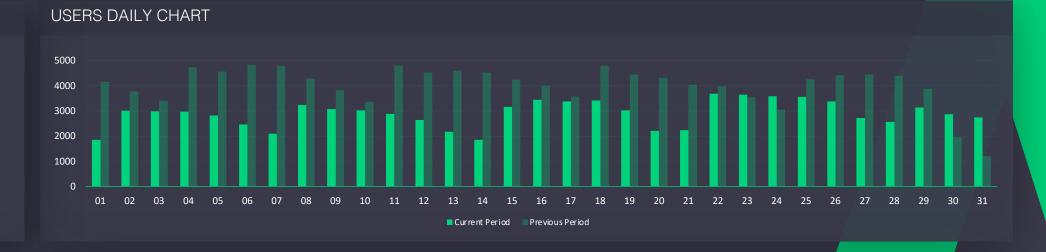

#### **Acorn Hills**

Apr 01 2024 - May 01 2024

**USERS** 

66K

-32%

**NEW USERS** 

**56K** 

-36%

SESSIONS

113K

-23%

■ Current Period ■ Previous Period

AVG. SESSION PER USER

+14%

....4

An engaged session is a session that lasts longer than 10 seconds, has a conversion event, or has at least 2 pageviews or screenviews.