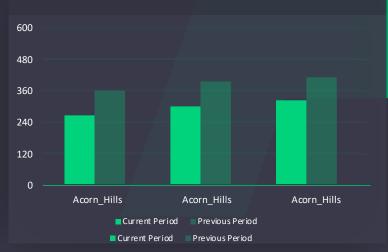

### 50 Affiliates Traffic Quality A deeper look at your Affiliates Traffic performance

TRAFFIC PERCENTAGE TO TOTAL

0,08 % N/A

TOTAL USERS

281

-62%

**ENGAGEMENT RATE** 

77,82 %

+10%

**ENGAGED SESSIONS** 

414

-52%

**CONVERSION RATE** 

15,79 % +82%

| Page Title        | Users  | Sessions | Engaged<br>Sessions | Engaged<br>sessions per<br>user | Engagement<br>Rate | Conversions | Revenue<br>(TRY) |
|-------------------|--------|----------|---------------------|---------------------------------|--------------------|-------------|------------------|
| Page Title or URL | 244    | 358      | 300                 | 1,23                            | 83,8               | 2           | O                |
|                   | +28.4% | +57%     | +102.7%             | +57.8%                          | +29.1%             | 0%          | N/A              |
| Page Title or URL | 87     | 123      | <b>41</b>           | 0,47                            | 33,33              | 0           | 0                |
|                   | +3.6%  | +21.8%   | -43.8%              | -45.8%                          | -53.9%             | N/A         | N/A              |
| Page Title or URL | 77     | 101      | 30                  | 0,39                            | 29,7               | 8           | 0                |
|                   | +11.6% | +38.4%   | +1.4K%              | +1K%                            | +984.2%            | -11.1%      | N/A              |
| Page Title or URL | 53     | 100      | 50                  | 0,94                            | 50                 | 257         | 8K               |
|                   | +10.4% | +58.7%   | +455.6%             | +403.1%                         | +250%              | +257%       | +800%            |
| Page Title or URL | 0      | 0        | 0                   | 0                               | 0                  | 0           | O                |
|                   | N/A    | N/A      | N/A                 | N/A                             | N/A                | N/A         | N/A              |
| Page Title or URL | 0      | 0        | O                   | 0                               | 0                  | 0           | 0                |
|                   | N/A    | N/A      | N/A                 | N/A                             | N/A                | N/A         | N/A              |