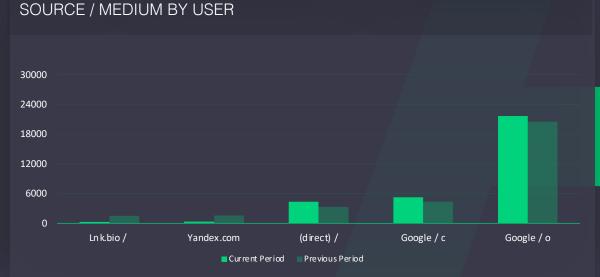

### 33 Top Source / Medium Top traffic Sources and their Mediums' performance

|  | 4 |
|--|---|
|  | r |

| Source / Medium | Users              | Sessions           | Engaged<br>Sessions | Engaged<br>sessions per<br>user | Engagement<br>Rate | Conversions        | Revenue<br>(TRY) |
|-----------------|--------------------|--------------------|---------------------|---------------------------------|--------------------|--------------------|------------------|
| Source / Medium | 38K<br>+2.6%       | 73K<br>-0%         | 64K<br>-2.7%        | <b>1</b><br>-5.1%               | 87<br>-2.7%        | 26K<br>-1.9%       | 0                |
| Source / Medium | 16K<br>-29%        | 22K<br>-8.5%       | 20K<br>-12.9%       | 1<br>+22.8%                     | 91<br>-4.7%        | 7K<br>+132.4%      | 0                |
| Source / Medium | 11K<br>-37.3%      | 13K<br>-47.9%      | 12K<br>-45.9%       | <b>1</b><br>-13.7%              | 95<br>+3.9%        | 5K<br>-39.2%       | 0                |
| Source / Medium | 445<br>-93.1%      | 473<br>-93.6%      | 466<br>-93.3%       | 1<br>-3.3%                      | 98<br>+4.3%        | 269<br>-83.1%      | 0                |
| Source / Medium | 397<br>-93.5%      | 844<br>-87.6%      | 706<br>-89.5%       | <b>1</b><br>+61.8%              | 83<br>-15.2%       | 385<br>-77.4%      | 0                |
| Source / Medium | 57<br>-96.1%       | 57<br>-96.3%       | 55<br>-95.9%        | 1<br>+3.6%                      | 96<br>+9.8%        | 0<br>N/A           | 0                |
| Source / Medium | <b>8</b><br>-99.4% | 9<br>-99.4%        | 9<br>-99.3%         | <b>1</b><br>+17%                | 100<br>+4.8%       | <b>4</b><br>-97.9% | 0                |
| Source / Medium | 6<br>-99.2%        | 63<br>-91.2%       | <b>40</b><br>-94.1% | 6<br>+611.2%                    | 63<br>-32.4%       | 7<br>-22.2%        | 0                |
| Source / Medium | <b>2</b><br>-99.5% | <b>2</b><br>-99.6% | <b>2</b><br>-99.6%  | <b>1</b><br>-7.2%               | 100<br>+0.6%       | <b>1</b><br>-99.6% | 0                |
| Source / Medium | <b>2</b><br>-99.5% | <b>2</b><br>-99.7% | <b>2</b><br>-99.7%  | <b>1</b><br>-45.2%              | 100<br>+18.3%      | O<br>N/A           | 0                |