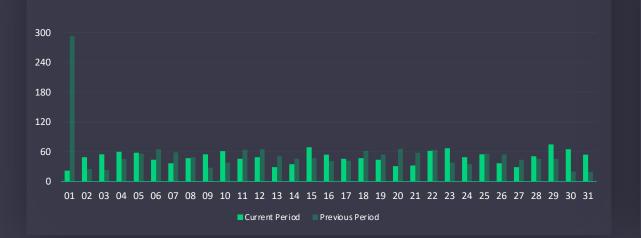

SESSIONS

113K

-23%

■ Current Period ■ Previous Period

AVG. SESSION PER USER

+14%

....4

An engaged session is a session that lasts longer than 10 seconds, has a conversion event, or has at least 2 pageviews or screenviews.

**ENGAGEMENT RATE (%)** 

90

-2%

**ENGAGED SESSIONS** 

102K

+102498%

ENGAGED SESSIONS DAILY CHART (SEC)

VIEWS DAILY CHART