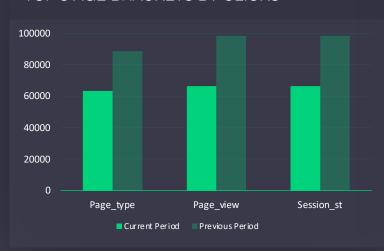

How many users advance through and how many drop off critic shopping steps until a valid transaction

**SESSION START** 319K +7%

**VIEW PRODUCT** 175K +13%

ADD TO CART 4K +4%

**BEGIN CHECKOUT 2K** +6%

**PURCHASE** 223 +15%