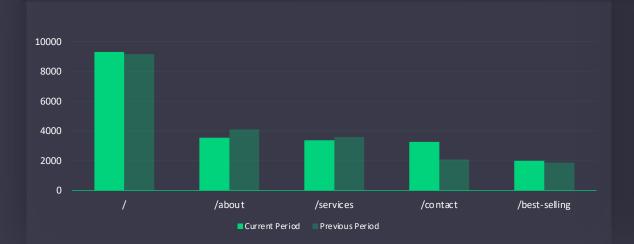

Top Landing Pages

A Landing Page serves as an entry point to a website. Check-out where your users landed to most and how they continued through the website

| Page Title | Users         | Sessions            | Engaged<br>Sessions | Engaged<br>sessions per<br>user | Engagement<br>Rate | Conversions            | Revenue<br>(TRY) |   |
|------------|---------------|---------------------|---------------------|---------------------------------|--------------------|------------------------|------------------|---|
| Page Title | 29K<br>-8.8%  | 37K<br>-8.7%        | 5K<br>-16.1%        | 0<br>-8.1%                      | <b>14</b><br>-8.1% | 36K<br>-7.6%           | 0<br>N/A         | ٨ |
| Page Title | 14K<br>-30.6% | <b>22K</b><br>+4.4% | 21K<br>+3.9%        | <b>1</b><br>+49.7%              | 95<br>-0.5%        | 126<br>+93.8%          | 0<br>N/A         |   |
| Page Title | 8K<br>-48.2%  | 9K<br>-58.9%        | 9K<br>-58.3%        | 1<br>-19.5%                     | 97<br>+1.4%        | 101<br>-21.1%          | 0<br>N/A         |   |
| Page Title | 5K<br>-57.3%  | 7K<br>-45.6%        | 6K<br>-48.5%        | 1<br>+20.7%                     | 92<br>-5.2%        | <b>1K</b><br>+1,647.6% | 0<br>N/A         |   |
| Page Title | 4K<br>-24.5%  | 9K<br>+11%          | 8K<br>+13.4%        | 1<br>+50.3%                     | 95<br>+2.2%        | <b>77</b><br>-96.5%    | 0<br>N/A         |   |
| Page Title | 4K<br>-1.2%   | 5K<br>-38%          | 5K<br>-38.8%        | <b>1</b><br>-38.1%              | 95<br>-1.3%        | <b>19</b><br>-76.5%    | 0<br>N/A         |   |
| Page Title | 4K<br>+3.1%   | 5K<br>-1.3%         | 5K<br>-2%           | 1<br>-4.9%                      | 96<br>-0.6%        | 184<br>+127.2%         | 0<br>N/A         |   |
| Page Title | 4K<br>+16.1%  | 4K<br>+15.2%        | 4K<br>+15.5%        | 1<br>-0.5%                      | 97<br>+0.3%        | <b>20</b><br>+5.3%     | 0<br>N/A         |   |
| Page Title | 564<br>-83.2% | 627<br>-85.3%       | 603<br>-85.1%       | 1<br>-11.2%                     | 96<br>+1.2%        | <b>1</b><br>-90.9%     | 0<br>N/A         |   |
| Page Title | 256<br>-92.1% | 290<br>-93.1%       | 279<br>-93.1%       | 1<br>-11.7%                     | 96<br>+0.6%        | 0<br>N/A               | 0<br>N/A         |   |
|            |               |                     |                     |                                 |                    |                        |                  |   |