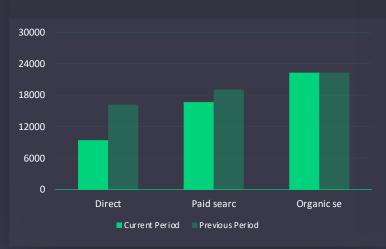

### Top Channels Channel performance according to vital metrics

#### TOP CHANNELS BY CONVERSION