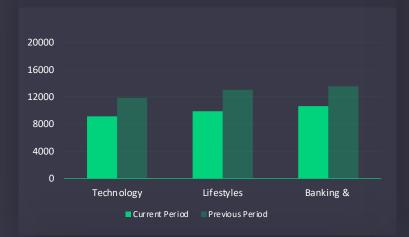

#### 06 Interests Know their interests

TOP 3 INTERESTS BY USER

TOP 3 INTERESTS BY NEW USERS

TOP 3 INTERESTS BY AVG. ENG. RATE (%)

TOP 3 INTERESTS ENGAGED SESSIONS

**TOP 3 INTERESTS REVENUE** 