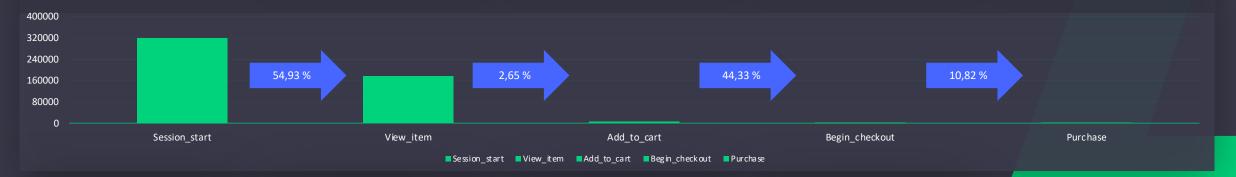

How many users advance through and how many drop off critic shopping steps until a valid transaction

**SESSION START** 319K +7%

**VIEW PRODUCT** 175K +13%

ADD TO CART 4K +4%

**BEGIN CHECKOUT 2K** +6%

**PURCHASE** 223 +15%

#### **USER PURCHASE JOURNEY FUNNEL**

**SESSION START ABANDONMENT** 144K 0%

**VIEW PRODUCT ABANDONMENT** 171K +13%

ADD TO CART **ABANDONMENT** +3%

**BEGIN CHECKOUT ABANDONMENT 2K** +6%