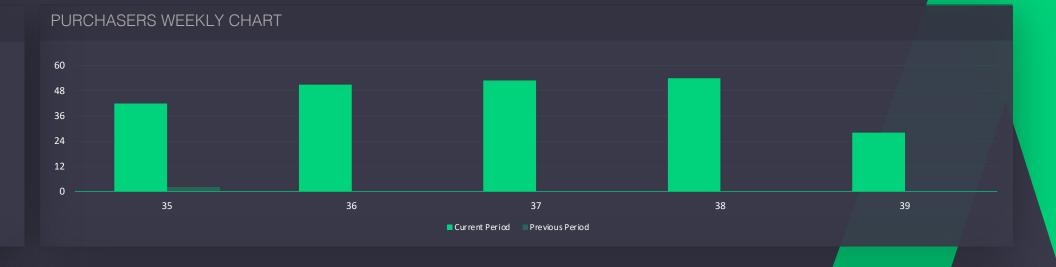

#### 19 Purchasers Weekly porf Weekly performance of your purchasers

TOTAL PURCHASERS

**223** +15%

AVG. PURCHASE REVENUE PERUSER

-17%

SESSION CONVERSION RATE

**32** 

+19%