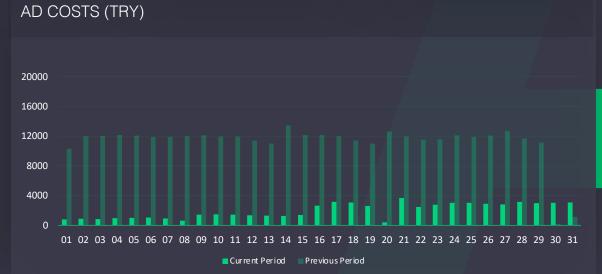

1</b>                        | 98                 | 16          | 0                |
|            | +4.6%  | +4.9%    | +5.2%               | +0.5%                           | +0.3%              | +60%        | N/A              |
| Page Title | 1K     | 2K       | 2K                  | <b>1</b>                        | 91                 | 7           | O                |
|            | -1.9%  | -3.1%    | -4%                 | -2.1%                           | -0.9%              | -12.5%      | N/A              |



#### Google Ads

#### **Acorn Hills**

Apr 01 2024 - May 01 2024



### 59 Google Ads Overview How your Google Ads performed this period

....4

**AD IMPRESSIONS** 

978K

-93%

AD CLICKS

23K

-86%

AD COSTS

61K も

-82%

COST PER CLICK

2 ₺

+26%

AD SESSIONS

115K

-24%





# 60 Ads Audience Take a look at your ads audience and their behavior



#### NEW VS RETURNING USER BY AD CLICKS



ACTIVE USER BY AD CLICKS



Acom\_Hils Acom\_Hils Acom\_Hils Acom\_Hils Acom\_Hils Acom\_Hils

TOP 3 AGE BRACKETS BY CLICKS







TOP 3 SEARCH QUERY BY CLICKS





# Top Ads Campaigns Your top campaigns according to different key indicators

















# 62 Google Ads Campaigns How your campaigns performed according to total clicks

|  |   |   | 4 |
|--|---|---|---|
|  | U | J |   |

| Google Ads Campaigns                 | Users    | Sessions | Ad Cost<br>(TRY) | Ad Clicks | Session<br>Conv. % | Conversions | Ecommerce<br>Purchases | Total<br>Revenue<br>(TRY) |
|--------------------------------------|----------|----------|------------------|-----------|--------------