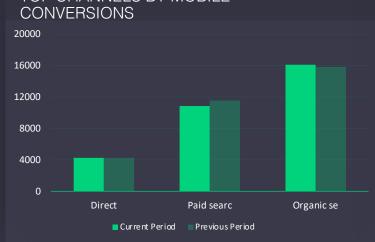

### Top Channels Channel performance according to vital metrics

#### TOP CHANNELS BY MOBILE USERS