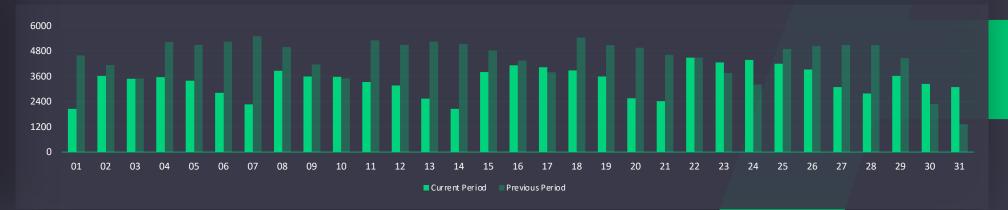

INTERESTS REVENUE** 





#### 7 Acquisition Your best performing traffic channels

....

TOP CHANNEL: USERS

Organic Search

TOP CHANNEL: SESSIONS

Organic Search

TOP CHANNEL: BOUNCE RATE

Unassigned

TOP CHANNEL: PAGES PER SESSION

**Organic Video** 

TOP CHANNEL: AVG. SESSION DURATION

Organic Shopping







#### Users & Behaviour

#### **Acorn Hills**

Apr 01 2024 - May 01 2024





**USERS** 

66K

-32%



**NEW USERS** 

**56K** 

-36%



SESSIONS

113K

-23%



■ Current Period ■ Previous Period

AVG. SESSION PER USER

+14%





....4

An engaged session is a session that lasts longer than 10 seconds, has a conversion event, or has at least 2 pageviews or screenviews.

**ENGAGEMENT RATE (%)** 

90

-2%



**ENGAGED SESSIONS** 

102K

+102498%

ENGAGED SESSIONS DAILY CHART (SEC)



VIEWS DAILY CHART



**VIEWS** 

824K

-12%





PAGES PER SESSION

**7** +14%

VIEWS PER SESSION DAILY CHART





#### 13 Content Groups Which group of content was viewed the most (only if Content Groups are set)



| Content Groups | Views          | Users                 | Views per<br>User    | Avg. Eng.<br>Rate (%) | Avg. Eng.<br>Time (Sec) | Conversions        | Top Device | Top Traffic<br>Source   |
|----------------|----------------|-----------------------|----------------------|-----------------------|-------------------------|--------------------|------------|-------------------------|
| Page           | 390K<br>-0.4%  | 16K<br>+6.9%          | 23<br>-6.8%          | 83<br>-0.4%           | 268<br>-12.3%           | 16K<br>+6.2%       | Desktop    | Google                  |
|