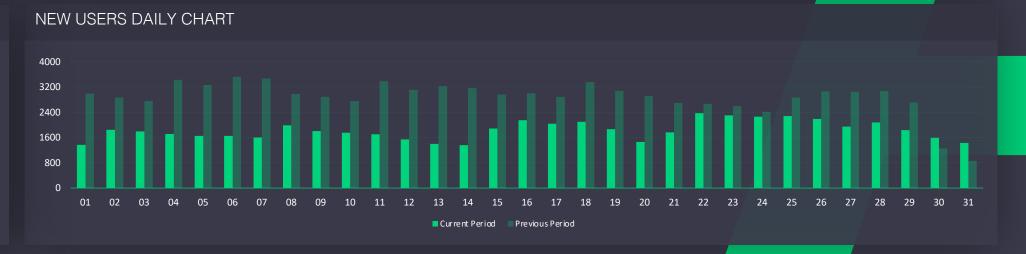

#### **Acorn Hills**

Apr 01 2024 - May 01 2024

**USERS** 

66K

-32%

**NEW USERS** 

**56K** 

-36%