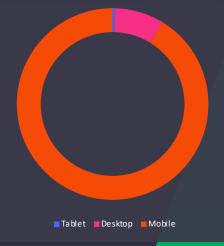

# 41 Paid Traffic Quality A deeper look at your Paid Traffic performance

TRAFFIC PERCENTAGE TO TOTAL

16%

-6%

TOTAL USERS

11K

-37%

**ENGAGEMENT RATE** 

95 %

+2%

**ENGAGED SESSIONS** 

12K

+129%

**CONVERSION RATE** 

35 %

-1%

#### DAILY TRAFFIC CHART