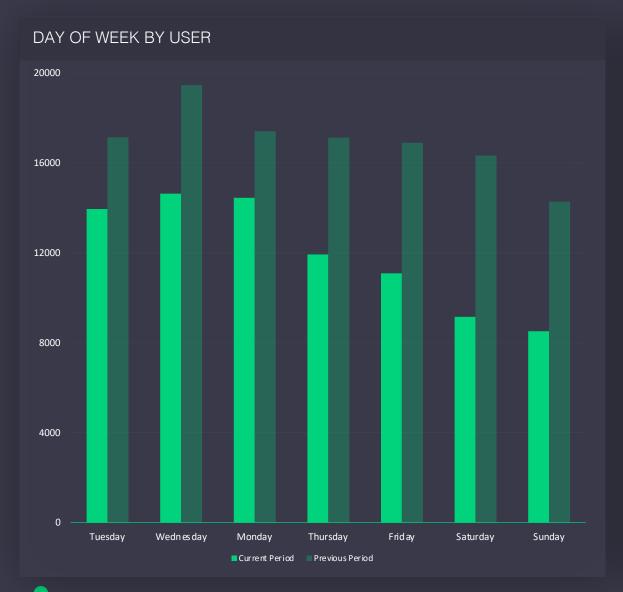

### O5 Audience Take a look at your audience and their behavior

**DEVICE BREAKDOWN** 

GENDER

Male Female Unknown

TOP 3 AGE BRACKETS BY USER

TOP 3 DAYS OF WEEK BY USER

TOP 3 TIME OF DAY BY USER