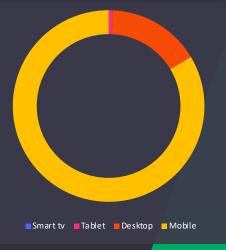

#### 35 Organic Traffic Quality A deeper look at your organic traffic performance

4

TRAFFIC PERCENTAGE TO TOTAL

57%

+50%

TOTAL USERS

39K

+2%

**ENGAGEMENT RATE** 

87 %

-3%

**ENGAGED SESSIONS** 

66K

-3%

**CONVERSION RATE** 

32 %

-4%

DAILY TRAFFIC CHART

**DEVICE BREAKDOWN** 