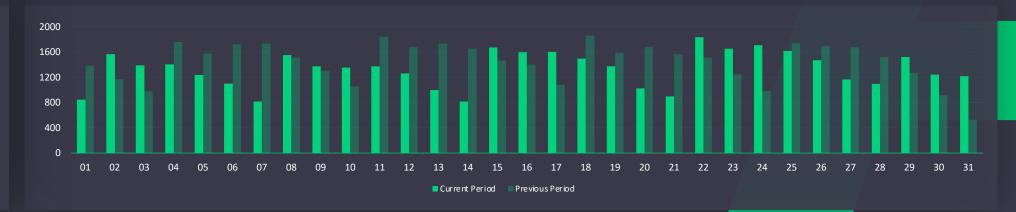

#### 35 Organic Traffic Quality A deeper look at your organic traffic performance

4

TRAFFIC PERCENTAGE TO TOTAL

57%

+50%

TOTAL USERS

39K

+2%

**ENGAGEMENT RATE** 

87 %

-3%

**ENGAGED SESSIONS** 

66K

-3%

**CONVERSION RATE** 

32 %

-4%

DAILY TRAFFIC CHART

**DEVICE BREAKDOWN** 