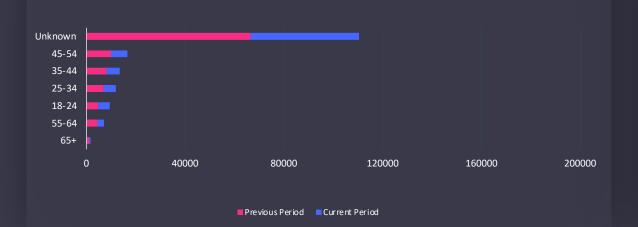

### O5 Audience Take a look at your audience and their behavior

**DEVICE BREAKDOWN** 

GENDER

Male Female Unknown

TOP 3 AGE BRACKETS BY USER

TOP 3 DAYS OF WEEK BY USER

TOP 3 TIME OF DAY BY USER