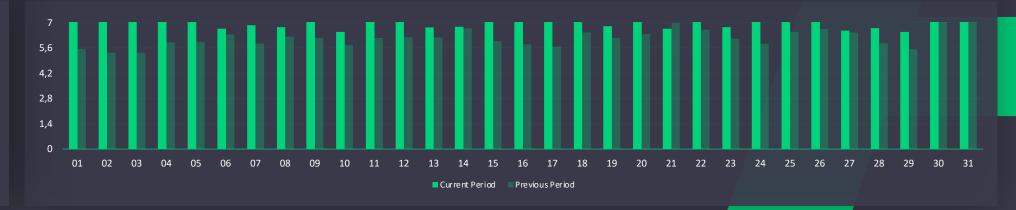

**VIEWS** 

824K

-12%

PAGES PER SESSION

**7** +14%

VIEWS PER SESSION DAILY CHART