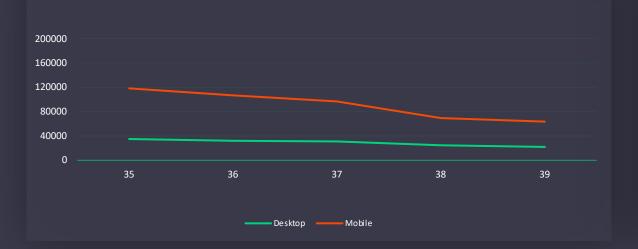

#### 35 Organic Traffic Quality A deeper look at your organic traffic performance

4

TRAFFIC PERCENTAGE TO TOTAL

57%

+50%

TOTAL USERS

39K

+2%

**ENGAGEMENT RATE** 

87 %

-3%

**ENGAGED SESSIONS** 

66K

-3%

**CONVERSION RATE** 

32 %

-4%

DAILY TRAFFIC CHART

**DEVICE BREAKDOWN** 