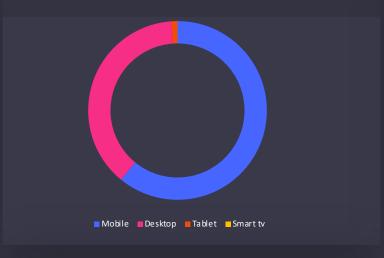

### O5 Audience Take a look at your audience and their behavior

**DEVICE BREAKDOWN** 

GENDER

Male Female Unknown

TOP 3 AGE BRACKETS BY USER

TOP 3 DAYS OF WEEK BY USER

TOP 3 TIME OF DAY BY USER