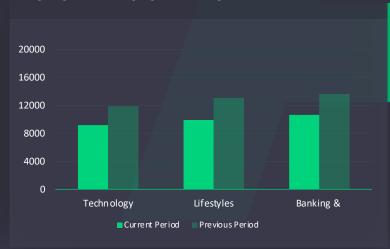

#### 06 Interests Know their interests

TOP 3 INTERESTS BY USER

TOP 3 INTERESTS BY NEW USERS

TOP 3 INTERESTS BY AVG. ENG. RATE (%)

TOP 3 INTERESTS ENGAGED SESSIONS

**TOP 3 INTERESTS REVENUE** 