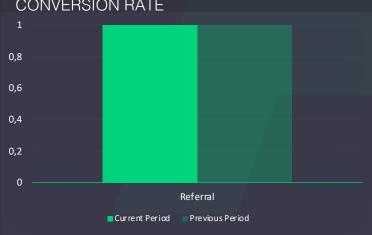

### 52 Referral Traffic Quality A deeper look at your Referral Traffic performance

4

TRAFFIC PERCENTAGE TO TOTAL

1 %

-88%

TOTAL USERS

1K

-87%

**ENGAGEMENT RATE** 

91 %

-1%

**ENGAGED SESSIONS** 

1K

-9%

**CONVERSION RATE** 

36 %

+9%

DAILY TRAFFIC CHART