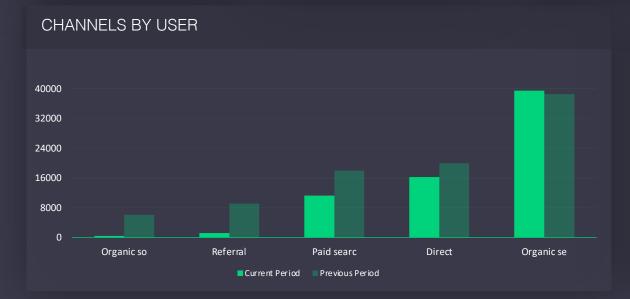

#### 30 Overview of Default Channels How your channels performed this period

TOP CHANNEL: USERS

Organic Search

TOP CHANNEL: SESSIONS

Organic Search

TOP CHANNEL: ENGAGEMENT RATE (%)

Mobile
Push
Notificatio
ns

### Top Channels Channel performance according to vital metrics