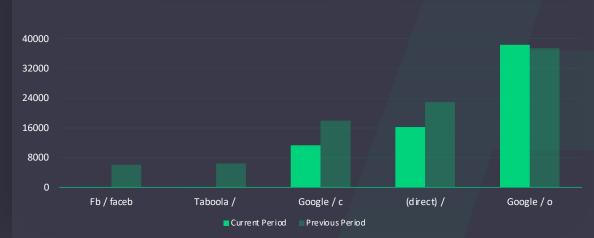

### 33 Top Source / Medium Top traffic Sources and their Mediums' performance

|  | 4 |
|--|---|
|  | r |

| Source / Medium | Users              | Sessions           | Engaged<br>Sessions | Engaged<br>sessions per<br>user | Engagement<br>Rate | Conversions        | Revenue<br>(TRY) |
|-----------------|--------------------|--------------------|---------------------|---------------------------------|--------------------|--------------------|------------------|
| Source / Medium | 38K<br>+2.6%       | 73K<br>-0%         | 64K<br>-2.7%        | <b>1</b><br>-5.1%               | 87<br>-2.7%        | 26K<br>-1.9%       | 0                |
| Source / Medium | 16K<br>-29%        | 22K<br>-8.5%       | 20K<br>-12.9%       | 1<br>+22.8%                     | 91<br>-4.7%        | 7K<br>+132.4%      | 0                |
| Source / Medium | 11K<br>-37.3%      | 13K<br>-47.9%      | 12K<br>-45.9%       | <b>1</b><br>-13.7%              | 95<br>+3.9%        | 5K<br>-39.2%       | 0                |
| Source / Medium | 445<br>-93.1%      | 473<br>-93.6%      | 466<br>-93.3%       | 1<br>-3.3%                      | 98<br>+4.3%        | 269<br>-83.1%      | 0                |
| Source / Medium | 397<br>-93.5%      | 844<br>-87.6%      | 706<br>-89.5%       | <b>1</b><br>+61.8%              | 83<br>-15.2%       | 385<br>-77.4%      | 0                |
| Source / Medium | 57<br>-96.1%       | 57<br>-96.3%       | 55<br>-95.9%        | 1<br>+3.6%                      | 96<br>+9.8%        | 0<br>N/A           | 0                |
| Source / Medium | <b>8</b><br>-99.4% | 9<br>-99.4%        | 9<br>-99.3%         | <b>1</b><br>+17%                | 100<br>+4.8%       | <b>4</b><br>-97.9% | 0                |
| Source / Medium | 6<br>-99.2%        | 63<br>-91.2%       | <b>40</b><br>-94.1% | 6<br>+611.2%                    | 63<br>-32.4%       | 7<br>-22.2%        | 0                |
| Source / Medium | <b>2</b><br>-99.5% | <b>2</b><br>-99.6% | <b>2</b><br>-99.6%  | <b>1</b><br>-7.2%               | 100<br>+0.6%       | <b>1</b><br>-99.6% | 0                |
| Source / Medium | <b>2</b><br>-99.5% | <b>2</b><br>-99.7% | <b>2</b><br>-99.7%  | <b>1</b><br>-45.2%              | 100<br>+18.3%      | O<br>N/A           | 0                |