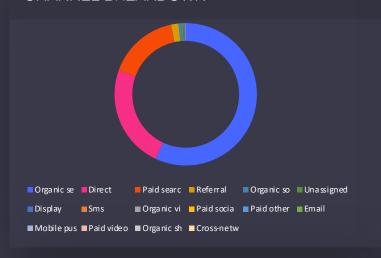

#### 30 Overview of Default Channels How your channels performed this period

TOP CHANNEL: USERS

Organic Search

TOP CHANNEL: SESSIONS

Organic Search

TOP CHANNEL: ENGAGEMENT RATE (%)

Mobile
Push
Notificatio
ns

#### CHANNEL BREAKDOWN