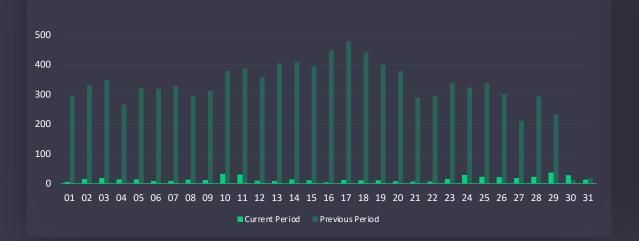

SESSIONS

113K

-23%

■ Current Period ■ Previous Period

AVG. SESSION PER USER

+14%

....4

An engaged session is a session that lasts longer than 10 seconds, has a conversion event, or has at least 2 pageviews or screenviews.

**ENGAGEMENT RATE (%)** 

90

-2%

**ENGAGED SESSIONS** 

102K

+102498%

ENGAGED SESSIONS DAILY CHART (SEC)

VIEWS DAILY CHART

**VIEWS** 

824K

-12%

PAGES PER SESSION

**7** +14%

VIEWS PER SESSION DAILY CHART