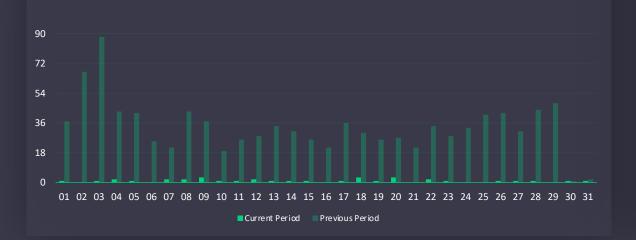

**ENGAGEMENT RATE (%)** 

90

-2%

**ENGAGED SESSIONS** 

102K

+102498%

ENGAGED SESSIONS DAILY CHART (SEC)

VIEWS DAILY CHART

**VIEWS** 

824K

-12%

PAGES PER SESSION

**7** +14%

VIEWS PER SESSION DAILY CHART