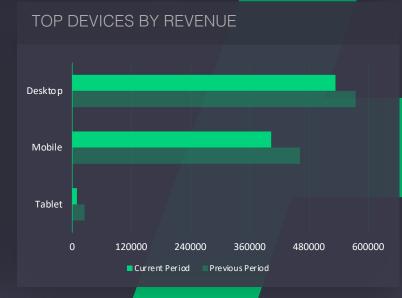

| 12K<br>+24,900%          | Mobile     | Google                |
| Page           | 381<br>-96.1% | 119<br>-99%    | 3<br>+278.6%       | 96<br>0%              | 30<br>0%                | 0<br>N/A                 | Mobile     | Google                |
| Page           | 39<br>-99.5%  | 16<br>-98.7%   | <b>2</b><br>-60.9% | 100<br>0%             | 5<br>0%                 | 0<br>N/A                 | Mobile     | Fb                    |



Sorted by: Pageviews, Order: Descending



#### E-Commerce

#### **Acorn Hills**

Apr 01 2024 - May 01 2024



### 17 Ecommerce Overview How your e-commerce business performed this period



**TRANSACTIONS** 

245

+4%

TOTAL REVENUE

945K も

-11%

PURCHASE REVENUE

945K ₺

-11%

TOTAL PURCHASERS

223

+15%

AVG. PURCHASE REVENUE PER USER

3 起

0%









### 18 Transactions & Revenue Weekly performance of your transactions and revenue



**TRANSACTIONS** 

**245** +4%



TOTAL REVENUE

945K も

-11%



#### 19 Purchasers Weekly porf Weekly performance of your purchasers



TOTAL PURCHASERS

**223** +15%



AVG. PURCHASE REVENUE PERUSER

-17%





SESSION CONVERSION RATE

**32** 

+19%





**SESSION CONVERSIONS** 

41K

-8%

#### SALES CONVERSIONS DAILY CHART



## Item Performance A look at your well performing items and how customers interacted with them

| Acorn Hills I GA4 I Google Analytics Report            |  |
|--------------------------------------------------------|--|
| Apr 01 2024 - May 01 2024 vs Feb 01 2024 - Mar 01 2024 |  |

| Item Name                                      | Item<br>Revenue<br>(TRY) | Item<br>Purchased  |