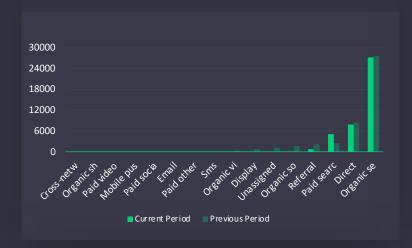

### Top Channels Channel performance according to vital metrics

#### CHANNEL BREAKDOWN