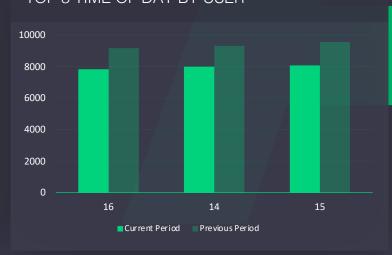

### O5 Audience Take a look at your audience and their behavior

**DEVICE BREAKDOWN** 

GENDER

Male Female Unknown

TOP 3 AGE BRACKETS BY USER

TOP 3 DAYS OF WEEK BY USER

TOP 3 TIME OF DAY BY USER