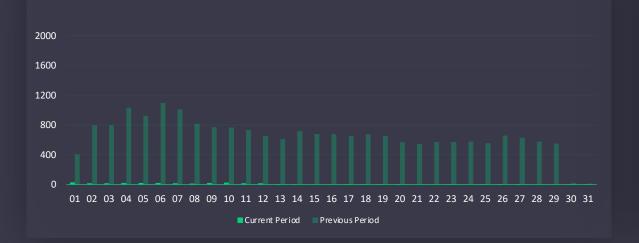

#### 35 Organic Traffic Quality A deeper look at your organic traffic performance

4

TRAFFIC PERCENTAGE TO TOTAL

57%

+50%

TOTAL USERS

39K

+2%

-4%

DAILY TRAFFIC CHART

**DEVICE BREAKDOWN** 