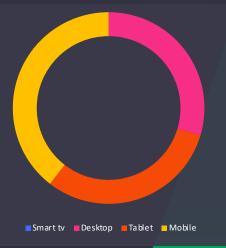

### O5 Audience Take a look at your audience and their behavior

**DEVICE BREAKDOWN** 

GENDER

Male Female Unknown

TOP 3 AGE BRACKETS BY USER

TOP 3 DAYS OF WEEK BY USER

TOP 3 TIME OF DAY BY USER