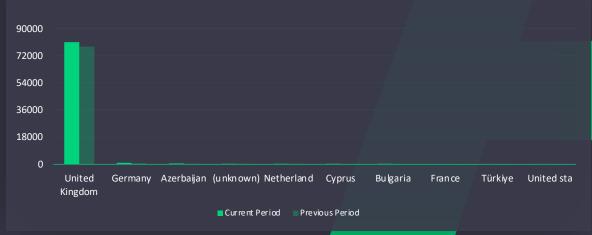

# User Purchase Journey by Country How many users advance through from which country and how many drop off critic shopping steps before a valid transaction

| Country | Session Start | View Product | Add to Cart | Begin    | Purchase |
|---------|---------------|--------------|-------------|----------|----------|
|         | (Users)       | (Users)      | (Users)     | Checkout | (Users)  |
| Country | 338K          | 341K         | 12K         | 32K      | 219      |
|         | +9%           | +10%         | +5%         | +32%     | +14%     |
| Country | 1K            | <b>3</b>     | 4           | O        | 0        |
|         | +76%          | -99.7%       | -96.3%      | N/A      | N/A      |
| Country | 825           | 1K           | 93          | 516      | 1        |
|         | +92%          | +246%        | +675%       | +516%    | +1%      |
| Country | 524           | 560          | <b>8</b>    | 16       | 0        |
|         | +39%          | +53.4%       | -20%        | +16%     | N/A      |
| Country | 414           | 393          | 17          | 10       | 0        |
|         | +16%          | -22%         | -75.7%      | +10%     | N/A      |
| Country | 353           | 460          | 17          | 32       | 1        |
|         | +27%          | +91%         | +54%        | +32%     | +1%      |
| Country | 283           | 322          | 17          | 38       | 0        |
|         | +9%           | +17%         | -37%        | +38%     | N/A      |
| Country | 273           | 289          | 21          | 18       | 0        |
|         | +27%          | -48.8%       | +21%        | +18%     | N/A      |
| Country | 242           | 305          | 20          | 38       | 0        |
|         | +20%          | +64%         | +33%        | +38%     | N/A      |
| Country | 202           | 460          | 26          | 48       | 1        |
|         | +7.4%         | +61%         | +225%       | +48%     | +1%      |