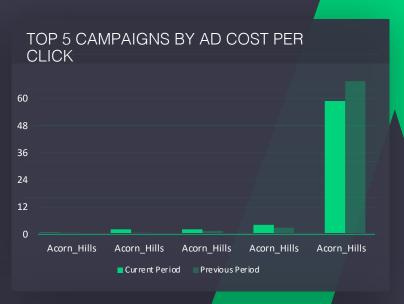

|
|            | -1.9%  | -3.1%    | -4%                 | -2.1%                           | -0.9%              | -12.5%      | N/A              |



#### Google Ads

#### **Acorn Hills**

Apr 01 2024 - May 01 2024



### 59 Google Ads Overview How your Google Ads performed this period

....4

**AD IMPRESSIONS** 

978K

-93%

AD CLICKS

23K

-86%

AD COSTS

61K も

-82%

COST PER CLICK

2 ₺

+26%

AD SESSIONS

115K

-24%





# 60 Ads Audience Take a look at your ads audience and their behavior



#### NEW VS RETURNING USER BY AD CLICKS



ACTIVE USER BY AD CLICKS



Acom\_Hils Acom\_Hils Acom\_Hils Acom\_Hils Acom\_Hils Acom\_Hils

TOP 3 AGE BRACKETS BY CLICKS







TOP 3 SEARCH QUERY BY CLICKS





# Top Ads Campaigns Your top campaigns according to different key indicators

















# 62 Google Ads Campaigns How your campaigns performed according to total clicks

|  |   |   | 4 |
|--|---|---|---|
|  | U | J |   |

| Google Ads Campaigns                 | Users    | Sessions | Ad Cost<br>(TRY) | Ad Clicks | Session<br>Conv. % | Conversions | Ecommerce<br>Purchases | Total<br>Revenue<br>(TRY) |
|--------------------------------------|----------|----------|------------------|-----------|--------------------|-------------|------------------------|---------------------------|
| Campaign                             | 58K      | 103K     | 0                | 0         | 32                 | 36K         | 0                      | 0                         |
|                                      | -26%     | -18.8%   | N/A              | N/A       | +6.8%              |