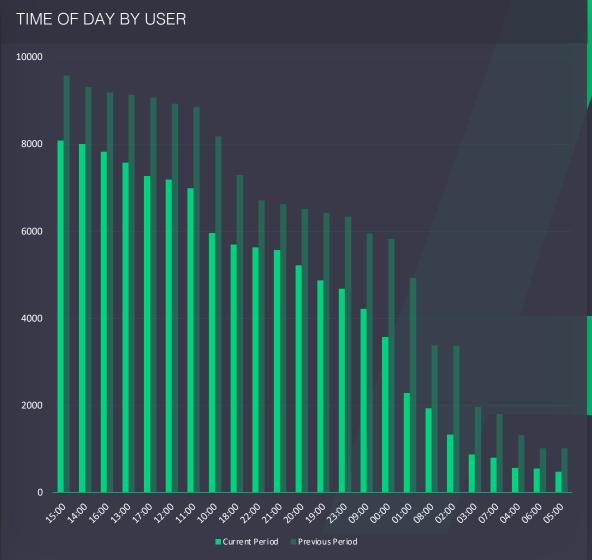

### O5 Audience Take a look at your audience and their behavior

**DEVICE BREAKDOWN** 

GENDER

Male Female Unknown

TOP 3 AGE BRACKETS BY USER

TOP 3 DAYS OF WEEK BY USER

TOP 3 TIME OF DAY BY USER