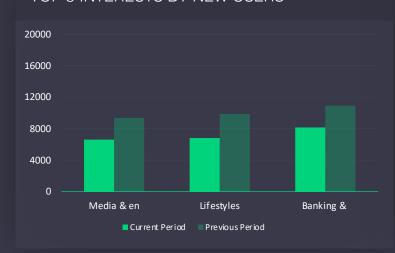

#### 06 Interests Know their interests

TOP 3 INTERESTS BY USER

TOP 3 INTERESTS BY NEW USERS

TOP 3 INTERESTS BY AVG. ENG. RATE (%)

TOP 3 INTERESTS ENGAGED SESSIONS

**TOP 3 INTERESTS REVENUE** 