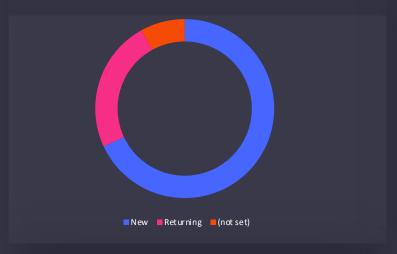

### O5 Audience Take a look at your audience and their behavior

**DEVICE BREAKDOWN** 

GENDER

Male Female Unknown

TOP 3 AGE BRACKETS BY USER

TOP 3 DAYS OF WEEK BY USER

TOP 3 TIME OF DAY BY USER