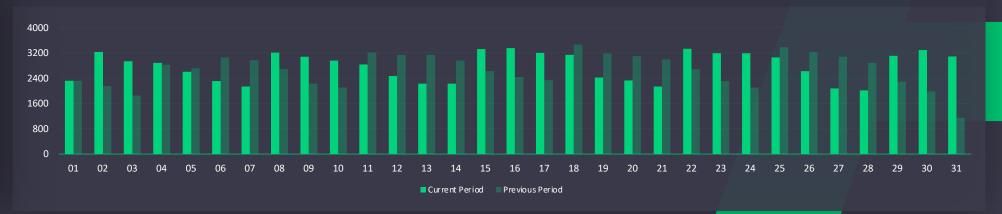

| 5K                  | 0,52                 | 7                        | 84K             | 1K           | 0                |
|                   | -4%         | -13%        | -18.6%              | -6%                  | +23%                     | +5%             | +7,056%      | N/A              |



#### Search Console

#### **Acorn Hills**



## 81 Search Overview A look at your Search Engine traffic and performance

4

SEARCH IMPRESSIONS

**2**M

+5%

SEARCH CLICKS

86K

+5%

SEARCH CTR

4

-1%

**AVERAGE POSITION** 

27

-7%

SEARCH SESSIONS

0

N/A

#### ORGANIC SEARCH LANDING PAGE + QUERY STRING



#### ORGANIC SEARCH COUNTRY



## 82 Impressions & Clicks Take a look at your daily Search Engine Impressions and Clicks



**SEARCH IMPRESSIONS** 

2M

+5%



SEARCH CLICKS

86K

+5%







## 83 Organic Search Countries Top Performing Search Engine Landing Pages

| Country        | Impressions | Clicks    | CTR       | Average Position |
|----------------|-------------|-----------|-----------|------------------|
| United Kingdom | 1M          | 81K       | 0         | 7                |
|                | +7%         | +3.9%     | -2.9%     | -2.4%            |
| United States  | 28K         | 162       | 0         | 35               |
|                | -34.4%      | +575%     | +929%     | +37.4%           |
| Germany        | 27K         | 906       | 0         | 12               |
|                | -5.5%       | +411.9%   | +441.4%   | -68.1%           |
| Romania        | 27K         | <b>45</b> | 0         | <b>24</b>        |
|                | -0.8%       | -94.