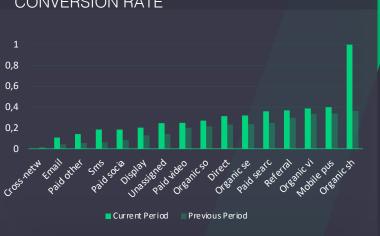

### Top Channels Channel performance according to vital metrics

#### TOP CHANNELS BY SESSION **CONVERSION RATE**