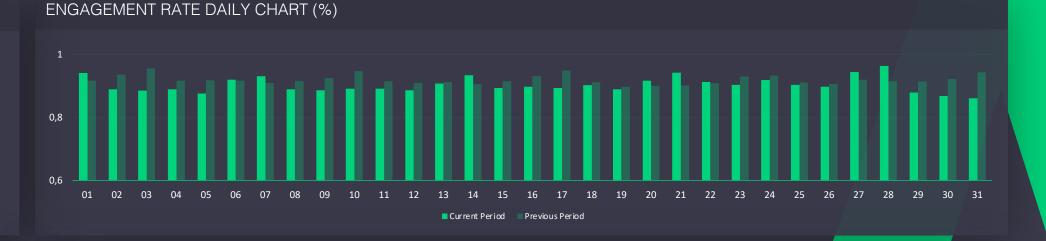

**ENGAGEMENT RATE (%)** 

90

-2%

**ENGAGED SESSIONS** 

102K

+102498%

ENGAGED SESSIONS DAILY CHART (SEC)

VIEWS DAILY CHART