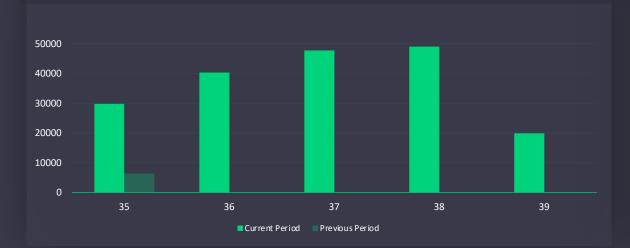

#### 35 Organic Traffic Quality A deeper look at your organic traffic performance

4

TRAFFIC PERCENTAGE TO TOTAL

57%

+50%

TOTAL USERS

39K

+2%