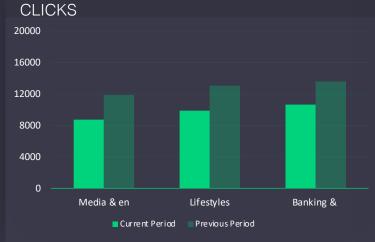

### 44 Organic Social Media Traffic Quality A deeper look at your Organic Social Media Traffic performance

...

TRAFFIC PERCENTAGE TO TOTAL

0 %

N/A

TOTAL USERS

451

-93%

**ENGAGEMENT RATE** 

97 %

+2%

**ENGAGED SESSIONS** 

476

-95%

**CONVERSION RATE** 

26 %

+34%