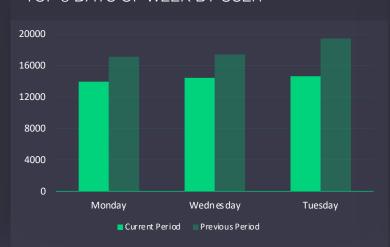

### O5 Audience Take a look at your audience and their behavior

**DEVICE BREAKDOWN** 

GENDER

Male Female Unknown

TOP 3 AGE BRACKETS BY USER

TOP 3 DAYS OF WEEK BY USER

TOP 3 TIME OF DAY BY USER