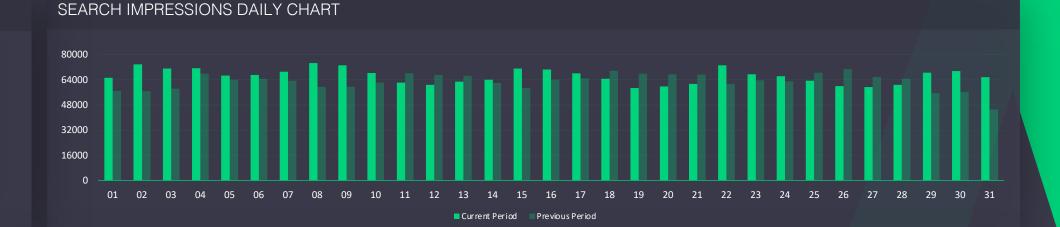

**ENGAGEMENT RATE (%)** 

90

-2%

**ENGAGED SESSIONS** 

102K

+102498%

ENGAGED SESSIONS DAILY CHART (SEC)

VIEWS DAILY CHART