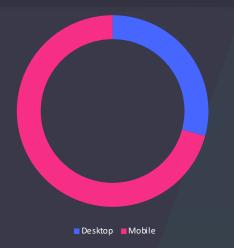

### O5 Audience Take a look at your audience and their behavior

**DEVICE BREAKDOWN** 

GENDER

Male Female Unknown

TOP 3 AGE BRACKETS BY USER

TOP 3 DAYS OF WEEK BY USER

TOP 3 TIME OF DAY BY USER