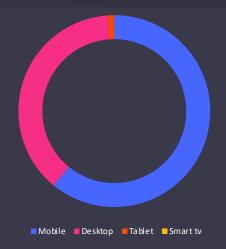

### O5 Audience Take a look at your audience and their behavior

**DEVICE BREAKDOWN** 

GENDER

Male Female Unknown

TOP 3 AGE BRACKETS BY USER

TOP 3 DAYS OF WEEK BY USER

TOP 3 TIME OF DAY BY USER

#### 7 Acquisition Your best performing traffic channels

....

TOP CHANNEL: USERS

Organic Search

TOP CHANNEL: SESSIONS

Organic Search

TOP CHANNEL: BOUNCE RATE

Unassigned