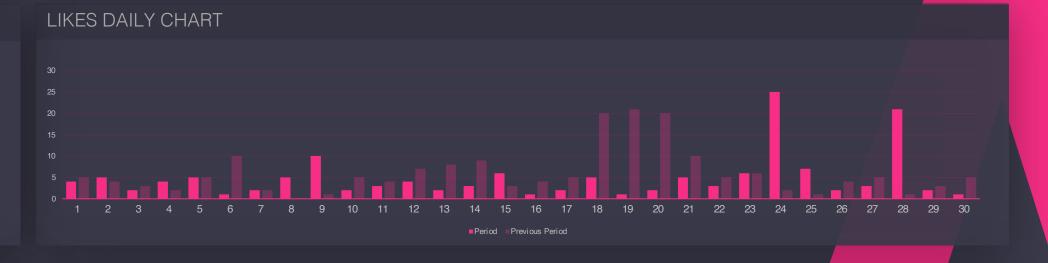

## 19 Engagement Overview How engaging was your content this period

AVG ENGAGEMENT RATE (%)

2.3%

+51%

LIKES

12K

+24%

AVG LIKE PER POST

233

+35%

COMMENTS

1,234

+1%

AVG COMMENT PER POST

**12** 

+252%

#### AVG ENGAGEMENT PER POST

O

LIKES

**20K** 

+35%

**COMMENTS** 

**20K** 

+35%