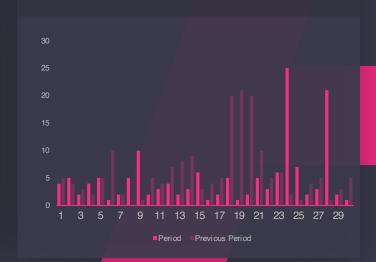

How many followers you gained this period and how much they interacted with your brand and on which day the most

**FOLLOWERS** 

**20K** 

+35%

**INTERACTIONS** 

20K

+35%

■Period ■Previous Period