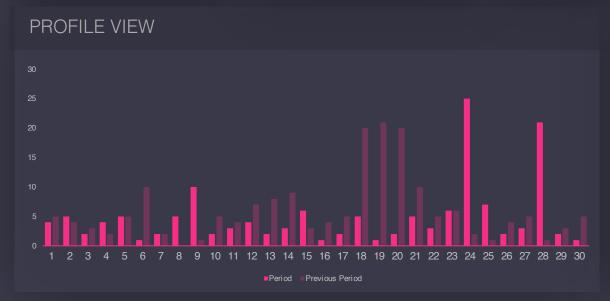

# 16 Profile Activity Overview How users interacted with your profile page

PROFILE VIEWS

8K

+25%

WEBSITE CLICKS

302

+12%

EMAIL CLICKS

12

+25%

**GET DIRECTION CLICKS** 

262

+1%

**FOLLOW RATE** 

3.37%

+2%