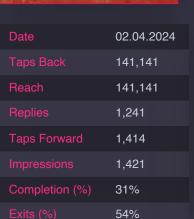

## Top 5 Stories by Impressions Your top 5 Stories by total impressions

02.04.2024

141,141 141,141 1,241 1,414 1,421 31% 54%

| Date           | 02.04.2024 |
|----------------|------------|
| Impressions    | 141,141    |
| Reach          | 141,141    |
| Replies        | 1,241      |
| Taps Forward   | 1,414      |
| Taps Back      | 1,421      |
| Completion (%) | 31%        |
| Exits (%)      | 54%        |
|                |            |