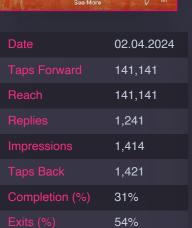

## Top 5 Stories by Impressions Your top 5 Stories by total impressions

02.04.2024

141,141 141,141 1,241 1,414 1,421 31% 54%

| Date           | 02.04.2024 |
|----------------|------------|
| Impressions    | 141,141    |
| Reach          | 141,141    |
| Replies        | 1,241      |
| Taps Forward   | 1,414      |
| Taps Back      | 1,421      |
| Completion (%) | 31%        |
| Exits (%)      | 54%        |
|                |            |

| Date           | 02.04.2024 |
|----------------|------------|
| Impressions    | 141,141    |
| Reach          | 141,141    |
| Replies        | 1,241      |
| Taps Forward   | 1,414      |
| Taps Back      | 1,421      |
| Completion (%) | 31%        |
| Exits (%)      | 54%        |