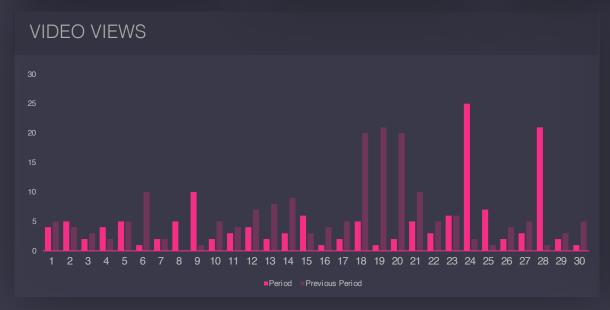

### **91** Videos & Saves

ort 024

Other important indicators of your performance such as engagement about your videos and saves

**VIDEOS** 

1K

+5%

VIDEO VIEWS

5K

+5%

**AVG VIDEO VIEWS** 

37

+5%

SAVES

13K

+5%

**AVG SAVES** 