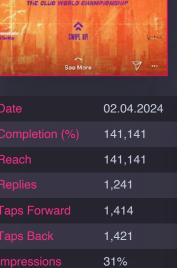

## Top 5 Stories by Impressions Your top 5 Stories by total impressions

02.04.2024

141,141 141,141 1,241 1,414 1,421 31% 54%

| Date           | 02.04.2024 |
|----------------|------------|
| Impressions    | 141,141    |
| Reach          | 141,141    |
| Replies        | 1,241      |
| Taps Forward   | 1,414      |
| Taps Back      | 1,421      |
| Completion (%) | 31%        |
| Exits (%)      | 54%        |
|                |            |