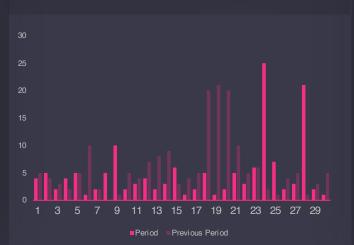

How many followers you gained this period and how much they interacted with your brand and on which day the most

**FOLLOWERS** 

**20K** 

+35%

**INTERACTIONS** 

20K

+35%

■Period ■Previous Period