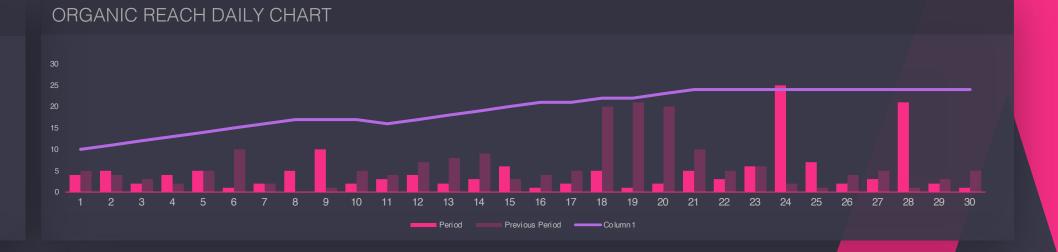

+35%

PAID IMPRESSIONS DAILY CHART OVER FOLLOWER GROWTH

Click to edit

Click to edit

slidebea+t

Break down of your organic and paid reach and their contribution to follower growth

ORGANIC REACH

**20K** 