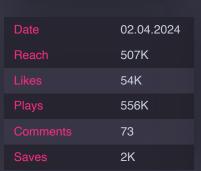

# 44 Top 5 Reels by Plays Your top 5 Reels by Plays

| Date     | 02.04.2024 |
|----------|------------|
| Reach    | 507K       |
|          | 54K        |
| Plays    | 556K       |
| Comments | 73         |
| Saves    | 2K         |