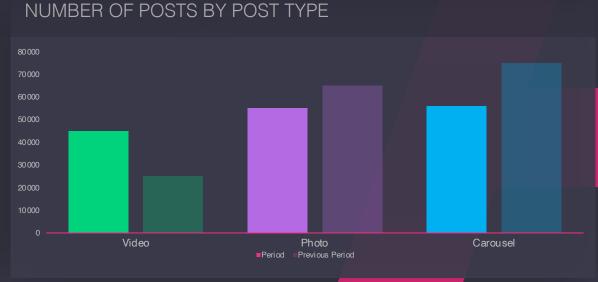

# 25 Post Types Check out which post type performed better this period

Sorted by: Pageviews Order: Descending

| Post Type | Avg. Post<br>Engagement | Avg. Post<br>Impressions | Avg. Post Reach | Avg. Post Likes | Avg Post<br>Comments | Avg. Post Saves |
|-----------|-------------------------|--------------------------|-----------------|-----------------|----------------------|-----------------|
| Video     | 1,212                   | 1,212                    | 1,212           | 1,212           | 1,212                | 1,212           |
|           | +56%                    | +56%                     | +56%            | +56%            | +56%                 | +56%            |
| Photo     | 1,241,241               | 1,241,241                | 1,241,241       | 1,241,241       | 1,241,241            | 1,241,241       |
|           | +2,652%                 | +2,652%                  | +2,652%         | +2,652%         | +2,652%              | +2,652%         |
| Carousel  | 121,412                 | 121,412                  | 121,412         | 121,412         | 121,412              | 121,412         |
|           | +1,252%                 | +1,252%                  | +1,252%         | +1,252%         | +1,252%              | +1,252%         |