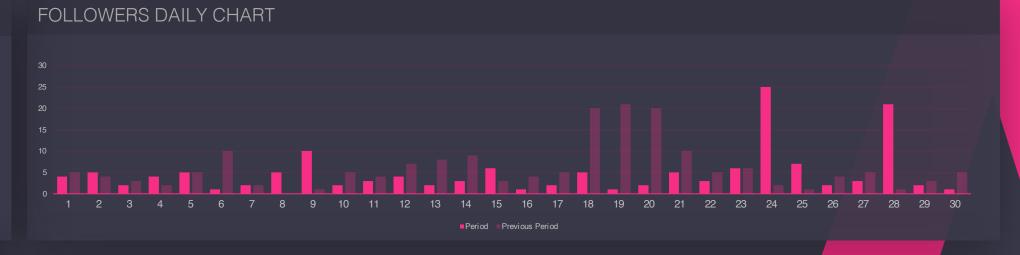

+5%

**STORIES** 

67

+75%

AVG STORY REACH

14K

+125%

INTERACTIONS DAILY CHART

How many followers you gained this period and how much they interacted with your brand and on which day the most

**FOLLOWERS** 

**20K** 

+35%

**INTERACTIONS** 

20K

+35%

■Period ■Previous Period