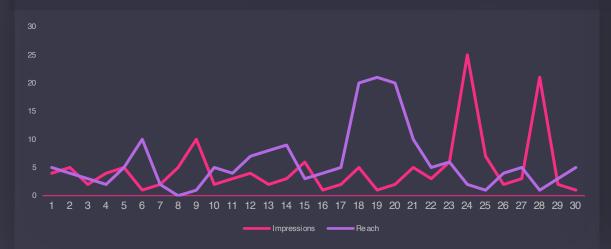

### Impressions & Reach

### **Acorn Hills**

Reach is the total number of people who see your content. Impressions are the number of times your content is displayed, no matter if it was clicked or not. Let's how they performed this period

TOTAL IMPRESSIONS

421K

+251%

POST IMPRESSIONS

69K

+25%

STORIES IMPRESSIONS

14K

+141%

TOTAL REACH

6K

+252%

AVG REACH PER POST

**2K** 

+12%