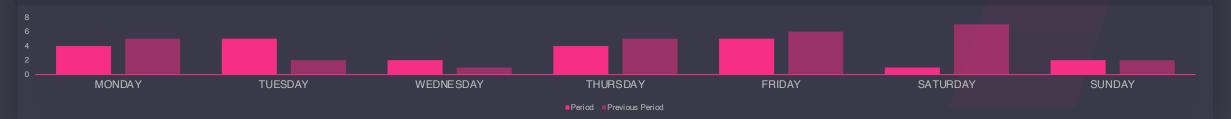

## 6 Best time to Post Your best bet for maximum engagement is to post during your peak hours, let's see which one is

yours

#### BEST TIME TO POST

Based on 22 media posted, your best time to post is 23h on Mondays