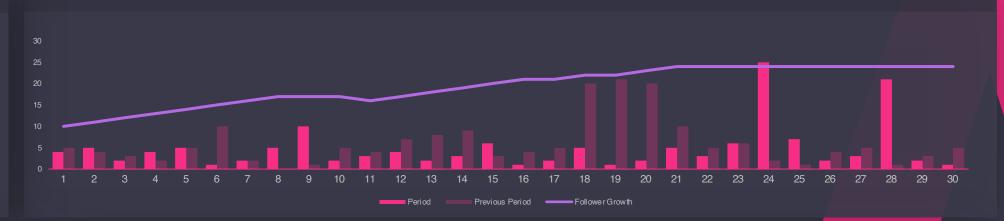

+35%

PAID IMPRESSIONS DAILY CHART OVER FOLLOWER GROWTH

Click to edit

Click to edit

slidebea+t

Break down of your organic and paid reach and their contribution to follower growth

ORGANIC REACH

**20K** 