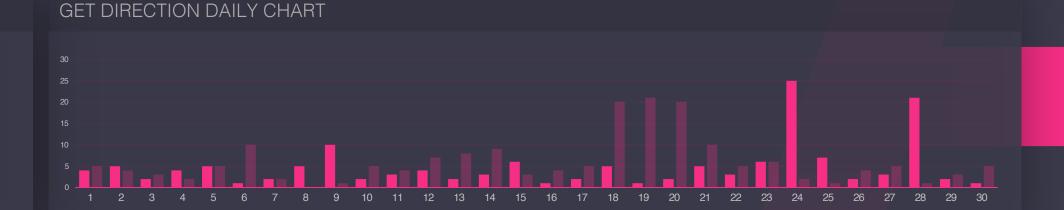

# 16 Profile Activity Overview How users interacted with your profile page

PROFILE VIEWS

8K

+25%

WEBSITE CLICKS

302

+12%

EMAIL CLICKS

12

+25%

**GET DIRECTION CLICKS** 

262

+1%

**FOLLOW RATE** 

3.37%

+2%

O

**EMAIL CLICKS** 

**20K** 

+35%

GET DIRECTION CLICKS

20K

+35%

■Period ■Previous Period