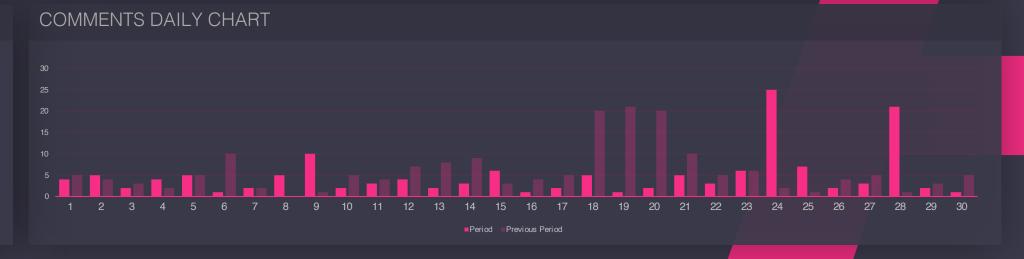

**Profile Activity**

### **Acorn Hills**



# 16 Profile Activity Overview How users interacted with your profile page



PROFILE VIEWS

8K

+25%

WEBSITE CLICKS

302

+12%

EMAIL CLICKS

12

+25%

**GET DIRECTION CLICKS** 

262

+1%

**FOLLOW RATE** 

3.37%

+2%







O

**EMAIL CLICKS** 

**20K** 

+35%



GET DIRECTION CLICKS

20K

+35%



■Period ■Previous Period

Click to edit

Click to edit

slide**bea4t** 



### Engagement

### **Acorn Hills**



## 19 Engagement Overview How engaging was your content this period



AVG ENGAGEMENT RATE (%)

2.3%

+51%

LIKES

12K

+24%

AVG LIKE PER POST

233

+35%

COMMENTS

1,234

+1%

AVG COMMENT PER POST

**12** 

+252%

#### **AVG ENGAGEMENT RATE**



#### AVG ENGAGEMENT PER POST



O

LIKES

**20K** 

+35%



**COMMENTS** 

**20K** 

+35%



Click to edit

Click to edit

slide**bea+t** 

### **91** Videos & Saves

ort 024

Other important indicators of your performance such as engagement about your videos and saves

**VIDEOS** 

1K

+5%

VIDEO VIEWS

5K

+5%

**AVG VIDEO VIEWS** 

37

+5%

SAVES

13K

+5%

**AVG SAVES** 

5

+5%





# 22 Top Engagers Users that have interacted with you the most

Sorted by: Pageviews Order: Descending

| No | Username  | Total Likes | Total Comments | Slidebeast Score |
|----|-----------|-------------|----------------|------------------|
| 1  | @Username | 93          | 0,58           | 1,512            |
| 2  | @Username | 93          | 0,58           | 1,241            |
| 3  | @Username | 93          | 0,58           | 1,241            |
| 4  | @Username | 93          | 0,58           | 1