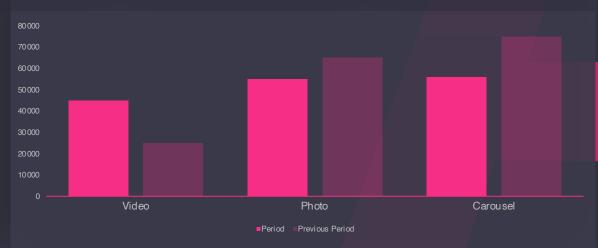

# 25 Post Types Check out which post type performed better this period

Sorted by: Pageviews Order: Descending

| Post Type | Avg. Post<br>Engagement | Avg. Post<br>Impressions | Avg. Post Reach | Avg. Post Likes | Avg Post<br>Comments | Avg. Post Saves |
|-----------|-------------------------|--------------------------|-----------------|-----------------|----------------------|-----------------|
| Video     | 1,212                   | 1,212                    | 1,212           | 1,212           | 1,212                | 1,212           |
|           | +56%                    | +56%                     | +56%            | +56%            | +56%                 | +56%            |
| Photo     | 1,241,241               | 1,241,241                | 1,241,241       | 1,241,241       | 1,241,241            | 1,241,241       |
|           | +2,652%                 | +2,652%                  | +2,652%         | +2,652%         | +2,652%              | +2,652%         |
| Carousel  | 121,412                 | 121,412                  | 121,412         | 121,412         | 121,412              | 121,412         |
|           | +1,252%                 | +1,252%                  | +1,252%         | +1,252%         | +1,252%              | +1,252%         |