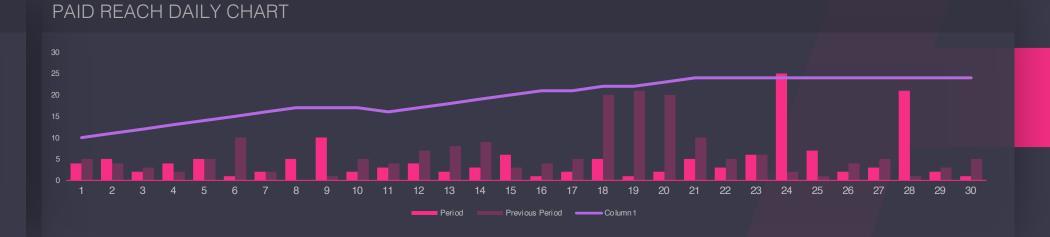

+35%

PAID IMPRESSIONS DAILY CHART OVER FOLLOWER GROWTH

Click to edit

Click to edit

slidebea+t

Break down of your organic and paid reach and their contribution to follower growth

ORGANIC REACH

**20K** 

+35%

PAID REACH

20K

+35%

Click to edit

Click to edit

slide**bea4t** 