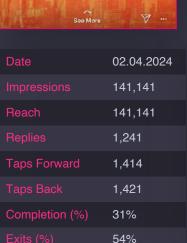

## Top 5 Stories by Impressions Your top 5 Stories by total impressions

02.04.2024

141,141 141,141 1,241 1,414 1,421 31% 54%

| Date           | 02.04.2024 |
|----------------|------------|
| Impressions    | 141,141    |
| Reach          | 141,141    |
| Replies        | 1,241      |
| Taps Forward   | 1,414      |
| Taps Back      | 1,421      |
| Completion (%) | 31%        |
| Exits (%)      | 54%        |
|                |            |