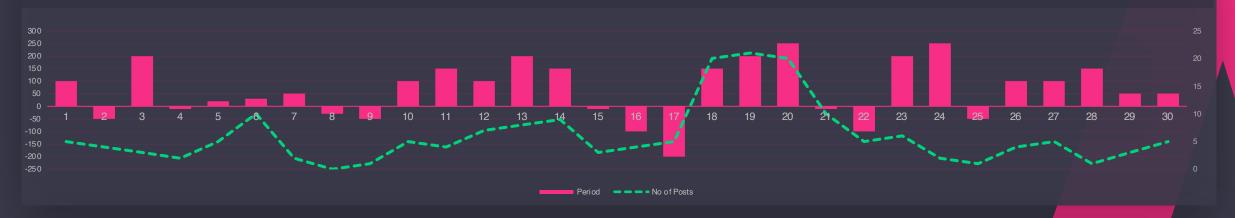

### **Acorn Hills**

Daily growth of followers and its correlation to posts along with your growth potential for the upcoming months

#### GROWTH OF TOTAL FOLLOWERS