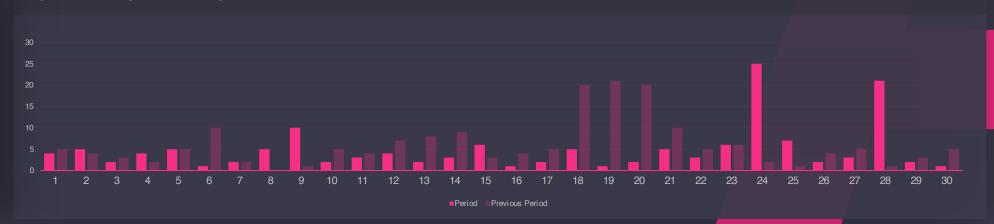

How many followers you gained this period and how much they interacted with your brand and on which day the most

**FOLLOWERS** 

**20K** 

+35%

**INTERACTIONS** 

20K

+35%

■Period ■Previous Period