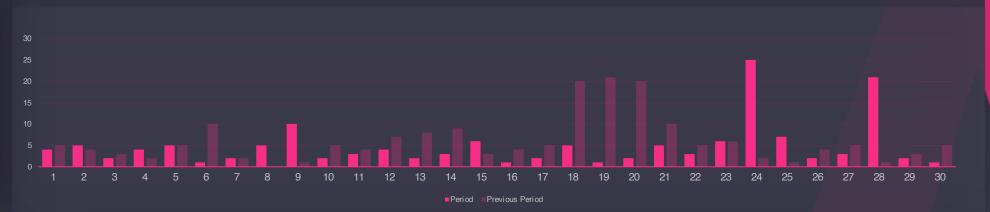

### Impressions & Reach

### **Acorn Hills**

Reach is the total number of people who see your content. Impressions are the number of times your content is displayed, no matter if it was clicked or not. Let's how they performed this period

TOTAL IMPRESSIONS

421K

+251%

POST IMPRESSIONS

69K

+25%

STORIES IMPRESSIONS

14K

+141%

TOTAL REACH

6K

+252%

AVG REACH PER POST

**2K** 

+12%