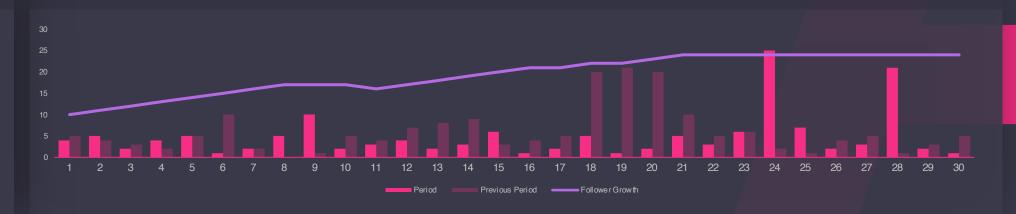

+35%

PAID IMPRESSIONS DAILY CHART OVER FOLLOWER GROWTH

Click to edit

Click to edit

slidebea+t

Break down of your organic and paid reach and their contribution to follower growth

ORGANIC REACH

**20K** 