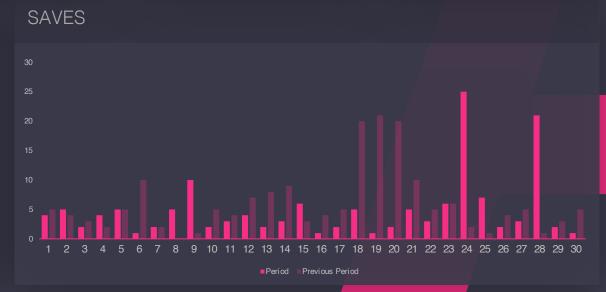

### **91** Videos & Saves

ort 024

Other important indicators of your performance such as engagement about your videos and saves

**VIDEOS** 

1K

+5%

VIDEO VIEWS

5K

+5%

**AVG VIDEO VIEWS** 

37

+5%

SAVES

13K

+5%

**AVG SAVES** 