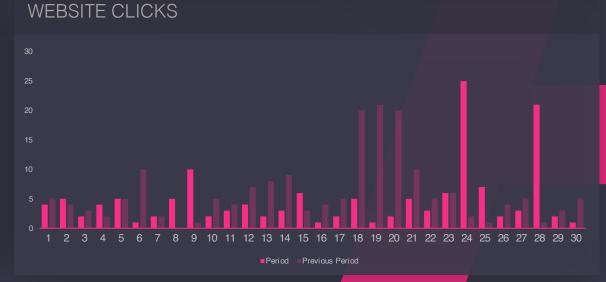

# 16 Profile Activity Overview How users interacted with your profile page

PROFILE VIEWS

8K

+25%

WEBSITE CLICKS

302

+12%

EMAIL CLICKS

12

+25%

**GET DIRECTION CLICKS** 

262

+1%

**FOLLOW RATE** 

3.37%

+2%