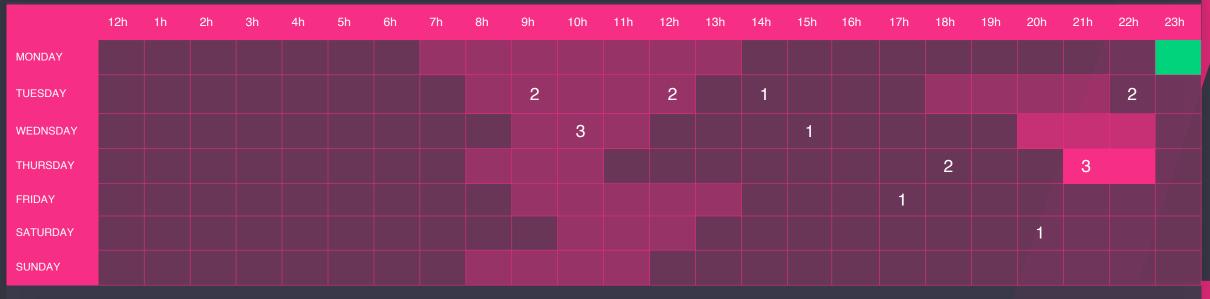

## 6 Best time to Post Your best bet for maximum engagement is to post during your peak hours, let's see which one is

yours

#### BEST TIME TO POST

Based on 22 media posted, your best time to post is 23h on Mondays

#### MEDIA POSTED