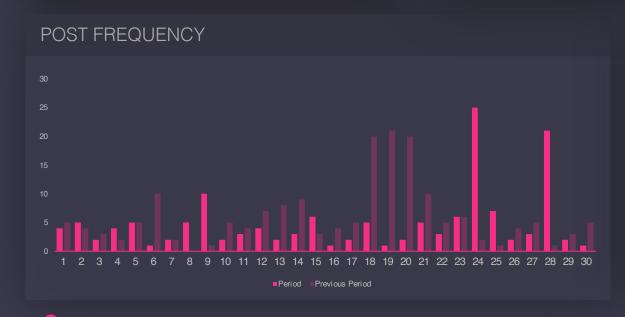

| Name                                  | Description                                                                                                                                                                                                                                                                  | Section             |
|---------------------------------------|------------------------------------------------------------------------------------------------------------------------------------------------------------------------------------------------------------------------------------------------------------------------------|---------------------|
| Paid Reach                            | Paid reach refers to number of unique users you reach by publishing your ad content.                                                                                                                                                                                         | Impressions & Reach |
| Paid vs Promoted Contents             | Paid contents are created to publish as ads at the beginning. Promoted posts are the organic posts that you share and then promoted to reach more audience.                                                                                                                  | Overview            |
| Post                                  | A post simply refers to an image uploaded to Instagram. A post may include a caption, a geo tag and also tags of other users.                                                                                                                                                | Posts               |
| Post Engagement by Post Type          | The number of Likes, Comments and Saves your posts received during a selected time range.                                                                                                                                                                                    | Posts               |
| Post Frequency                        | It refers to how often you post.                                                                                                                                                                                                                                             | Posts               |
| Post Impressions                      | The number of times your post have been seen.                                                                                                                                                                                                                                | Impressions & Reach |
| Post Impressions by Post Type         | The number of times your posts have been seen during a selected time range, broken down by post types.                                                                                                                                                                       | Posts               |
| Post Interactions by Interaction Type | The number of Likes, Comments and Saves your posts received during a selected time range, broken down by the type of Interactions. The data source of this chart is different from the Post Engagement by Post Type chart. As a result, the number of interactions may vary. | Posts               |
| Post Performance                      | It is the term includes all your post insights.                                                                                                                                                                                                                              | Posts               |
| Post Type                             | It is used to explain the type of your content and includes Image, Video and Carousels.                                                                                                                                                                                      | Posts               |