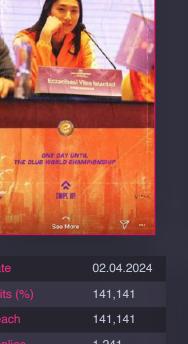

## Top 5 Stories by Impressions Your top 5 Stories by total impressions

02.04.2024

141,141 141,141 1,241 1,414 1,421 31% 54%

| Date           | 02.04.2024 |
|----------------|------------|
| Impressions    | 141,141    |
| Reach          | 141,141    |
| Replies        | 1,241      |
| Taps Forward   | 1,414      |
| Taps Back      | 1,421      |
| Completion (%) | 31%        |
| Exits (%)      | 54%        |
|                |            |

| Date           | 02.04.2024 |
|----------------|------------|
| Impressions    | 141,141    |
| Reach          | 141,141    |
| Replies        | 1,241      |
| Taps Forward   | 1,414      |
| Taps Back      | 1,421      |
| Completion (%) | 31%        |
| Exits (%)      | 54%        |