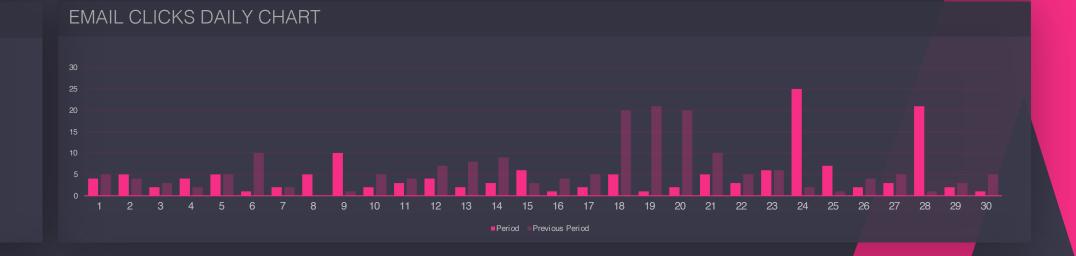

# 16 Profile Activity Overview How users interacted with your profile page

PROFILE VIEWS

8K

+25%

WEBSITE CLICKS

302

+12%

EMAIL CLICKS

12

+25%

**GET DIRECTION CLICKS** 

262

+1%

**FOLLOW RATE** 

3.37%

+2%