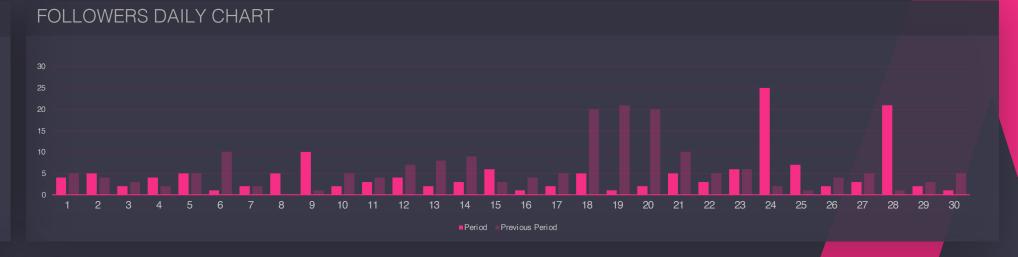

How many followers you gained this period and how much they interacted with your brand and on which day the most

**FOLLOWERS** 

**20K** 

+35%

**INTERACTIONS** 

20K

+35%

Click to edit

### Followers

## **Acorn Hills**

Daily growth of followers and its correlation to posts along with your growth potential for the upcoming months

#### GROWTH OF TOTAL FOLLOWERS