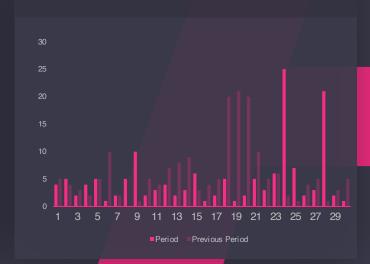

|
| Eng Rate       | 3%          |
| Eng Reach Rate | 3,19%       |
| Impressions    | 1,241,241   |
| Reach          | 142,124,124 |

| Туре           | Video       |
|----------------|-------------|
| Date           | 02.04.2024  |
| Interactions   | 181         |
| Likes          | 141,121     |
| Likes in 24h   | 1,414       |
| Comments       | 312         |
| Eng Rate       | 3%          |
| Eng Reach Rate | 3,19%       |
| Impressions    | 1,241,241   |
| Reach          | 142,124,124 |





### Stories

## **Acorn Hills**



21 Stories
How your Stories performed this period

eport 0

NUMBER OF STORIES

15

+25%

STORY IMPRESSIONS

235K

+9%

COMPLETION RATE (%)

98%

+89%

**EXITS** 

9K

+765%

**REPLIES** 

2.5K

+908%

**AVG STORY REACH** 

13K 909





#### COMPLETION RATE





### Reels

## **Acorn Hills**



## 23 Reels How your Reels performed this period

ort 0

NUMBER OF REELS

15

-64%

NUMBER OF TIMES PLAYED

**1** M

-58%

**REELS REACH** 

**1**M

-56%

AVG. ENGAGEMENT REELS

8K

+45%

TOTAL INTERACTIONS

130K

-48%

LIKES

124K

-48%

**COMMENTS** 

455

-76%

SAVES

3K

-36%

**SHARES** 

1K

-45%

AVG. REELS REACH

94K

+24%



# 24 Top 5 Reels by Plays Your top 5 Reels by Plays









| Date     | 02.04.2024 |
|----------|------------|
| Reach    | 507K       |
| Likes    | 54K        |
| Plays    | 556K       |
| Comments | 73         |
| Saves    | 2K         |



| Date     | 02.04.2024 |
|----------|------------|
| Reach    | 507K       |
| Likes    | 54K        |
| Plays    | 556K       |
| Comments | 73         |
|          | 2K         |