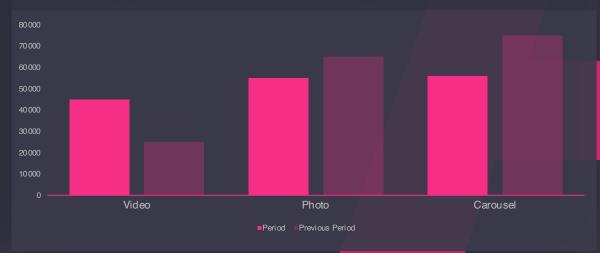

|  |
| City 16,321 10 -7%                                                                                                                                                                                                                                                                |  |



### Impressions & Reach

### **Acorn Hills**



### **Impressions & Reach Overview**



Reach is the total number of people who see your content. Impressions are the number of times your content is displayed, no matter if it was clicked or not. Let's how they performed this period

TOTAL IMPRESSIONS

421K

+251%

POST IMPRESSIONS

69K

+25%

STORIES IMPRESSIONS

14K

+141%

TOTAL REACH

6K

+252%

AVG REACH PER POST

**2K** 

+12%





#### AVERAGE REACH BY POST TYPE





### **Profile Activity**

## **Acorn Hills**





PROFILE VIEWS

8K

+25%

WEBSITE CLICKS

302

+12%

EMAIL CLICKS

**12** 

+25%

**GET DIRECTION CLICKS** 

262

+1%

**FOLLOW RATE** 

3.37%

+2%









### Engagement

## **Acorn Hills**



## 15 Engagement Overview How engaging was your content this period



AVG ENGAGEMENT RATE (%)

2.3%

+51%

LIKES

12K

+24%

AVG LIKE PER POST

233

+35%

COMMENTS

1,234

+1%

AVG COMMENT PER POST

**12** 

+252%

#### AVG ENGAGEMENT RATE



#### AVG ENGAGEMENT PER POST



# 16 Videos & Saves

Other important indicators of your performance such as engagement about your videos and saves

**VIDEOS** 

1K

+5%

**VIDEO VIEWS** 

5K

+5%

**AVG VIDEO VIEWS** 

**37** 

+5%

SAVES

13K

+5%

**AVG SAVES** 

+5%







#### Posts

## **Acorn Hills**