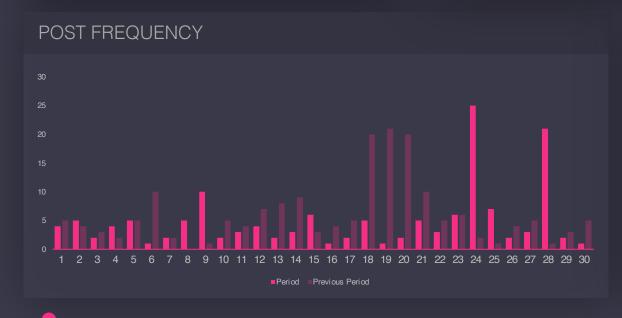

## 18 Post Performance How your posts performed this period (Excluding profile visits)

**AVG POST ENGAGEMENT** 

**7K** 245

**POST IMPRESSIONS** 

124K

151

**AVG POST REACH** 

124

| Name                                  | Description                                                                                                                                                                                                                                                                  | Section             |
|---------------------------------------|------------------------------------------------------------------------------------------------------------------------------------------------------------------------------------------------------------------------------------------------------------------------------|---------------------|
| Paid Reach                            | Paid reach refers to number of unique users you reach by publishing your ad content.                                                                                                                                                                                         | Impressions & Reach |
| Paid vs Promoted Contents             | Paid contents are created to publish as ads at the beginning. Promoted posts are the organic posts that you share and then promoted to reach more audience.                                                                                                                  | Overview            |
| Post                                  | A post simply refers to an image uploaded to Instagram. A post may include a caption, a geo tag and also tags of other users.                                                                                                                                                | Posts               |
| Post Engagement by Post Type          | The number of Likes, Comments and Saves your posts received during a selected time range.                                                                                                                                                                                    | Posts               |
| Post Frequency                        | It refers to how often you post.                                                                                                                                                                                                                                             | Posts               |
| Post Impressions                      | The number of times your post have been seen.                                                                                                                                                                                                                                | Impressions & Reach |
| Post Impressions by Post Type         | The number of times your posts have been seen during a selected time range, broken down by post types.                                                                                                                                                                       | Posts               |
| Post Interactions by Interaction Type | The number of Likes, Comments and Saves your posts received during a selected time range, broken down by the type of Interactions. The data source of this chart is different from the Post Engagement by Post Type chart. As a result, the number of interactions may vary. | Posts               |
| Post Performance                      | It is the term includes all your post insights.                                                                                                                                                                                                                              | Posts               |
| Post Type                             | It is used to explain the type of your content and includes Image, Video and Carousels.                                                                                                                                                                                      | Posts               |