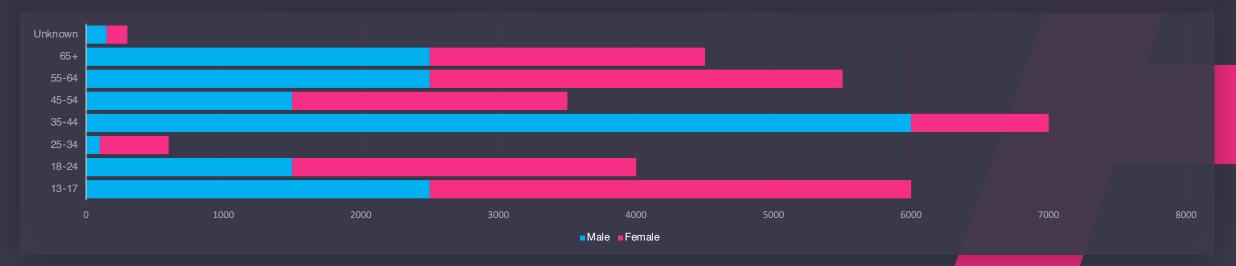

#### **GROWTH PROJECTION**

08 Followers by Demography
An overview of Demographics and Geography including, country, city, age and gender of your

O

TOP COUNTRY

UK

-

TOP CITY

London

\_

TOP LANGUAGE

**English** 

\_

TOP AUDIENCE

**Female 25-34** 

TOP AGE GROUP

25-34

#### FOLLOWERS BY DEMOGRAPHY