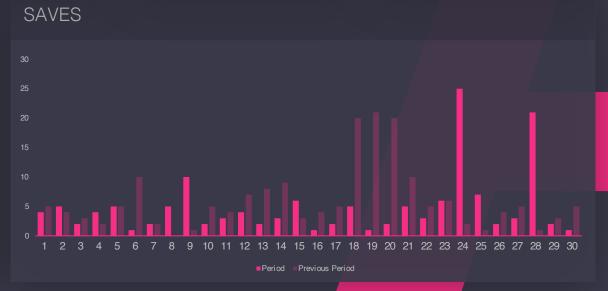

# 16 Videos & Saves

Other important indicators of your performance such as engagement about your videos and saves

**VIDEOS** 

1K

+5%

**VIDEO VIEWS** 

5K

+5%

**AVG VIDEO VIEWS** 

**37** 

+5%

SAVES

13K

+5%

**AVG SAVES** 

+5%