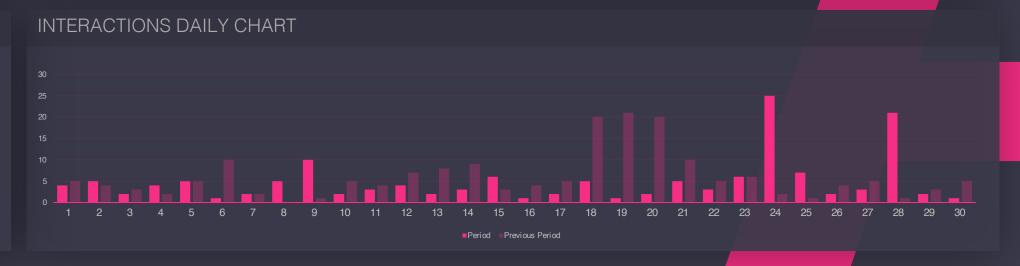

How many followers you gained this period and how much they interacted with your brand and on which day the most

**FOLLOWERS** 

**20K** 

+35%

**INTERACTIONS** 

20K

+35%

Click to edit