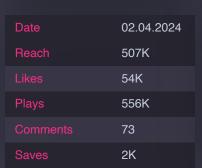

# 24 Top 5 Reels by Plays Your top 5 Reels by Plays

| Date     | 02.04.2024 |
|----------|------------|
| Reach    | 507K       |
| Likes    | 54K        |
| Plays    | 556K       |
| Comments | 73         |
| Saves    | 2K         |

| Date     | 02.04.2024 |
|----------|------------|
| Reach    | 507K       |
| Likes    | 54K        |
| Plays    | 556K       |
| Comments | 73         |
|          | 2K         |

| Date     | 02.04.2024 |
|----------|------------|
| Reach    | 507K       |
| Likes    | 54K        |
| Plays    | 556K       |
| Comments | 73         |
|          | 2K         |
|          |            |

| Date     | 02.04.2024 |
|----------|------------|
| Reach    | 507K       |
| Likes    | 54K        |
| Plays    | 556K       |
| Comments | 73         |
|          | 2K         |
|          |            |