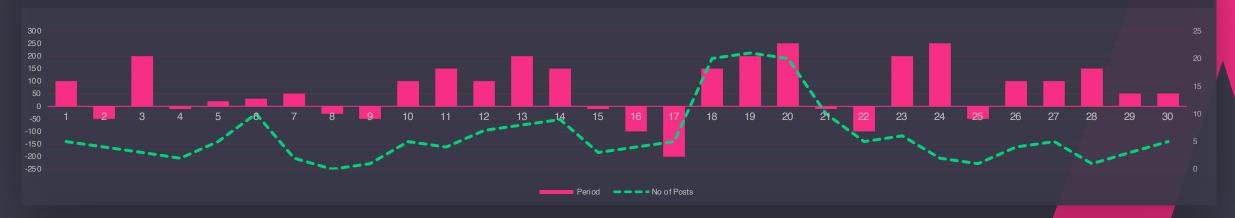

| Acorn Hills I IG I Instagram Report                  | (0) |
|------------------------------------------------------|-----|
| 01 2024 - May 01 2024 vs Feb 01 2024 - Mar 01 2024 🤚 |     |

| Name                            | Description                                                                                                                                                                                                                   | Section             |
|---------------------------------|-------------------------------------------------------------------------------------------------------------------------------------------------------------------------------------------------------------------------------|---------------------|
| Like                            | Instagram (like many other social networks) is based on receiving likes, and liking other users' media, you like an image by double tapping the image itself, or by clicking the like button to the bottom left of the image. | Engagement          |
| Manual Edits                    | Rather than using a filter at all – many people choose to manually edit their photos through Instagram's manual editing options instead.                                                                                      | Overview            |
| Newsfeed                        | Accessed by the home button on the Instagram app, this shows a feed of the images from those you follow as they are uploaded, and so appears in chronological order                                                           | Overview            |
| Number of Content posts/stories | The number of posts and stories made by profile's administrators in a selected time range.                                                                                                                                    | Posts               |
| Number of Interactions          | The number of interactions (Likes, Comments, Saves) for each Profile during a selected time range.                                                                                                                            | Posts               |
| Number of Profile Posts         | This graph shows the total number of posts made during a selected time range. The data are aggregated and can be visualized by hour of the day, per day, day of the week, week, or month during a selected time range.        | Posts               |
| Number of Stories photo/video   | The number of Stories made by profile administrators broken down by content type during a selected time range.                                                                                                                | Stories             |
| Organic Impressions             | The total number of times your contents have been viewed on users' newsfeed organically.                                                                                                                                      | Impressions & Reach |
| Organic Reach                   | Organic reach refers to the number of different users you reach by posting without ads.                                                                                                                                       | Impressions & Reach |
| Paid Impressions                | The total number of times your paid contents have been seen.                                                                                                                                                                  | Impressions & Reach |