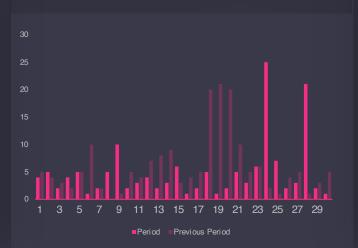

omments       | 312         |
| Eng Rate       | 3%          |
| Eng Reach Rate | 3,19%       |
| Impressions    | 1,241,241   |
| Reach          | 142,124,124 |

| Туре           | Video       |
|----------------|-------------|
| Date           | 02.04.2024  |
| Interactions   | 181         |
| Likes          | 141,121     |
| Likes in 24h   | 1,414       |
| Comments       | 312         |
| Eng Rate       | 3%          |
| Eng Reach Rate | 3,19%       |
| Impressions    | 1,241,241   |
| Reach          | 142,124,124 |





### Stories

## **Acorn Hills**



21 Stories
How your Stories performed this period

eport 0

NUMBER OF STORIES

15

+25%

STORY IMPRESSIONS

235K

+9%

COMPLETION RATE (%)

98%

+89%

**EXITS** 

9K

+765%

**REPLIES** 

2.5K

+908%

**AVG STORY REACH** 

13K 909





#### COMPLETION RATE





### Reels

## **Acorn Hills**



## 23 Reels How your Reels performed this period

ort 0

NUMBER OF REELS

15

-64%

NUMBER OF TIMES PLAYED

**1** M

-58%

**REELS REACH** 

**1**M

-56%

AVG. ENGAGEMENT REELS

8K

+45%

TOTAL INTERACTIONS

130K

-48%

LIKES

124K

-48%

**COMMENTS** 

455

-76%

SAVES

3K

-36%

**SHARES** 

1K

-45%

AVG. REELS REACH

94K

+24%



# 24 Top 5 Reels by Plays Your top 5 Reels by Plays









| Date     | 02.04.2024 |
|----------|------------|
| Reach    | 507K       |
| Likes    | 54K        |
| Plays    | 556K       |
| Comments | 73         |
| Saves    | 2K         |



| Date     | 02.04.2024 |
|----------|------------|
| Reach    | 507K       |
| Likes    | 54K        |
| Plays    | 556K       |
| Comments | 73         |
|