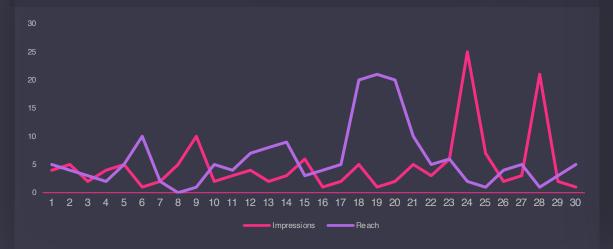

### Impressions & Reach

### **Acorn Hills**

### **Impressions & Reach Overview**

Reach is the total number of people who see your content. Impressions are the number of times your content is displayed, no matter if it was clicked or not. Let's how they performed this period

TOTAL IMPRESSIONS

421K

+251%

POST IMPRESSIONS

69K

+25%

STORIES IMPRESSIONS

14K

+141%

TOTAL REACH

6K

+252%

AVG REACH PER POST

**2K** 

+12%