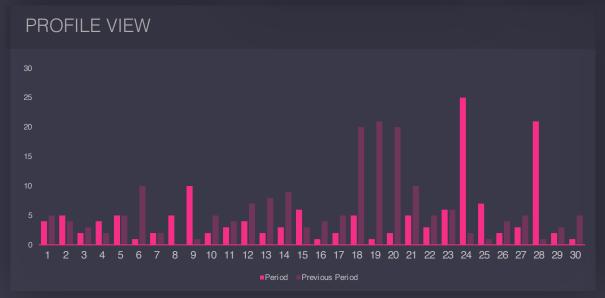

### **Profile Activity**

## **Acorn Hills**

PROFILE VIEWS

8K

+25%

WEBSITE CLICKS

302

+12%

EMAIL CLICKS

**12** 

+25%

**GET DIRECTION CLICKS** 

262

+1%

**FOLLOW RATE** 

3.37%

+2%