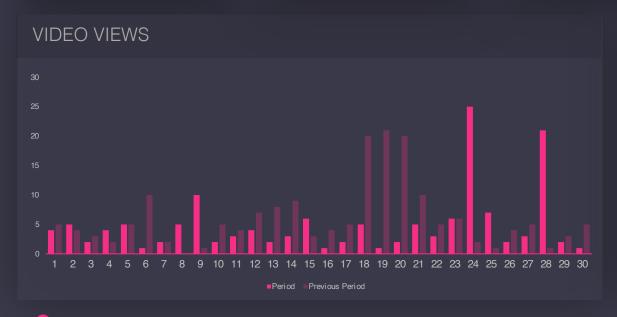

# 16 Videos & Saves

Other important indicators of your performance such as engagement about your videos and saves

**VIDEOS** 

1K

+5%

**VIDEO VIEWS** 

5K

+5%

**AVG VIDEO VIEWS** 

**37** 

+5%

SAVES

13K

+5%

**AVG SAVES** 

+5%