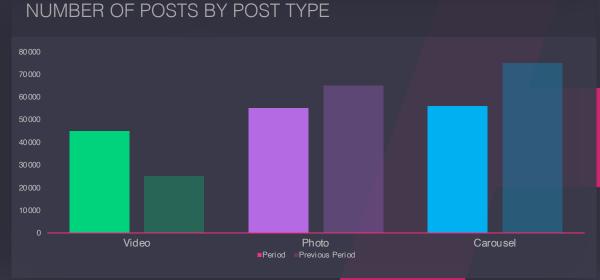

| Name                                  | Description                                                                                                                                                                                                                                                                  | Section             |
|---------------------------------------|------------------------------------------------------------------------------------------------------------------------------------------------------------------------------------------------------------------------------------------------------------------------------|---------------------|
| Paid Reach                            | Paid reach refers to number of unique users you reach by publishing your ad content.                                                                                                                                                                                         | Impressions & Reach |
| Paid vs Promoted Contents             | Paid contents are created to publish as ads at the beginning. Promoted posts are the organic posts that you share and then promoted to reach more audience.                                                                                                                  | Overview            |
| Post                                  | A post simply refers to an image uploaded to Instagram. A post may include a caption, a geo tag and also tags of other users.                                                                                                                                                | Posts               |
| Post Engagement by Post Type          | The number of Likes, Comments and Saves your posts received during a selected time range.                                                                                                                                                                                    | Posts               |
| Post Frequency                        | It refers to how often you post.                                                                                                                                                                                                                                             | Posts               |
| Post Impressions                      | The number of times your post have been seen.                                                                                                                                                                                                                                | Impressions & Reach |
| Post Impressions by Post Type         | The number of times your posts have been seen during a selected time range, broken down by post types.                                                                                                                                                                       | Posts               |
| Post Interactions by Interaction Type | The number of Likes, Comments and Saves your posts received during a selected time range, broken down by the type of Interactions. The data source of this chart is different from the Post Engagement by Post Type chart. As a result, the number of interactions may vary. | Posts               |
| Post Performance                      | It is the term includes all your post insights.                                                                                                                                                                                                                              | Posts               |
| Post Type                             | It is used to explain the type of your content and includes Image, Video and Carousels.                                                                                                                                                                                      | Posts               |