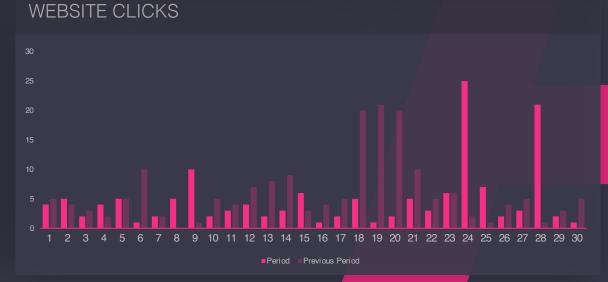

### **Profile Activity**

## **Acorn Hills**

PROFILE VIEWS

8K

+25%

WEBSITE CLICKS

302

+12%

EMAIL CLICKS

**12** 

+25%

**GET DIRECTION CLICKS** 

262

+1%

**FOLLOW RATE** 

3.37%

+2%

| Name           | Description                                               | Section          |
|----------------|-----------------------------------------------------------|------------------|
| Website Clicks | The number of times the link to your website was clicked. | Profile Activity |