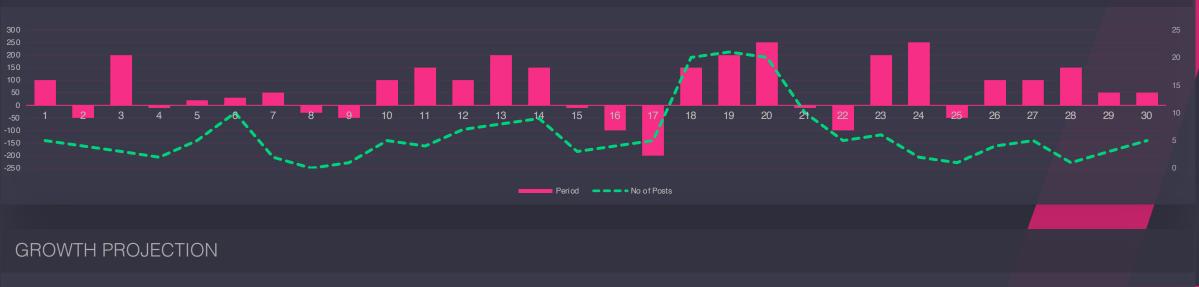

## **07** Followers Growth

Daily growth of followers and its correlation to posts along with your growth potential for the upcoming months

#### GROWTH OF TOTAL FOLLOWERS