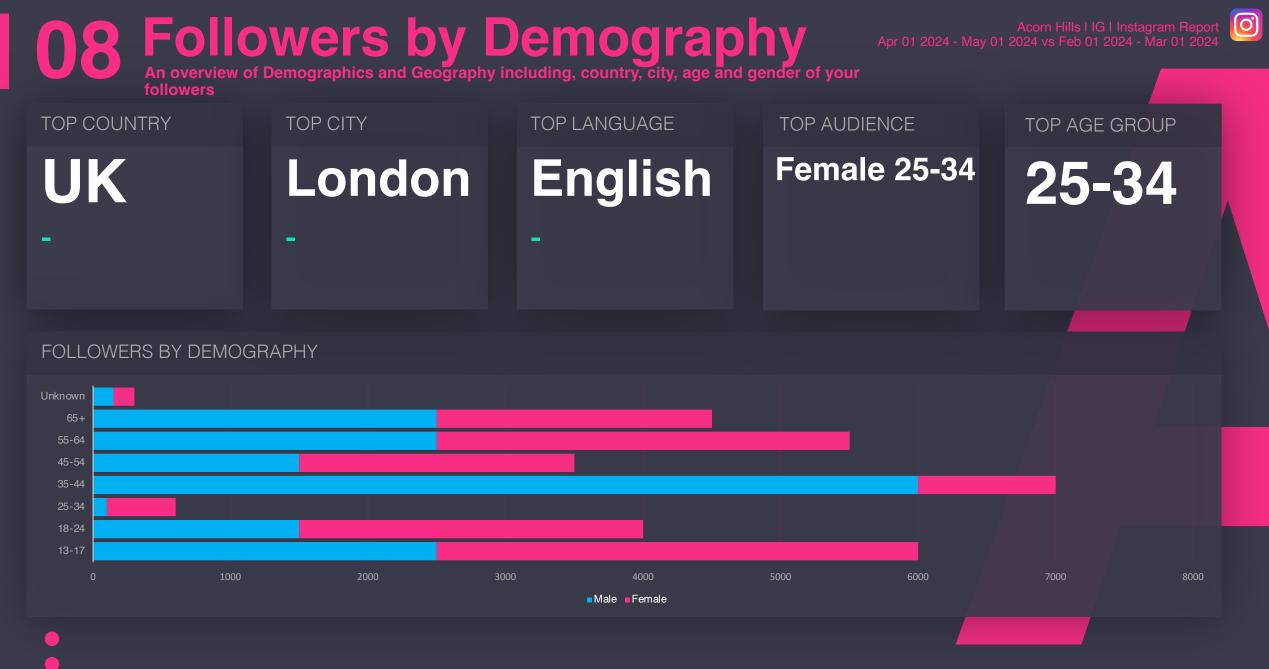

### **O9 Followers by Geography** Top countries and cities from where your followers come from

Sorted by: Pageviews Order: Descending

| Follower by Country | Total<br>Followers | Percentage in<br>Total (%) |
|---------------------|--------------------|----------------------------|
| Country             | 16,321<br>-7%      | 10                         |

| Follower by City | Total<br>Followers | Percentage<br>in Total (%) |
|------------------|--------------------|----------------------------|
| City             | 16,321<br>-7%      | 10                         |