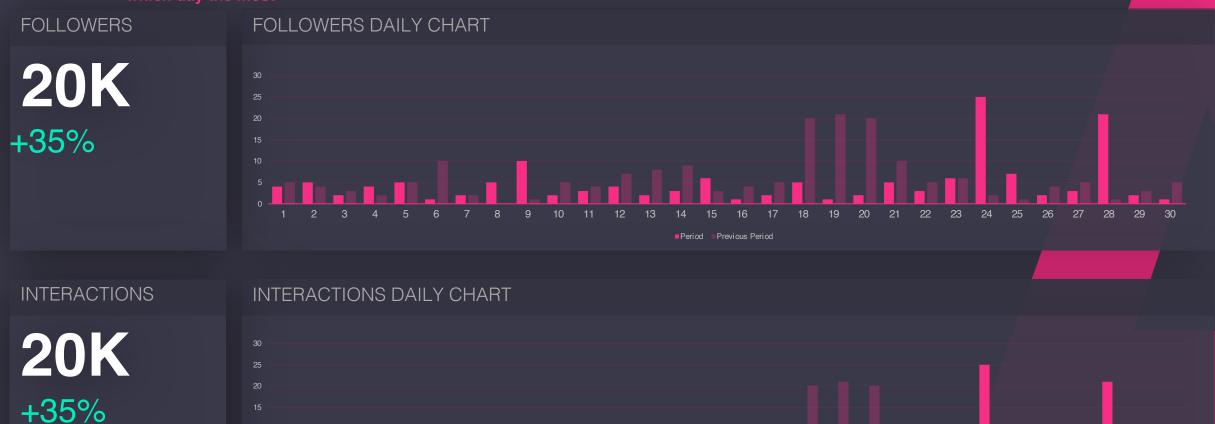

## **)5** Followers and Interactions

21

Period Previous Period

24

How many followers you gained this period and how much they interacted with your brand and on which day the most