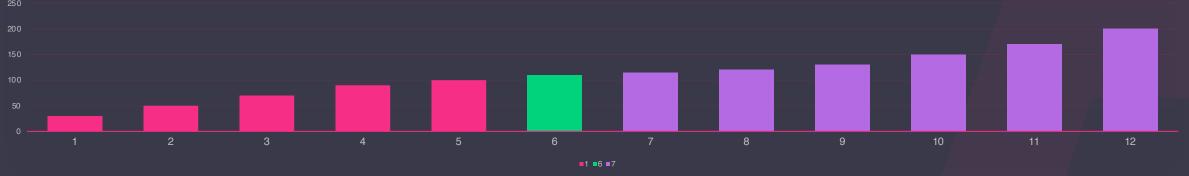

| Name                      | Description                                                                                                                                                                                                                                                                                        | Section             |
|---------------------------|----------------------------------------------------------------------------------------------------------------------------------------------------------------------------------------------------------------------------------------------------------------------------------------------------|---------------------|
| Following Tab             | Shows a feed of photos that people you are following have liked or commented, and also accounts they have started following                                                                                                                                                                        | Overview            |
| Geotag,                   | The location attached to an image, which corresponds to a longitude and latitude on a map.                                                                                                                                                                                                         | Followers           |
| Get Direction Clicks      | The number of times the link to your address or get directions button was clicked.                                                                                                                                                                                                                 | Profile Activity    |
| Growth Projection         | An algorithm that calculates your followers potential growth for the next 6 months by looking at your past data.                                                                                                                                                                                   | Followers           |
| Growth of Total Followers | The number of follower growth per day during a selected time range.                                                                                                                                                                                                                                | Followers           |
| Hashtag                   | Is the symbol '#' before a word or phrase – and will appear in blue. Hashtags allow users to connect with others, and discover images based on a common word or phrase.                                                                                                                            | Overview            |
| IGTV                      | IGTV video is an app that can be used alone or in tandem with Instagram. It's essentially Instagram's answer to<br>YouTube in that it's designed for the mobile-optimized viewing of long-form videos. Any user can set up their own<br>channel and share video content that's up to an hour long. | Overview            |
| Impressions               | The total number of times your posts, stories and promotions have been viewed. Includes ad activity generated through the API, Facebook ads interfaces, and the Promote feature. Does not include profile views.                                                                                   | Impressions & Reach |
| Interaction               | The number of activities taken on your account during users' search.                                                                                                                                                                                                                               | Overview            |
| Interactions Breakdown    | The number of interactions (Likes, Comments, Saves) per day during a selected time range.                                                                                                                                                                                                          | Posts               |