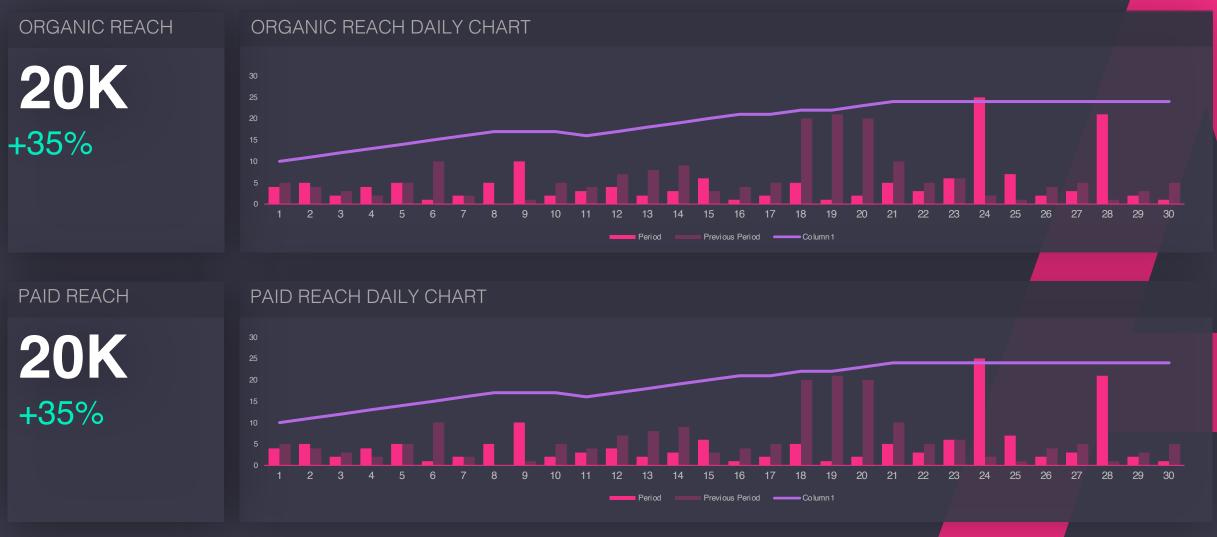

## Acorn Hills I IG I Instagram Report Apr 01 2024 - May 01 2024 vs Feb 01 2024 - Mar 01 2024

slidebea+t

Break down of your organic and paid reach and their contribution to follower growth

Click to edit

Reach