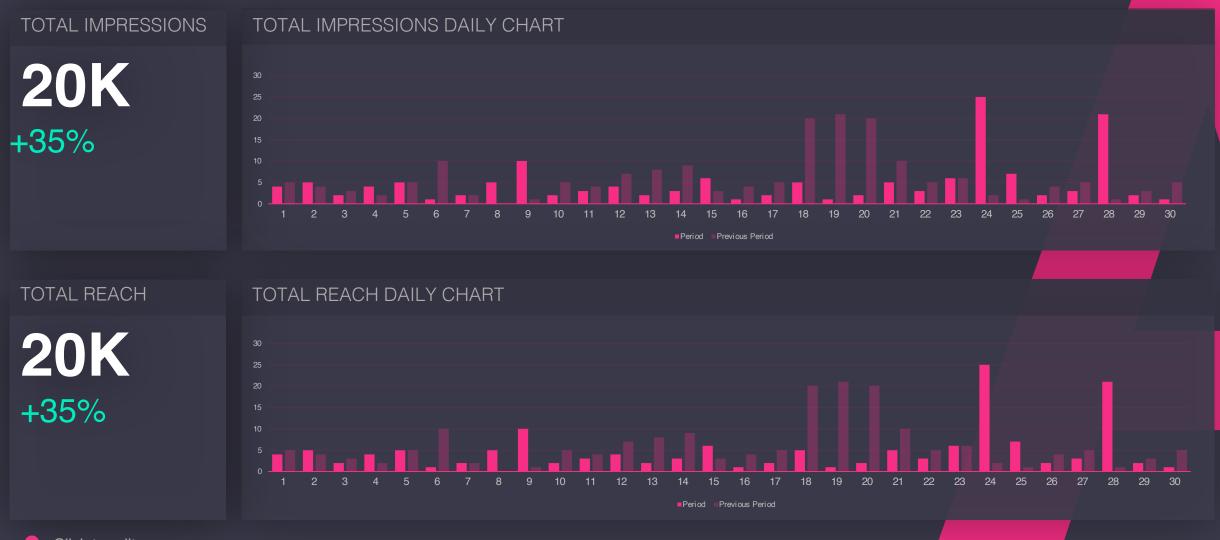

#### **Impressions & Reach Overview** 0 06 Reach is the total number of people who see your content. Impressions are the number of times your content is displayed, no matter if it was clicked or not. Let's how they performed this period TOTAL IMPRESSIONS POST IMPRESSIONS STORIES IMPRESSIONS TOTAL REACH AVG REACH PER POST 421K 69K 14K **6K 2K** +141% +251% +25% +252% +12% AVERAGE REACH BY POST TYPE **REACH OVER IMPRESSIONS** 60 0 00

### Impressions & Reach Take a look at your Daily breakdown of your total content viewed and people reached 07

Click to edit

Click to edit