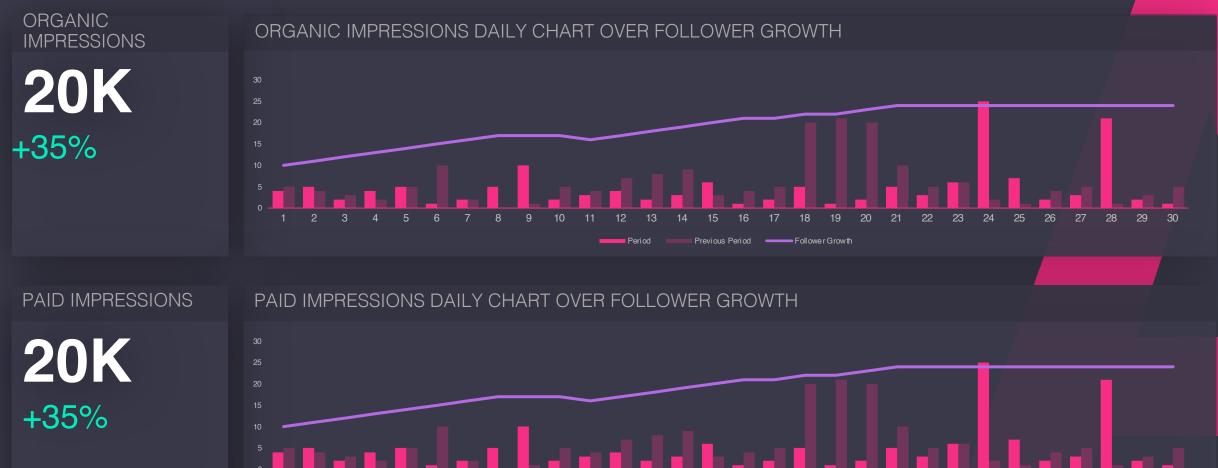

# 08 Impressions

Break down of your organic and paid impressions and their contribution to follower growth

Peri od

Previous Period Follower Growth

Click to edit

Click to edit