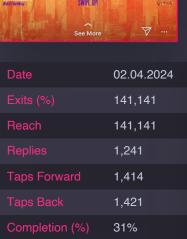

# Top 5 Stories by Impressions Your top 5 Stories by total impressions

Taps F

|           | 02.04.2024 | Date           | 02.04.2024 |
|-----------|------------|----------------|------------|
| sions     | 141,141    | Impressions    | 141,141    |
|           | 141,141    | Reach          | 141,141    |
|           | 1,241      | Replies        | 1,241      |
| orward    | 1,414      | Taps Forward   | 1,414      |
| ack       | 1,421      | Taps Back      | 1,421      |
| etion (%) | 31%        | Completion (%) | 31%        |
|           | 54%        | Exits (%)      | 54%        |