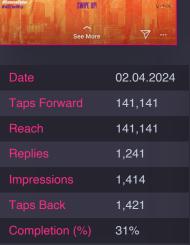

# Top 5 Stories by Impressions Your top 5 Stories by total impressions

Taps F

|           | 02.04.2024 | Date           | 02.04.2024 |
|-----------|------------|----------------|------------|
| sions     | 141,141    | Impressions    | 141,141    |
|           | 141,141    | Reach          | 141,141    |
|           | 1,241      | Replies        | 1,241      |
| orward    | 1,414      | Taps Forward   | 1,414      |
| ack       | 1,421      | Taps Back      | 1,421      |
| etion (%) | 31%        | Completion (%) | 31%        |
|           | 54%        | Exits (%)      | 54%        |

| Date           | 02.04.2024 |
|----------------|------------|
| Impressions    | 141,141    |
| Reach          | 141,141    |
| Replies        | 1,241      |
| Taps Forward   | 1,414      |
| Taps Back      | 1,421      |
| Completion (%) | 31%        |
| Exits (%)      | 54%        |

| Date           | 02.04.2024 |
|----------------|------------|
| Impressions    | 141,141    |
| Reach          | 141,141    |
| Replies        | 1,241      |
| Taps Forward   | 1,414      |
| Taps Back      | 1,421      |
| Completion (%) | 31%        |
| Fyite (%)      | 54%        |

141,141

141,141

1,241 1.414

1,421 31%