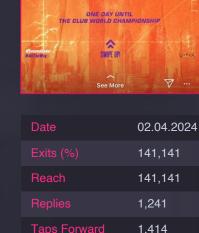

# Top 5 Stories by Impressions Your top 5 Stories by total impressions

Taps F

|           | 02.04.2024 | Date           | 02.04.2024 |
|-----------|------------|----------------|------------|
| sions     | 141,141    | Impressions    | 141,141    |
|           | 141,141    | Reach          | 141,141    |
|           | 1,241      | Replies        | 1,241      |
| orward    | 1,414      | Taps Forward   | 1,414      |
| ack       | 1,421      | Taps Back      | 1,421      |
| etion (%) | 31%        | Completion (%) | 31%        |
|           | 54%        | Exits (%)      | 54%        |