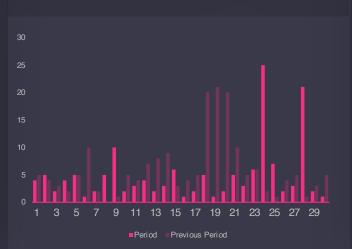

# 06 Stories How your Stories performed this period

NUMBER OF STORIES

**15** 

+25%

STORY IMPRESSIONS

235K

+9%

COMPLETION RATE (%)

98%

+89%

**EXITS** 

9K

+765%

**REPLIES** 

2.5K

+908%

**AVG STORY REACH** 

13K 909

NUMBER OF STORIES

**COMPLETION RATE** 