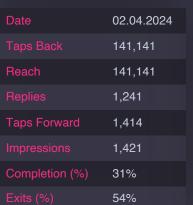

### **Top 5 Promoted Stories by Reach**

| 02.04.2024 | Date           | 02.04.2024 |
|------------|----------------|------------|
| 141,141    | Impressions    | 141,141    |
| 141,141    | Reach          | 141,141    |
| 1,241      | Replies        | 1,241      |
| 1,414      | Taps Forward   | 1,414      |
| 1,421      | Taps Back      | 1,421      |
| 31%        | Completion (%) | 31%        |
| 54%        | Exits (%)      | 54%        |

| Date           | 02.04.2024 |
|----------------|------------|
| Impressions    | 141,141    |
| Reach          | 141,141    |
| Replies        | 1,241      |
| Taps Forward   | 1,414      |
| Taps Back      | 1,421      |
| Completion (%) | 31%        |
| Exits (%)      | 54%        |