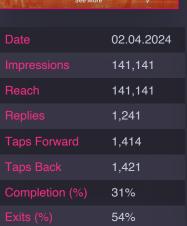

# Top 5 Stories by Impressions Your top 5 Stories by total impressions

Taps F

|           | 02.04.2024 | Date           | 02.04.2024 |
|-----------|------------|----------------|------------|
| sions     | 141,141    | Impressions    | 141,141    |
|           | 141,141    | Reach          | 141,141    |
|           | 1,241      | Replies        | 1,241      |
| orward    | 1,414      | Taps Forward   | 1,414      |
| ack       | 1,421      | Taps Back      | 1,421      |
| etion (%) | 31%        | Completion (%) | 31%        |
|           | 54%        | Exits (%)      | 54%        |

| Date           | 02.04.2024 |
|----------------|------------|
| Impressions    | 141,141    |
| Reach          | 141,141    |
| Replies        | 1,241      |
| Taps Forward   | 1,414      |
| Taps Back      | 1,421      |
| Completion (%) | 31%        |
| Exits (%)      | 54%        |