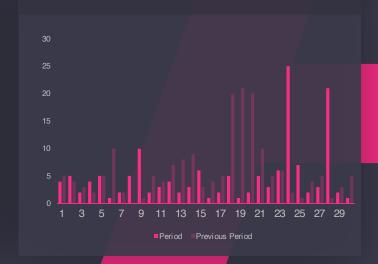

# 06 Stories How your Stories performed this period

NUMBER OF STORIES

**15** 

+25%

STORY IMPRESSIONS

235K

+9%

COMPLETION RATE (%)

98%

+89%

**EXITS** 

9K

+765%

**REPLIES** 

2.5K

+908%

**AVG STORY REACH** 

13K 909

NUMBER OF STORIES

**COMPLETION RATE** 