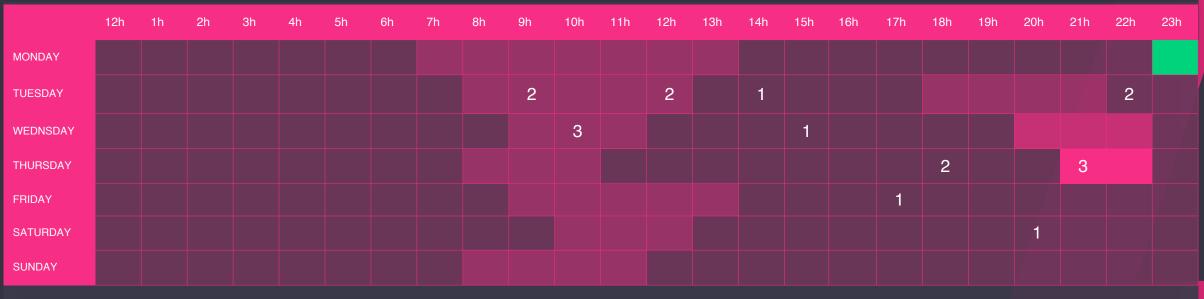

Acorn Hills I IG I Instagram Repoi 2024 Apr 01 2024 - May 01 2024 vs Feb 01 2024 - Mar 01 202

Your best bet for maximum engagement is to post during your peak hours, let's see which one is yours

#### BEST TIME TO POST

Based on 22 media posted, your best time to post is 23h on Mondays

#### MEDIA POSTED