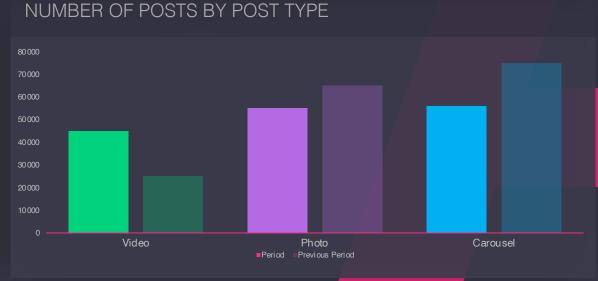

## 07 Post Types Check out which post type performed better this period

Sorted by: Pageviews Order: Descending

| Post Type | Avg. Post<br>Engagement | Avg. Post<br>Impressions | Avg. Post Reach | Avg. Post Likes | Avg Post<br>Comments | Avg. Post Saves |
|-----------|-------------------------|--------------------------|-----------------|-----------------|----------------------|-----------------|
| Video     | 1,212                   | 1,212                    | 1,212           | 1,212           | 1,212                | 1,212           |
|           | +56%                    | +56%                     | +56%            | +56%            | +56%                 | +56%            |
| Photo     | 1,241,241               | 1,241,241                | 1,241,241       | 1,241,241       | 1,241,241            | 1,241,241       |
|           | +2,652%                 | +2,652%                  | +2,652%         | +2,652%         | +2,652%              | +2,652%         |
| Carousel  | 121,412                 | 121,412                  | 121,412         | 121,412         | 121,412              | 121,412         |
|           | +1,252%                 | +1,252%                  | +1,252%         | +1,252%         | +1,252%              | +1,252%         |