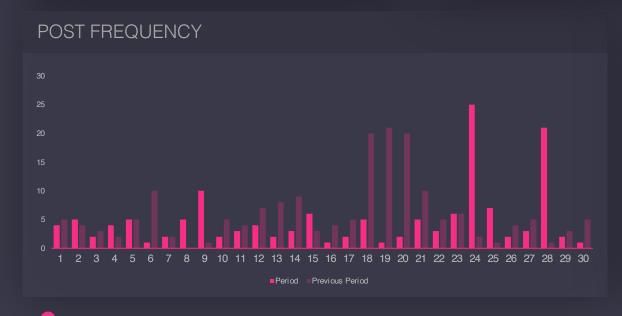

#### Posts

## **Acorn Hills**

## 06 Post Performance How your posts performed this period (Excluding profile visits)

ort O

AVG POST ENGAGEMENT

**7K** 245

**POST IMPRESSIONS** 

124K

**AVG POST REACH** 

124