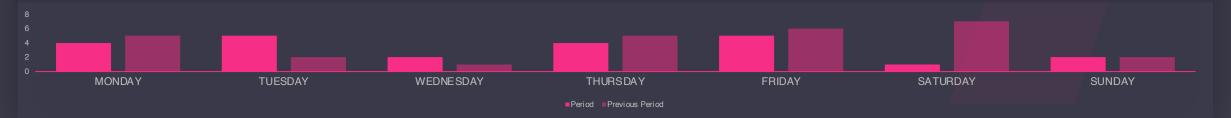

## 07 Post Types Check out which post type performed better this period

Sorted by: Pageviews Order: Descending

| Post Type | Avg. Post<br>Engagement | Avg. Post<br>Impressions | Avg. Post Reach | Avg. Post Likes | Avg Post<br>Comments | Avg. Post Saves |
|-----------|-------------------------|--------------------------|-----------------|-----------------|----------------------|-----------------|
| Video     | 1,212                   | 1,212                    | 1,212           | 1,212           | 1,212                | 1,212           |
|           | +56%                    | +56%                     | +56%            | +56%            | +56%                 | +56%            |
| Photo     | 1,241,241               | 1,241,241                | 1,241,241       | 1,241,241       | 1,241,241            | 1,241,241       |
|           | +2,652%                 | +2,652%                  | +2,652%         | +2,652%         | +2,652%              | +2,652%         |
| Carousel  | 121,412                 | 121,412                  | 121,412         | 121,412         | 121,412              | 121,412         |
|           | +1,252%                 | +1,252%                  | +1,252%         | +1,252%         | +1,252%              | +1,252%         |

Acorn Hills I IG I Instagram Repoi 2024 Apr 01 2024 - May 01 2024 vs Feb 01 2024 - Mar 01 202

Your best bet for maximum engagement is to post during your peak hours, let's see which one is yours

#### BEST TIME TO POST

Based on 22 media posted, your best time to post is 23h on Mondays