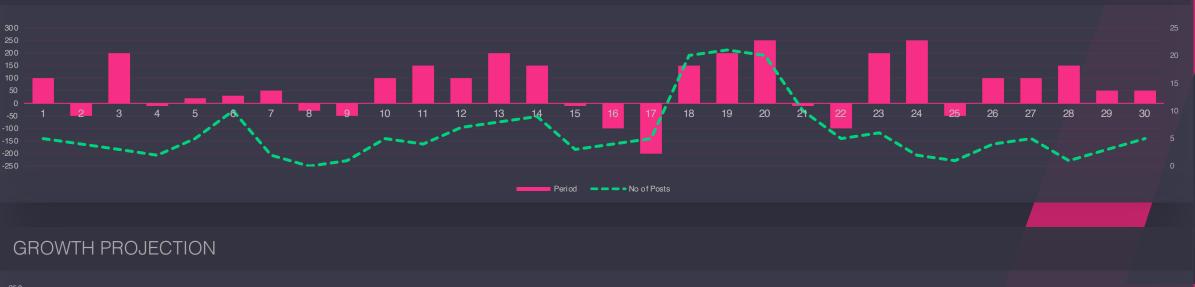

# 06 Followers Growth Daily growth of followers and its correlation to posts along with your growth potential for the

upcoming months

#### **GROWTH OF TOTAL FOLLOWERS**