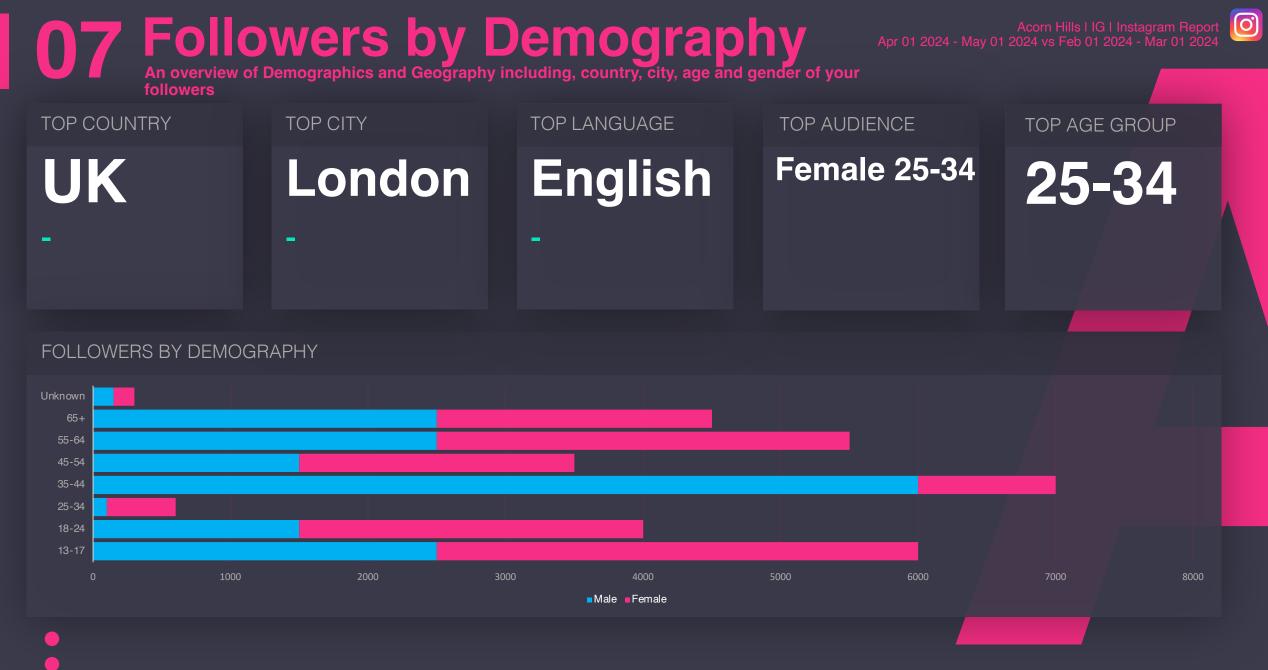

### **O8** Followers by Geography Top countries and cities from where your followers come from

Sorted by: Pageviews Order: Descending

| Follower by Country | Total<br>Followers | Percentage in<br>Total (%) |
|---------------------|--------------------|----------------------------|
| Country             | 16,321<br>-7%      | 10                         |

| Follower by City | Total<br>Followers | Percentage<br>in Total (%) |
|------------------|--------------------|----------------------------|
| City             | 16,321<br>-7%      | 10                         |

# **26** Instagram Glossary

| Name                                  | Description                                                                                                                                                                               | Section          |
|---------------------------------------|-------------------------------------------------------------------------------------------------------------------------------------------------------------------------------------------|------------------|
| Explore Tab                           | This tab facilitates two important features: searching and discovering, allowing you to search by hashtag or by user.                                                                     | Overview         |
| Feed, Gallery, or Album               | Many refer to a user's collection of photos (posted to their profile) as their feed, gallery or album.                                                                                    | Overview         |
| Filters                               | A unique combination of different elements: including exposure, color balance, and contrast. Some filters also include frames, and can be added over a photo to the degree you choose.    | Filters          |
| Follow Rate                           | This metric is calculated your rate of follower increase or decrease.                                                                                                                     | Profile Activity |
| Follower                              | Much like many other social media platforms, Instagram is based on followers. A follower is a user who follows your account, and consequently sees every photo you publish on their feed. | Followers        |
| Follower Growth                       | Evolution of followers during a selected time range.                                                                                                                                      | Overview         |
| Followers Breakdown                   | The number of followers per day during a selected time range.                                                                                                                             | Followers        |
| Followers by city                     | The number of followers by city.                                                                                                                                                          | Followers        |
| Followers by country                  | The number of followers by country.                                                                                                                                                       | Followers        |
| Followers by demography (age and sex) | The age and gender of your followers.                                                                                                                                                     | Followers        |