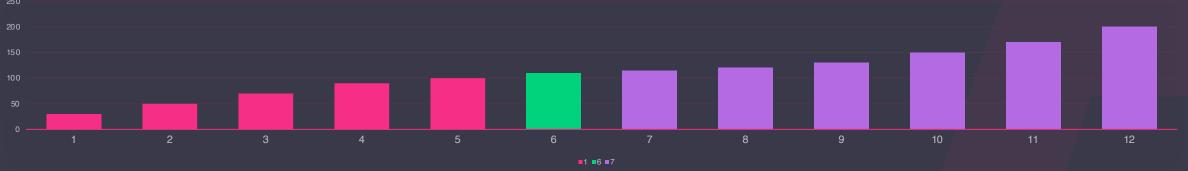

| Name                      | Description                                                                                                                                                                                                                                                                                        | Section             |
|---------------------------|----------------------------------------------------------------------------------------------------------------------------------------------------------------------------------------------------------------------------------------------------------------------------------------------------|---------------------|
| Following Tab             | Shows a feed of photos that people you are following have liked or commented, and also accounts they have started following                                                                                                                                                                        | Overview            |
| Geotag,                   | The location attached to an image, which corresponds to a longitude and latitude on a map.                                                                                                                                                                                                         | Followers           |
| Get Direction Clicks      | The number of times the link to your address or get directions button was clicked.                                                                                                                                                                                                                 | Profile Activity    |
| Growth Projection         | An algorithm that calculates your followers potential growth for the next 6 months by looking at your past data.                                                                                                                                                                                   | Followers           |
| Growth of Total Followers | The number of follower growth per day during a selected time range.                                                                                                                                                                                                                                | Followers           |
| Hashtag                   | Is the symbol '#' before a word or phrase – and will appear in blue. Hashtags allow users to connect with others, and discover images based on a common word or phrase.                                                                                                                            | Overview            |
| IGTV                      | IGTV video is an app that can be used alone or in tandem with Instagram. It's essentially Instagram's answer to<br>YouTube in that it's designed for the mobile-optimized viewing of long-form videos. Any user can set up their own<br>channel and share video content that's up to an hour long. | Overview            |
| Impressions               | The total number of times your posts, stories and promotions have been viewed. Includes ad activity generated through the API, Facebook ads interfaces, and the Promote feature. Does not include profile views.                                                                                   | Impressions & Reach |
| Interaction               | The number of activities taken on your account during users' search.                                                                                                                                                                                                                               | Overview            |
| Interactions Breakdown    | The number of interactions (Likes, Comments, Saves) per day during a selected time range.                                                                                                                                                                                                          | Posts               |