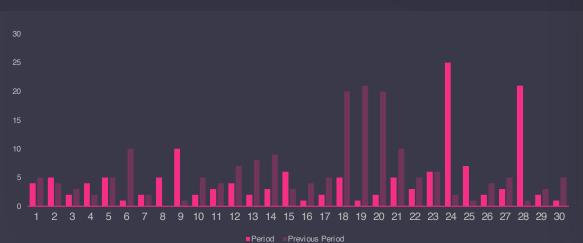

### 12 Profile Activity Overview How users interacted with your profile page

Period Previous Period

| PROFILE VIEWS | WEBSITE CLICKS                           | EMAIL CLI | CKS                                                                | GET DIRECTION CLICK | FOLLOW RATE                               |
|---------------|------------------------------------------|-----------|--------------------------------------------------------------------|---------------------|-------------------------------------------|
| 8K            | <b>302</b>                               | 12        |                                                                    | 262                 | 3.37%                                     |
| +25%          | +12%                                     | +25%      |                                                                    | +1%                 | +2%                                       |
| PROFILE VIEW  | 2 13 14 15 16 17 18 19 20 21 22 23 24 25 |           | WEBSITE CLI<br>30<br>25<br>20<br>15<br>10<br>5<br>0<br>1 2 3 4 5 6 |                     | 17 18 19 20 21 22 23 24 25 26 27 28 29 30 |

Period Previous Period