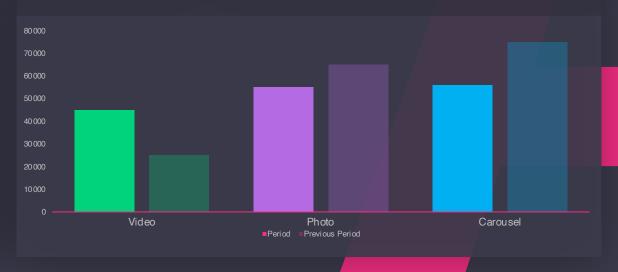

#### **Impressions & Reach Overview** 0 Reach is the total number of people who see your content. Impressions are the number of times your content is displayed, no matter if it was clicked or not. Let's how they performed this period TOTAL IMPRESSIONS POST IMPRESSIONS STORIES IMPRESSIONS TOTAL REACH AVG REACH PER POST 421K 69K 14K **6K 2K** +25% +251% +141% +252% +12% AVERAGE REACH BY POST TYPE **REACH OVER IMPRESSIONS** 60 000 30 0 00

Video

Photo

6 7 8 9 10 11 12 13 14 15 16 17 18 19 20 21 22 23 24 25 26 27 28 29 30

slide**bea+t** 

Carousel