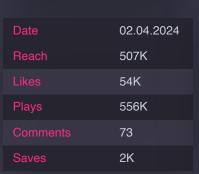

# 09 Top 5 Reels by Reach Your top 5 Reels by Reach

| Date     | 02.04.2024 |
|----------|------------|
| Reach    | 507K       |
| Likes    | 54K        |
| Plays    | 556K       |
| Comments | 73         |
|          | 2K         |