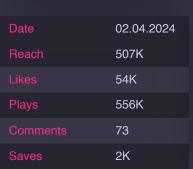

# Top 5 Reels by Plays Your top 5 Reels by Plays

| Date     | 02.04.2024 |
|----------|------------|
| Reach    | 507K       |
| Likes    | 54K        |
| Plays    | 556K       |
| Comments | 73         |
|          | 2K         |