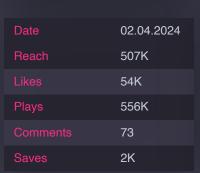

# 08 Top 5 Reels by Likes Your top 5 Reels by Likes

| Date     | 02.04.2024 |
|----------|------------|
| Reach    | 507K       |
| Likes    | 54K        |
| Plays    | 556K       |
| Comments | 73         |
| Saves    | 2K         |