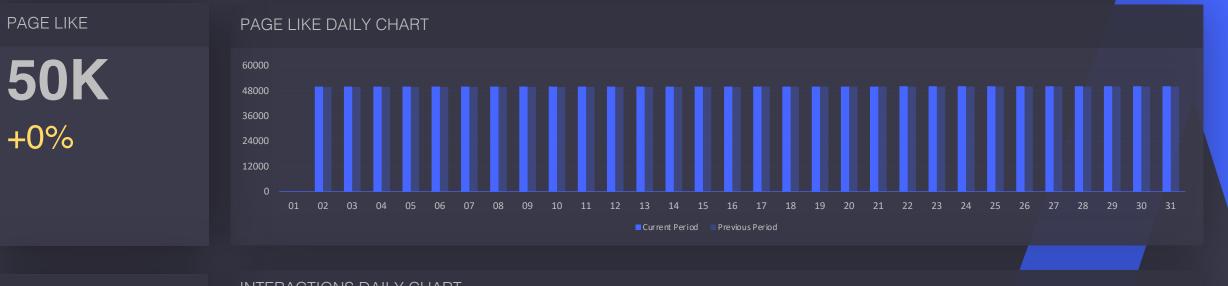

# **104** Key Indicators How you performed on your key indicators

7 2024

| TOTAL PAGE LIKE | PAGE LIKE GROWTH | TOTAL ENGAGEMENT | ENGAGEMENT RATE (%) | IMPRESSIONS |
|-----------------|------------------|------------------|---------------------|-------------|
| 50K             | 40               | 41K              | 82                  | 659K        |
| +0%             | -78%             | -43%             | -43%                | -42%        |
| REACH           | ORGANIC REACH    | PAID REACH       | ORGANIC ENGAGEMENT  | TOTAL POSTS |
| 401K            | 401K             | 100K             | RATE (%)            |             |
|                 |                  |                  | 10                  | 54          |
| -43%            | -43%             | -3%              | -1%                 | -22%        |
|                 |                  |                  |                     |             |
|                 |                  |                  |                     |             |
|                 |                  |                  |                     |             |

# 07 Page Performance How you fans found your page

| PAGE LIKE                | PAGE LIKE GROWTH                                                  | ORGANIC PAGE LIKE      | PAID PAGE LIKE                           | PAGE UNLIKE                                                |
|--------------------------|-------------------------------------------------------------------|------------------------|------------------------------------------|------------------------------------------------------------|
| 50K                      | 40                                                                | 88                     | <b>10K</b>                               | 47                                                         |
| +0%                      | -78%                                                              | -56%                   | +0%                                      | -8%                                                        |
| PAGE LIKE VS PAGE UNLIKE |                                                                   | ORGANI                 | C PAGE LIKE VS PAID PAGE LIKI            | E                                                          |
| 30                       |                                                                   | 30                     |                                          |                                                            |
| 18<br>12<br>6<br>0       |                                                                   |                        |                                          |                                                            |
|                          | 13 14 15 16 17 18 19 20 21 22 23 24 25 26<br>age Like Page Unlike | 27 28 29 30 31 01 02 0 | 3 04 05 06 07 08 09 10 11 12 13 14 15 16 | 17 18 19 20 21 22 23 24 25 26 27 28 29 30 31<br>— PaidLike |