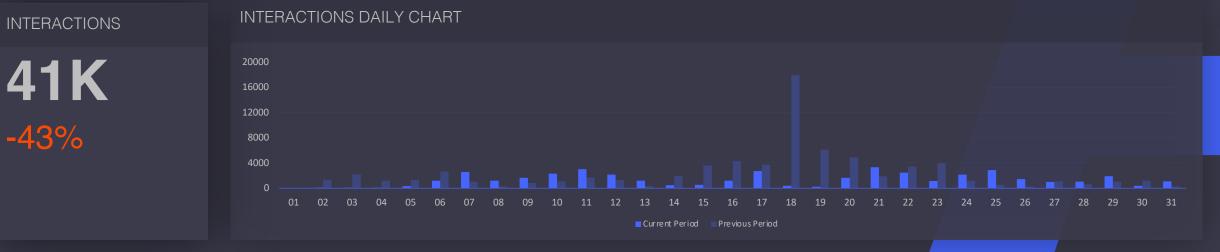

# **104** Key Indicators How you performed on your key indicators

7 2024

| TOTAL PAGE LIKE | PAGE LIKE GROWTH | TOTAL ENGAGEMENT | ENGAGEMENT RATE (%) | IMPRESSIONS |
|-----------------|------------------|------------------|---------------------|-------------|
| 50K             | 40               | 41K              | 82                  | 659K        |
| +0%             | -78%             | -43%             | -43%                | -42%        |
| REACH           | ORGANIC REACH    | PAID REACH       | ORGANIC ENGAGEMENT  | TOTAL POSTS |
| 401K            | 401K             | 100K             | RATE (%)            |             |
|                 |                  |                  | 10                  | 54          |
| -43%            | -43%             | -3%              | -1%                 | -22%        |
|                 |                  |                  |                     |             |
|                 |                  |                  |                     |             |
|                 |                  |                  |                     |             |

# **14** Data Table

| Metrics             | November | December | January | February | March | April | Change (%) | Total Change |
|---------------------|----------|----------|---------|----------|-------|-------|------------|--------------|
| Total Followers     | 1M       | 1M       | 1M      | 1M       | 1M    | 1M    | +0%        | 2K           |
| Post                | 5        | 5        | 5       | 5        | 5     | 5     | 0%         | 0            |
| Likes               | 1M       | 1M       | 1M      | 1M       | 1M    | 1M    | +0%        | 2K           |
| Comments            | ЗК       | 2K       | 2K      | 2K       | 1K    | 991   | -42%       | -714         |
| Share               | 4K       | ЗК       | 2K      | 2K       | 1K    | 735   | -60%       | -1K          |
| Video Views         | 585      | 874      | 983     | 995      | 14K   | 4K    | -66%       | -9K          |
| Impressions         | 576K     | 1M       | 2M      | 875K     | 1M    | 659K  | -42%       | -468K        |
| Reach               | 502K     | 1M       | 1M      | 587K     | 701K  | 401K  | -43%       | -299K        |
| Engagement Rate (%) | 2%       | 3%       | 4%      | 3%       | 4%    | 2%    | -43%       | -2           |