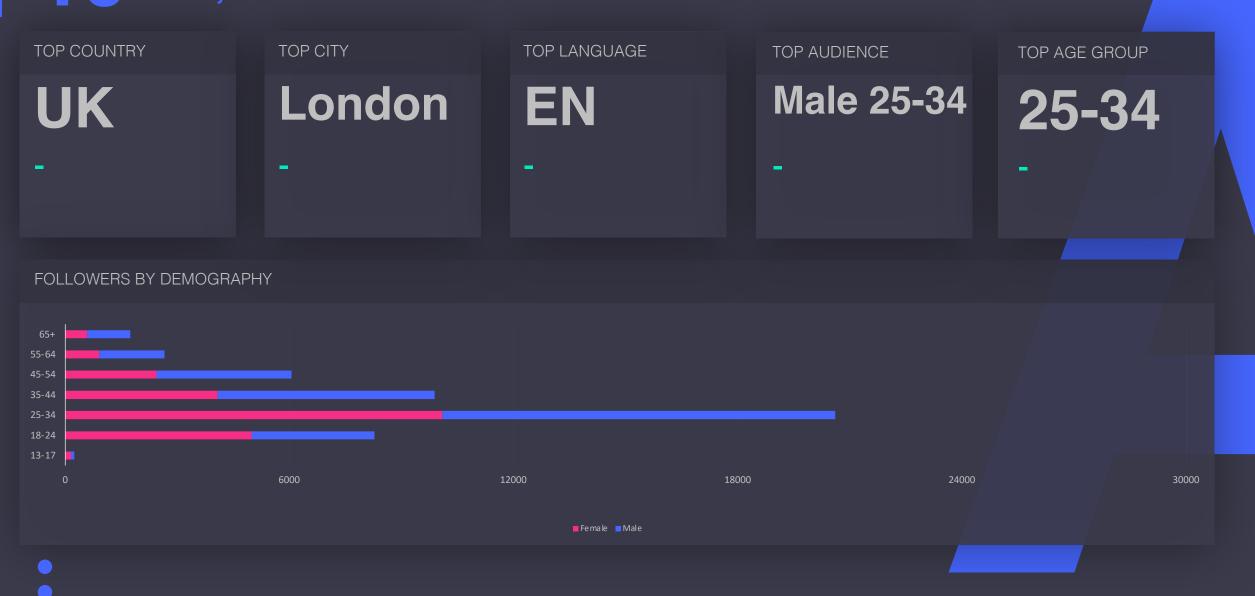

## **Fans By Demography** Who are your fans

# Fans By Geography - Country Countries your fans come from

| Page Like by Country | Total Page Likes | Absolute Growth | Percentage in Total (%) |
|----------------------|------------------|-----------------|-------------------------|
| United Kingdom       | 29K              | -31             | 62                      |
|                      | -0.1%            | -358.3%         | -0.2%                   |
| Turkey               | 4K               | 16              | 8                       |
|                      | +0.4%            | -51.5%          | +0.4%                   |
| Brazil               | 2K               | -1              | 5                       |
|                      | -0.1%            | -133.3%         | -0.1%                   |
| Philippines          | 1K               | -1              | 2                       |
|                      | -0.1%            | -106.2%         | -0.1%                   |
| Peru                 | 1K               | 7               | 2                       |
|                      | +0.5%            | +75%            | +0.5%                   |
| Mexico               | 1K               | 1               | 2                       |
|                      | +0.3%            | -87.5%          | +0.3%                   |
| Indonesia            | 714              | 1               | 1                       |
|                      | 0%               | -75%            | -0%                     |
| Italy                | 675              | 1               | 1                       |
|                      | +0.1%            | -87.5%          | +0.1%                   |
| United States        | 558              | 2               | 1                       |
|                      | +0.4%            | 0%              | +0.3%                   |
| Germany              | 536              | 3               | 1                       |
|                      | +0.4%            | 0%              | +0.3%                   |

# **1 2** Fans By Geography - City Cities your fans live in

| Page Like by City | Total Page Likes | Absolute Growth | Percentage in Total (%) |
|-------------------|------------------|-----------------|-------------------------|
| London            | 9K               | 67              | 38                      |
|                   | +0.8%            | +458.3%         | +0.8%                   |
| Birmingham        | 2K               | 4               | 9                       |
|                   | +0.2%            | -66.7%          | +0.1%                   |
| Glasgow           | 2K               | -7              | 9                       |
|                   | -0.5%            | -136.8%         | -0.5%                   |
| Bangkok           | 1K               | 2               | 4                       |
|                   | -0.4%            | -85.7%          | -0.4%                   |
| Bristol           | 992              | -2              | 4                       |
|                   | -0.2%            | -118.2%         | -0.3%                   |
| Antalya           | 685              | 1               | 2                       |
|                   | -0.1%            | -50%            | -0.2%                   |
| Eskişehir         | 648              | -10             | 2                       |
|                   | -1.5%            | -183.3%         | -1.6%                   |
| Lima, Peru        | 588              | 2               | 2                       |
|                   | 0%               | -33.3%          | -0.1%                   |
| İstanbul          | 545              | 6               | 2                       |
|                   | +1.1%            | -25%            | +1.1%                   |
| Ankara            | 394              | 4               | 1                       |
|                   | +1.8%            | +500%           | +1.8%                   |

| Name                          | Description                                                                                                                                                                         | Section    |
|-------------------------------|-------------------------------------------------------------------------------------------------------------------------------------------------------------------------------------|------------|
| Slidebeast Score              | It is the score given by Slide Beast by evaluating the performance of the account.                                                                                                  | Engagement |
| Stories Created               | Page and Post Stories include page checkins, offer claims, RSVPs to events, page likes, page mentions, posts by a page, question answers, posts by people on a page and other types | Stories    |
| Story Exits                   | The number of people who exited from a particular Story during a selected time range                                                                                                | Stories    |
| Story Impressions photo/video | The number of times your Story has been seen broken down by content type during a selected time range.                                                                              | Stories    |
| Story Replies                 | The number of replies your Stories received during a selected time range.                                                                                                           | Stories    |
| Story Taps Back               | The number of people who Tapped back to go back to a previous Story during a selected time range                                                                                    | Stories    |
| Story Taps Forward            | The number of people who Tapped Forward to go to the next Story during a selected time range                                                                                        | Stories    |
| Top Age Group                 | The distribution of the fans who follow you the most, by age.                                                                                                                       | Page Like  |
| Top Audience                  | The distribution of the fans who follow you the most, by gender.                                                                                                                    | Page Like  |
| Top City                      | The distribution of the fans who follow you the most, by city .                                                                                                                     | Page Like  |

| Name                  | Description                                                                                                    | Section             |
|-----------------------|----------------------------------------------------------------------------------------------------------------|---------------------|
| Top Country           | The distribution of the fans who follow you the most, by country.                                              | Page Like           |
| Top Language          | The distribution of the fans who follow you the most, by language.                                             | Page Like           |
| Total Engagement      | Total number of like, comment, share or click received on a post from your page during a selected time period. | Engagement          |
| Total Follower        | Number of people who follow your Facebook Page.                                                                | Page Like           |
| Total Page Impression | The total number of times your page was seen by people on Facebook over the selected time period.              | Impressions & Reach |
| Total Page Like       | The total number of fans who liked your page during a selected time period.                                    | Page Like           |
| Total Page Reach      | The total number of unique users who have seen your Page over the selected time period.                        | Impressions & Reach |
| Total Post Impression | The total number of times your post was seen by people on Facebook over the selected time period.              | Impressions & Reach |
| Total Post Reach      | The total number of unique people who saw your Facebook Post over the selected time period.                    | Impressions & Reach |
| Total Video Views     | The total number of times your videos has been viewed during a selected time range.                            | Videos              |