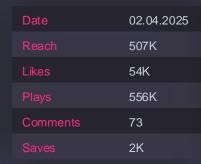

# 08 Top 5 Reels by Likes

| Date     | 02.04.2025 | Date     | 02.04.2025 |
|----------|------------|----------|------------|
| Reach    | 507K       | Reach    | 507K       |
| Likes    | 54K        | Likes    | 54K        |
| Plays    | 556K       | Plays    | 556K       |
| Comments | 73         | Comments | 73         |
| Saves    | 2K         |          | 2K         |

| Date     | 02.04.2025 |
|----------|------------|
| Reach    | 507K       |
| Likes    | 54K        |
| Plays    | 556K       |
| Comments | 73         |
|          | 2K         |

02.04.2025

507K

54K

556K

73 2K