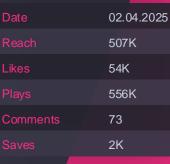

# 09 Top 5 Reels by Reach

| Date     | 02.04.2025 | Date     | 02.04.2025 |
|----------|------------|----------|------------|
| Reach    | 507K       | Reach    | 507K       |
| Likes    | 54K        | Likes    | 54K        |
| Plays    | 556K       | Plays    | 556K       |
| Comments | 73         | Comments | 73         |
| Saves    | 2K         |          | 2K         |

02.04.2025

507K

54K

556K

73

2K

Data Table