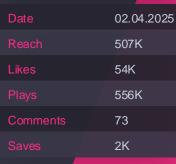

# 07 Top 5 Reels by Plays

| Date     | 02.04.2025 | Date     | 02.04.2025 |
|----------|------------|----------|------------|
| Reach    | 507K       | Reach    | 507K       |
| Likes    | 54K        | Likes    | 54K        |
| Plays    | 556K       | Plays    | 556K       |
| Comments | 73         | Comments | 73         |
| Saves    | 2K         |          | 2K         |

| Date     | 02.04.2025 |
|----------|------------|
| Reach    | 507K       |
| Likes    | 54K        |
| Plays    | 556K       |
| Comments | 73         |
|          | 2K         |

02.04.2025

507K

54K

556K

73 2K