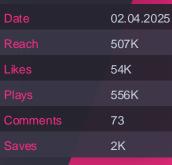

# 07 Top 5 Reels by Plays

| Date     | 02.04.2025 | Date     | 02.04.2025 |
|----------|------------|----------|------------|
| Reach    | 507K       | Reach    | 507K       |
| Likes    | 54K        | Likes    | 54K        |
| Plays    | 556K       | Plays    | 556K       |
| Comments | 73         | Comments | 73         |
| Saves    | 2K         |          | 2K         |

| Date     | 02.04.2025 |
|----------|------------|
| Reach    | 507K       |
| Likes    | 54K        |
| Plays    | 556K       |
| Comments | 73         |
|          | 2K         |

02.04.2025

507K

54K

556K

73 2K