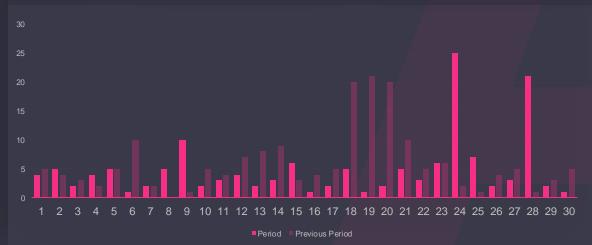

#### Engagement

### Acorn Hills

## 06 Engagement Overview How engaging was your content this period

O

AVG ENGAGEMENT RATE (%)

2.3%

+51%

LIKES

**12K** 

+24%