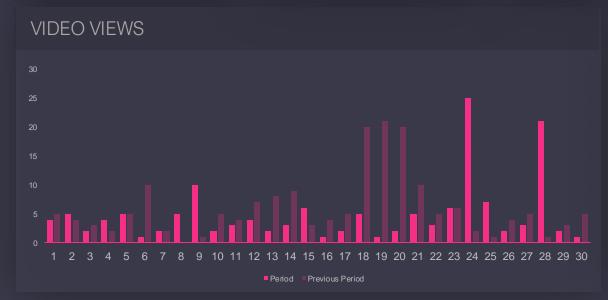

## Videos & Saves Other important indicators of your performance such as engagement about your videos and saves

**VIDEOS** 

1K +5%

**VIDEO VIEWS** 

5K

+5%

**AVG VIDEO VIEWS** 

**37** 