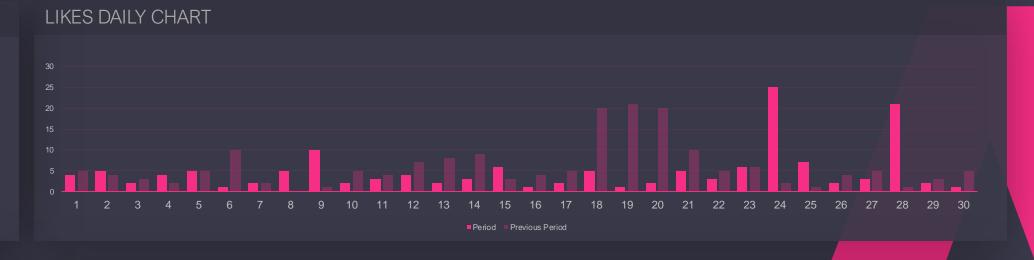

## 07 Likes & Comments How many likes and comments you got during this period

LIKES

**20K** 

+35%

COMMENTS

20K +35%