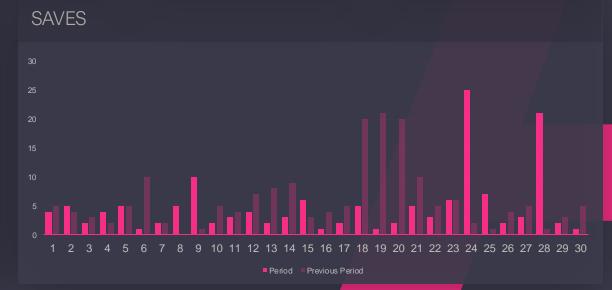

5%

**TOTAL POSTS** 

25

+24%

AVG REACH ON POST

6K

+5%

**STORIES** 

**67** 

+75%

AVG STORY REACH

14K

+125%



#### Engagement

### Acorn Hills



## 06 Engagement Overview How engaging was your content this period

O

AVG ENGAGEMENT RATE (%)

2.3%

+51%

LIKES

**12K** 

+24%

AVG LIKE PER POST

233

+35%

COMMENTS

1,234

+1%

AVG COMMENT PER POST

12

+252%

#### **AVG ENGAGEMENT RATE**



#### AVG ENGAGEMENT PER POST



## 07 Likes & Comments How many likes and comments you got during this period

LIKES

**20K** 

+35%



COMMENTS

20K +35%



## Videos & Saves Other important indicators of your performance such as engagement about your videos and saves

**VIDEOS** 

1K +5%

**VIDEO VIEWS** 

5K

+5%

**AVG VIDEO VIEWS** 

**37** 

+5%

SAVES

13K

+5%

**AVG SAVES** 

+5%





## 09 Top Engagers Users that have interacted with you the most

Sorted by: Pageviews Order: Descending

| No | Username  | Total Likes | Total Comments | Slidebeast Score |
|----|-----------|-------------|----------------|------------------|
| 1  | @Username | 93          | 0,58           | 1,512            |
| 2  | @Username | 93          | 0,58           | 1,241            |
| 3  | @Username | 93          | 0,58           | 1,241            |
| 4  | @Username | 93          | 0,58           | 1,241            |
| 5  | @Username | 93          | 0,58           | 1,241            |
| 6  | @Username | 93          | 0,58           | 1,241            |
| 7  | @Username | 93          | 0,58           | 1,241            |
| 8  | @Username | 93          | 0,58           | 1,241            |
| 9