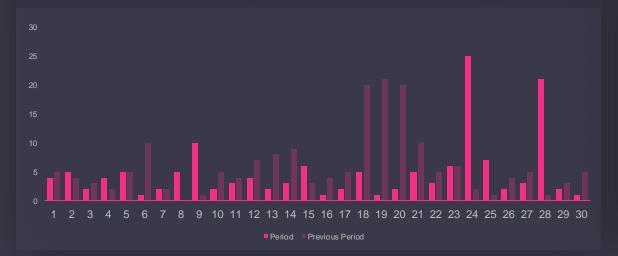

#### Overview

### **Acorn Hills**

## **104 Key Indicators**How you performed on your key indicators

t O

**TOTAL FOLLOWERS** 

50K

+6.5%

**FOLLOWER GROWTH** 

2500

+20%