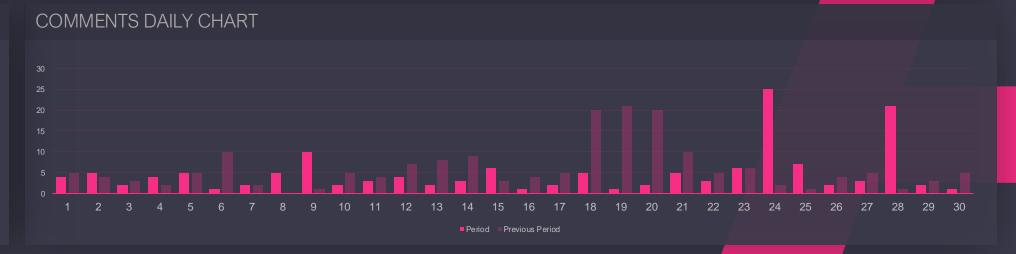

Indicators**How you performed on your key indicators

t O

**TOTAL FOLLOWERS** 

50K

+6.5%

**FOLLOWER GROWTH** 

2500

+20%

**TOTAL ENGAGEMENT** 

67K

+25%

**ENGAGEMENT RATE** 

2.3%

+1%

**IMPRESSIONS** 

1,3M

+0.5%

REACH

750K

-5%

**TOTAL POSTS** 

25

+24%

AVG REACH ON POST

6K

+5%

**STORIES** 

**67** 

+75%

AVG STORY REACH

14K

+125%



#### Engagement

### Acorn Hills



## 06 Engagement Overview How engaging was your content this period

O

AVG ENGAGEMENT RATE (%)

2.3%

+51%

LIKES

**12K** 

+24%

AVG LIKE PER POST

233

+35%

COMMENTS

1,234

+1%

AVG COMMENT PER POST

12

+252%

#### **AVG ENGAGEMENT RATE**



#### AVG ENGAGEMENT PER POST



## 07 Likes & Comments How many likes and comments you got during this period

LIKES

**20K** 

+35%



COMMENTS

20K +35%



## Videos & Saves Other important indicators of your performance such as engagement about your videos and saves

**VIDEOS** 

1K +5%

**VIDEO VIEWS** 

5K

+5%

**AVG VIDEO VIEWS** 

**37** 

+5%

SAVES

13K

+5%

**AVG SAVES** 

+5%





## 09 Top Engagers Users that have interacted with you the most

Sorted by: Pageviews Order: Descending

| No | Username  | Total Likes | Total Comments | Slidebeast Score |
|----|-----------|-------------|----------------|------------------|
| 1  | @Username | 93          | 0,58           | 1,512            |
| 2  | @Username | 93          | 0,58           | 1,241            |
| 3  | @Username | 93          | 0,58           | 1,241            |
| 4  | @Username | 93          | 0,58           | 1,241            |
| 5  | @Username | 93          | 0,58