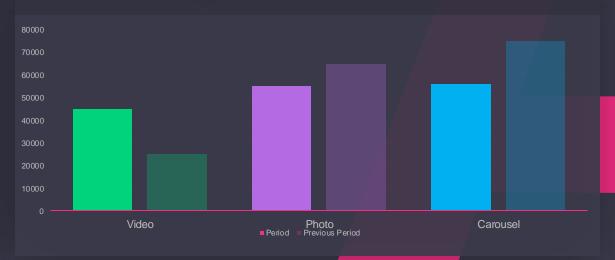

#### 07 Post Types Check out which post type performed better this period

#### Sorted by: Pageviews Order: Descending

| Post Type | Avg. Post<br>Engagement | Avg. Post<br>Impressions | Avg. Post Reach  | Avg. Post Likes  | Avg Post<br>Comments | Avg. Post Saves |
|-----------|-------------------------|--------------------------|------------------|------------------|----------------------|-----------------|
| Video     | 1,212                   | 1,212                    | 1,212            | 1,212            | 1,212                | 1,212           |
|           | +56%                    | +56%                     | +56%             | +56%             | +56%                 | +56%            |
| Photo     | 1,241,241               | 1,241,241                | <b>1,241,241</b> | <b>1,241,241</b> | <b>1,241,241</b>     | 1,241,241       |
|           | +2,652%                 | +2,652%                  | +2,652%          | +2,652%          | +2,652%              | +2,652%         |
| Carousel  | 121,412                 | <b>121,412</b>           | <b>121,412</b>   | <b>121,412</b>   | <b>121,412</b>       | 121,412         |
|           | +1,252%                 | +1,252%                  | +1,252%          | +1,252%          | +1,252%              | +1,252%         |