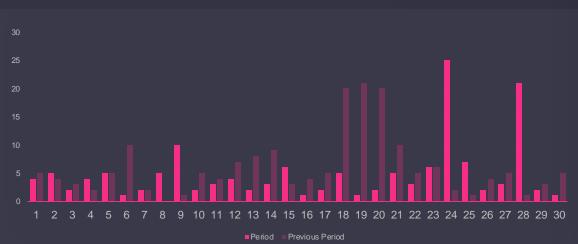

#### 06 Post Performance How your posts performed this period (Excluding profile visits)

**7K** 245 POST IMPRESSIONS

**124K** 151

**124** 1501

#### POST FREQUENCY

NUMBER OF POSTS BY POST TYPE