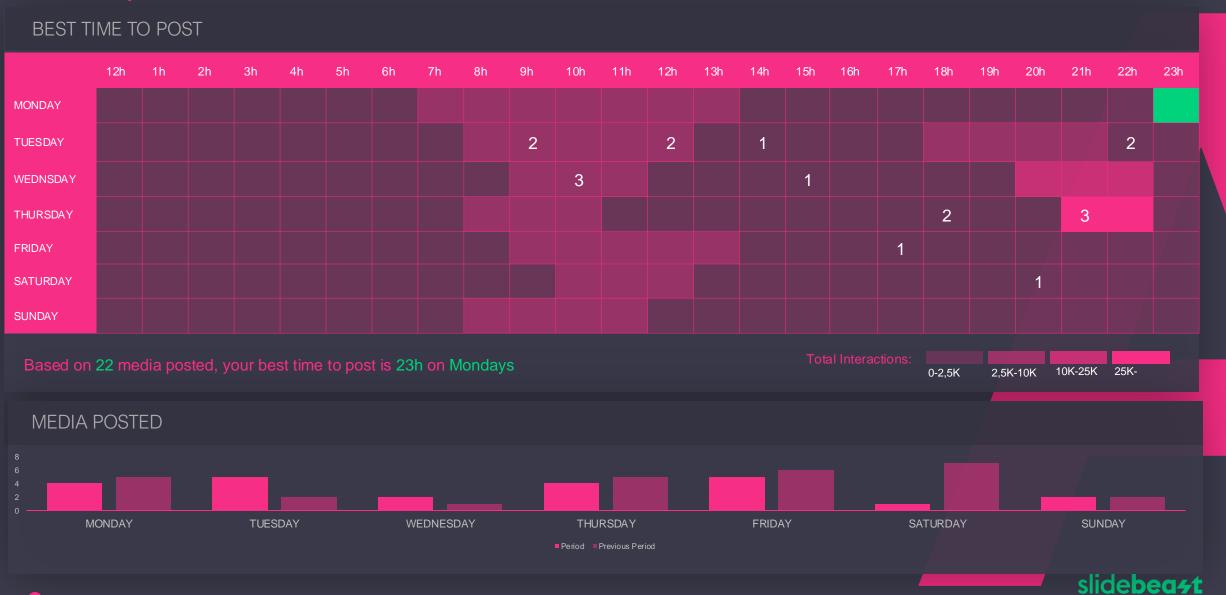

## Best time to Post

Your best bet for maximum engagement is to post during your peak hours, let's see which one is yours