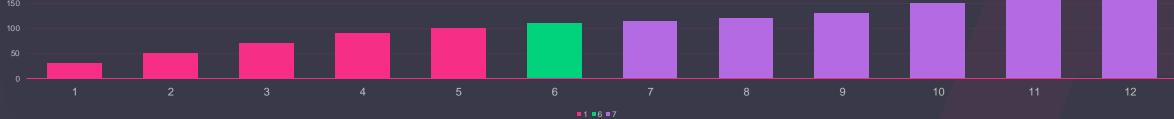

| Name                      | Description                                                                                                                                                                                                                                                                                        | Section             |
|---------------------------|----------------------------------------------------------------------------------------------------------------------------------------------------------------------------------------------------------------------------------------------------------------------------------------------------|---------------------|
| Following Tab             | Shows a feed of photos that people you are following have liked or commented, and also accounts they have started following                                                                                                                                                                        | Overview            |
| Geotag,                   | The location attached to an image, which corresponds to a longitude and latitude on a map.                                                                                                                                                                                                         | Followers           |
| Get Direction Clicks      | The number of times the link to your address or get directions button was clicked.                                                                                                                                                                                                                 | Profile Activity    |
| Growth Projection         | An algorithm that calculates your followers potential growth for the next 6 months by looking at your past data.                                                                                                                                                                                   | Followers           |
| Growth of Total Followers | The number of follower growth per day during a selected time range.                                                                                                                                                                                                                                | Followers           |
| Hashtag                   | Is the symbol '#' before a word or phrase – and will appear in blue. Hashtags allow users to connect with others, and discover images based on a common word or phrase.                                                                                                                            | Overview            |
| IGTV                      | IGTV video is an app that can be used alone or in tandem with Instagram. It's essentially Instagram's answer to<br>YouTube in that it's designed for the mobile-optimized viewing of long-form videos. Any user can set up their own<br>channel and share video content that's up to an hour long. | Overview            |
| Impressions               | The total number of times your posts, stories and promotions have been viewed. Includes ad activity generated through the API, Facebook ads interfaces, and the Promote feature. Does not include profile views.                                                                                   | Impressions & Reach |
| Interaction               | The number of activities taken on your account during users' search.                                                                                                                                                                                                                               | Overview            |
| Interactions Breakdown    | The number of interactions (Likes, Comments, Saves) per day during a selected time range.                                                                                                                                                                                                          | Posts               |
|                           |                                                                                                                                                                                                                                                                                                    | slide <b>bea+t</b>  |