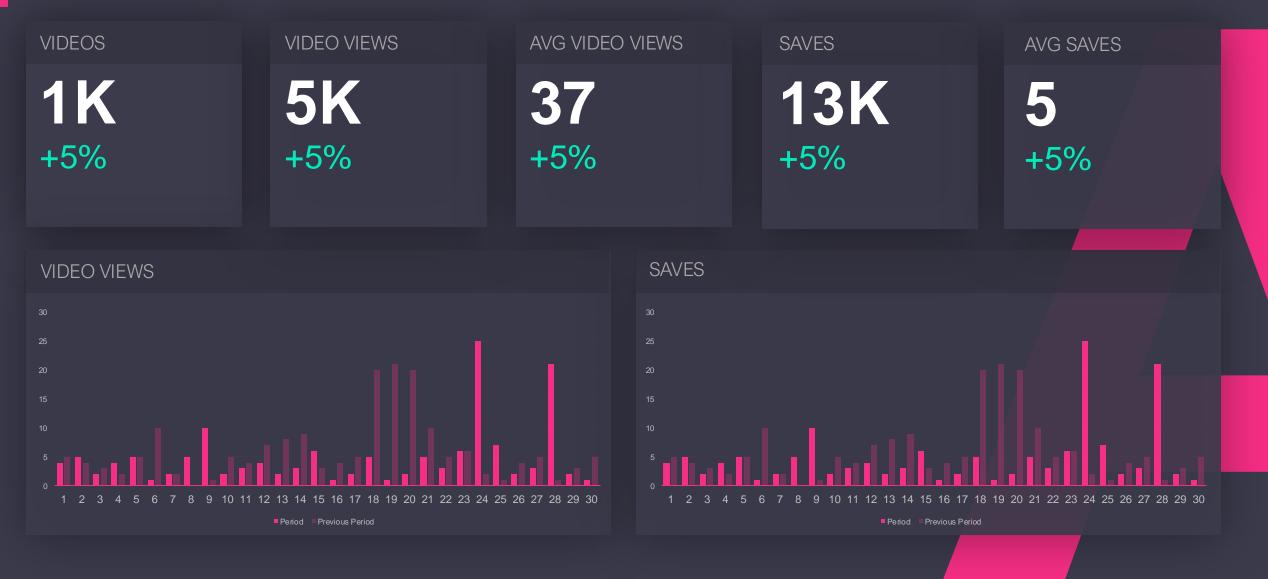

# 14 Videos & Saves Other important indicators of your performance such as engagement about your videos and saves

O)