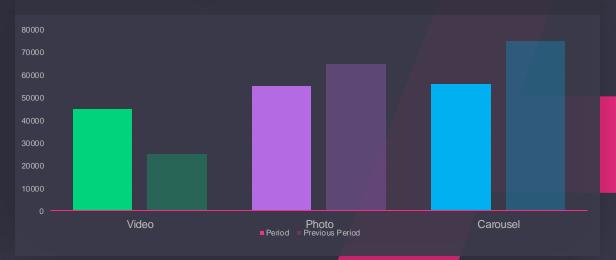

|            |            |                |                             |
| 10                         |                  |            |            | L L L L L      |                             |
|                            | նեն եւ մեկնեն են | السالية    |            | եւներություն   | والمسالية والالتقال والتراك |

13 14 15 16 17 18 19 20 21 22 23 24 25 26 27 28 29 30 ્ર

Period Previous Period

# 14 Videos & Saves Other important indicators of your performance such as engagement about your videos and saves

O)



### Posts

# **Acorn Hills**

Apr 01 2025 - May 01 2025



#### 16 Post Performance How your posts performed this period (Excluding profile visits)

**7K** 245 POST IMPRESSIONS

**124K** 151



**124** 1501

#### POST FREQUENCY



NUMBER OF POSTS BY POST TYPE



# **17 Top 5 Posts** Your top 5 posts according to total Interactions (Paid and organic included)



| Туре           | Video       |
|----------------|-------------|----------------|-------------|----------------|-------------|----------------|-------------|----------------|-------------|
| Date           | 02.04.2025  | Date           | 02.04.2025  | Date           | 02.04.2025  |                | 02.04.2025  | Date           | 02.04.2025  |
| Interactions   | 181         |
| Likes          | 141,121     |
| Likes in 24h   | 1,414       |
| Comments       | 312         |
| Eng Rate       | 3%          |
| Eng Reach Rate | 3,19%       |
| Impressions    | 1,241,241   |
| Reach          | 142,124,124 |

### **Stories**

## **Acorn Hills**

Apr 01 2025 - May 01 2025



### 19 Stories How