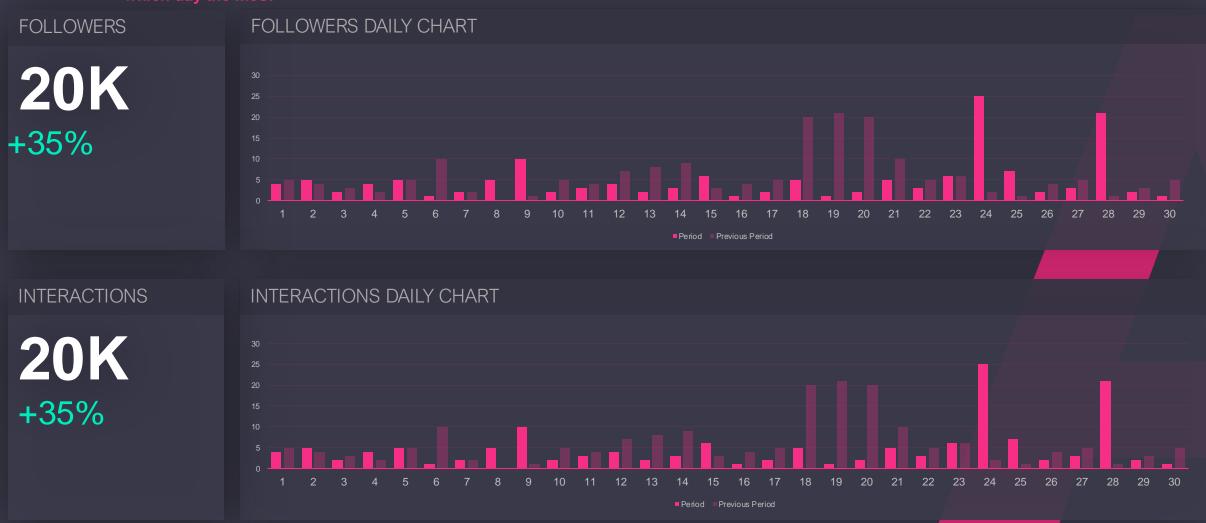

# Followers and Interactions Apr How many followers you gained this period and how much they interacted with your brand and on

which day the most

### Followers