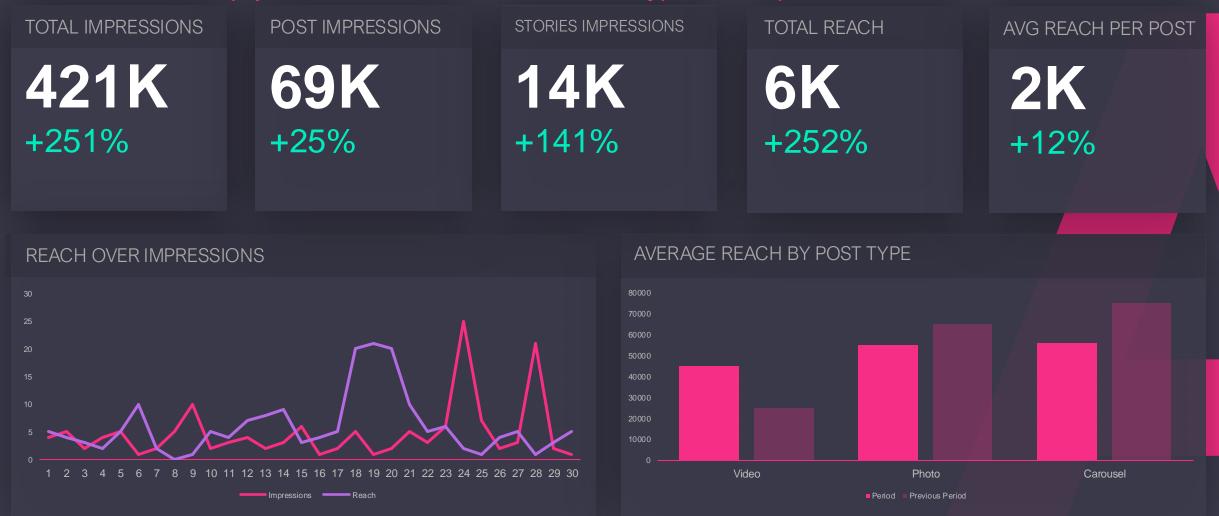

### **Impressions & Reach**

## **Acorn Hills**

Apr 01 2025 - May 01 2025

### Impressions & Reach Overview

Reach is the total number of people who see your content. Impressions are the number of times your content is displayed, no matter if it was clicked or not. Let's how they performed this period