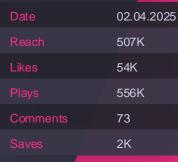

# 22 Top 5 Reels by Plays

| Date     | 02.04.2025 | Date     | 02.04.2025 |
|----------|------------|----------|------------|
| Reach    | 507K       | Reach    | 507K       |
| Likes    | 54K        | Likes    | 54K        |
| Plays    | 556K       | Plays    | 556K       |
| Comments | 73         | Comments | 73         |
| Saves    | 2K         |          | 2K         |

02.04.2025

507K

54K

556K

73

2K

Data Table