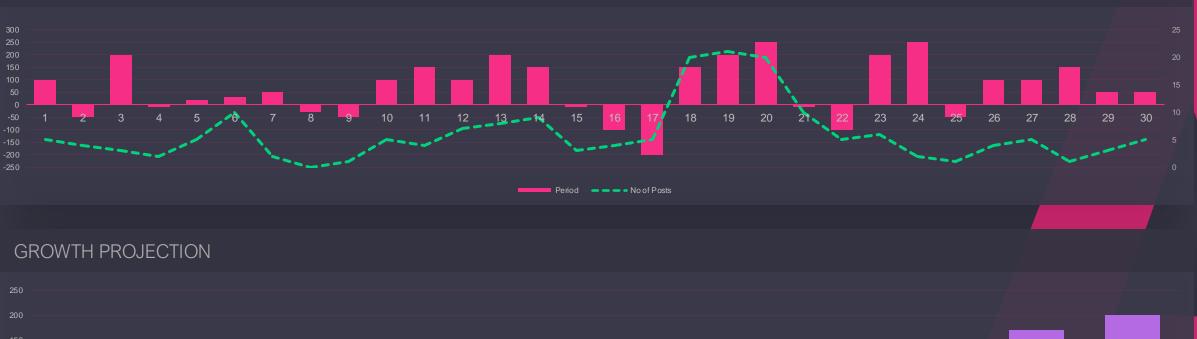

# **Followers Growth** Daily growth of followers and its correlation to posts along with your growth potential for the

upcoming months

#### GROWTH OF TOTAL FOLLOWERS