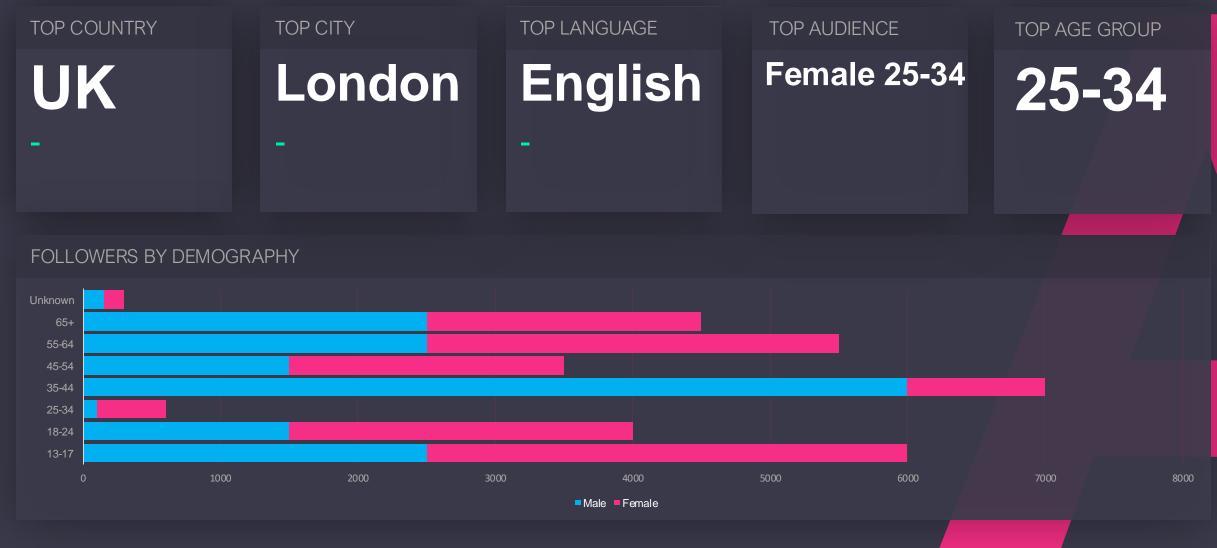

#### Followers by Demography An overview of Demographics and Geography including, country, city, age and gender of your 08

followers

### **O9 Followers by Geography** Top countries and cities from where your followers come from