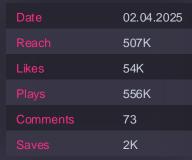

# **17 Top 5 Posts** Your top 5 posts according to total Interactions (Paid and organic included)

| Туре           | Video       |
|----------------|-------------|----------------|-------------|----------------|-------------|----------------|-------------|----------------|-------------|
| Date           | 02.04.2025  | Date           | 02.04.2025  | Date           | 02.04.2025  |                | 02.04.2025  | Date           | 02.04.2025  |
| Interactions   | 181         |
| Likes          | 141,121     |
| Likes in 24h   | 1,414       |
| Comments       | 312         |
| Eng Rate       | 3%          |
| Eng Reach Rate | 3,19%       |
| Impressions    | 1,241,241   |
| Reach          | 142,124,124 |