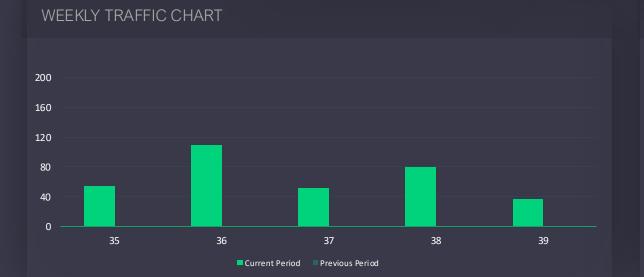

#### 1 6 Cross Network Traffic Quality A deeper look at your organic traffic performance

TRAFFIC PERCENTAGE TO TOTAL

49 %

+22%

TOTAL USERS

165K

+30%

**ENGAGEMENT RATE** 

51 %

+22%

**ENGAGED SESSIONS** 

105K

-10%

**CONVERSION RATE** 

4 %

+11%

WEEKLY TRAFFIC CHART