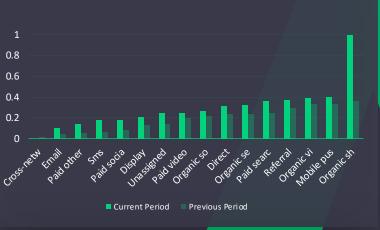

RSIONS** 

41K

-8%

TOTAL REVENUE

10Kも

-5%

AD COST

61K も

-82%

4

TOP CHANNEL: USERS

Organic Search

TOP CHANNEL: SESSIONS

Organic Search

TOP CHANNEL: BOUNCE RATE

Unassigned

TOP CHANNEL: PAGES PER SESSION

Organic Video

TOP CHANNEL: AVG. SESSION DURATION

Organic Shopping







#### **Traffic Quality**

#### **Acorn Hills**

Apr 01 2025 - May 01 2025



#### 7 Overview of Default Channels How your channels performed this period

4

TOP CHANNEL: USERS

Organic Search

TOP CHANNEL: SESSIONS

Organic Search TOP CHANNEL: ENGAGEMENT RATE (%)

Mobile Push Notifications TOP CHANNEL: ENGAGED SESSIONS

Organic Search

SOURCE / MEDIUM BY USER

TOP CHANNEL: CONVERSIONS

Organic Search





### Top Channels Channel performance according to vital metrics



#### CHANNEL BREAKDOWN











#### TOP CHANNELS BY MOBILE USERS





■ Current Period ■ Previous Period





## O 9 Acquisition Table Best performing channels across all metrics

|  | 1 | 4 |
|--|---|---|
|  | L |   |

| Traffic Channels                           | Users         | Sessions            | Engaged<br>Sessions  | Engaged<br>sessions per<br>user | Engagement<br>Rate | Conversions        | Revenue<br>(TRY)  |
|--------------------------------------------|---------------|---------------------|----------------------|---------------------------------|--------------------|--------------------|-------------------|
| Organic Search                             | 39K<br>+2.4%  | <b>76K</b><br>+0.1% | 66K<br>-2.7%         | <b>1</b><br>-5%                 | 87<br>-2.8%        | 27K<br>-1.4%       | 0