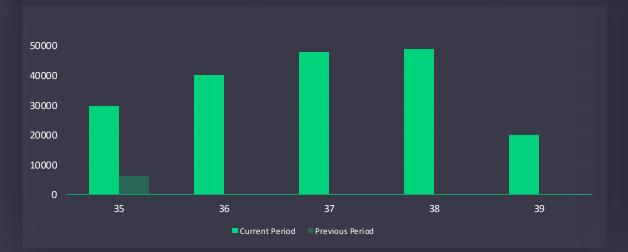

| Page Title                            | 1K     | 2K       | 2K                  | 1                               | 91                 | <b>7</b>    | O                |
|                                       | -1.9%  | -3.1%    | -4%                 | -2.1%                           | -0.9%              | -12.5%      | N/A              |
| Sorted by Secretary Order: Deceanding |        |          |                     |                                 |                    |             | oli dobo a s 4   |

#### 1 6 Cross Network Traffic Quality A deeper look at your organic traffic performance



TRAFFIC PERCENTAGE TO TOTAL

49 %

+22%

TOTAL USERS

165K

+30%

**ENGAGEMENT RATE** 

51 %

+22%

**ENGAGED SESSIONS** 

105K

-10%

**CONVERSION RATE** 

4 %

+11%

WEEKLY TRAFFIC CHART





### 7 Cross Network Landing Pages Top landing pages visited by users that are coming from cross network

|   | 4 |
|---|---|
| U |   |
|   |   |

| Page Title                            | Users  | Sessions | Engaged<br>Sessions | Engaged<br>sessions per<br>user | Engagement<br>Rate | Conversions | Revenue<br>(TRY) |
|---------------------------------------|--------|----------|---------------------|---------------------------------|--------------------|-------------|------------------|
| Page Title                            | 18K    | 24K      | 2K                  | 0                               | 11                 | 24K         | O                |
|                                       | -2%    | -5%      | -1%                 | +0.9%                           | +4.2%