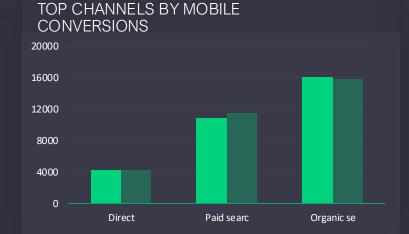

も

-5%

AD COST

61K も

-82%

4

TOP CHANNEL: USERS

Organic Search

TOP CHANNEL: SESSIONS

Organic Search

TOP CHANNEL: BOUNCE RATE

Unassigned

TOP CHANNEL: PAGES PER SESSION

Organic Video

TOP CHANNEL: AVG. SESSION DURATION

Organic Shopping







#### **Traffic Quality**

#### **Acorn Hills**

Apr 01 2025 - May 01 2025



#### 7 Overview of Default Channels How your channels performed this period

4

TOP CHANNEL: USERS

Organic Search

TOP CHANNEL: SESSIONS

Organic Search TOP CHANNEL: ENGAGEMENT RATE (%)

Mobile Push Notifications TOP CHANNEL: ENGAGED SESSIONS

Organic Search

SOURCE / MEDIUM BY USER

TOP CHANNEL: CONVERSIONS

Organic Search





### Top Channels Channel performance according to vital metrics



#### CHANNEL BREAKDOWN











#### TOP CHANNELS BY MOBILE USERS





■ Current Period ■ Previous Period





## O 9 Acquisition Table Best performing channels across all metrics

|  | 1 | 4 |
|--|---|---|
|  | L |   |

| Traffic Channels                           | Users         | Sessions            | Engaged<br>Sessions  | Engaged<br>sessions per<br>user | Engagement<br>Rate | Conversions        | Revenue<br>(TRY)  |
|--------------------------------------------|---------------|---------------------|----------------------|---------------------------------|--------------------|--------------------|-------------------|
| Organic Search                             | 39K<br>+2.4%  | <b>76K</b><br>+0.1% | 66K<br>-2.7%         | <b>1</b><br>-5%                 | 87<br>-2.8%        | 27K<br>-1.4%       | 0                 |
| Direct