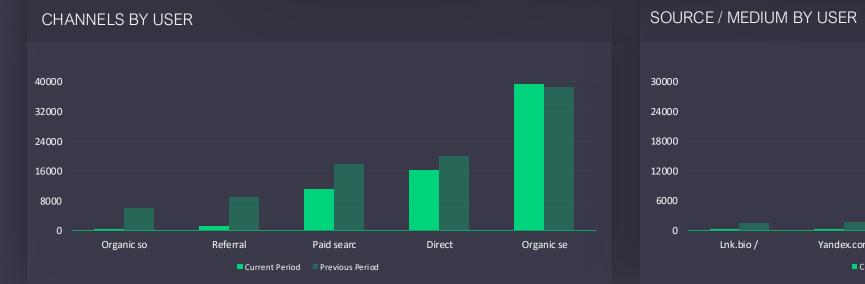

Organic Search

SOURCE / MEDIUM BY USER

TOP CHANNEL: CONVERSIONS

Organic Search

### 1 Top Source / Medium Top traffic Sources and their Mediums' performance

| Source / Medium | Users              | Sessions      | Engaged<br>Sessions | Engaged<br>sessions per<br>user | Engagement<br>Rate | Conversions        | Revenue<br>(TRY) |
|-----------------|--------------------|---------------|---------------------|---------------------------------|--------------------|--------------------|------------------|
| Source / Medium | 38K<br>+2.6%       | 73K<br>-0%    | 64K<br>-2.7%        | <b>1</b><br>-5.1%               | 87<br>-2.7%        | 26K<br>-1.9%       | 0                |
| Source / Medium | 16K<br>-29%        | 22K<br>-8.5%  | 20K<br>-12.9%       | 1<br>+22.8%                     | 91<br>-4.7%        | 7K<br>+132.4%      | 0                |
| Source / Medium | 11K<br>-37.3%      | 13K<br>-47.9% | 12K<br>-45.9%       | 1<br>-13.7%                     | 95<br>+3.9%        | 5K<br>-39.2%       | 0                |
| Source / Medium | 445<br>-93.1%      | 473<br>-93.6% | 466<br>-93.3%       | 1<br>-3.3%                      | 98<br>+4.3%        | 269<br>-83.1%      | 0                |
| Source / Medium | 397<br>-93.5%      | 844<br>-87.6% | 706<br>-89.5%       | 1<br>+61.8%                     | 83<br>-15.2%       | 385<br>-77.4%      | 0                |
| Source / Medium | 57<br>-96.1%       | 57<br>-96.3%  | 55<br>-95.9%        | 1<br>+3.6%                      | 96<br>+9.8%        | O<br>N/A           | 0                |
| Source / Medium | <b>8</b><br>-99.4% | 9-99.4%       | 9<br>-99.3%         | 1<br>+17%                       | 100<br>+4.8%       | <b>4</b><br>-97.9% | 0                |
| Source / Medium | 6<br>-99.2%        | 63<br>-91.2%  | 40<br>-94.1%        | 6<br>+611.2%                    | 63<br>-32.4%       | 7<br>-22.2%        | 0                |
| Source / Medium | <b>2</b><br>-99.5% | 2<br>-99.6%   | <b>2</b><br>-99.6%  | 1<br>-7.2%                      | 100<br>+0.6%       | <b>1</b><br>-99.6% | 0                |
| Source / Medium | <b>2</b><br>-99.5% | 2<br>-99.7%   | 2<br>-99.7%         | <b>1</b><br>-45.2%              | 100<br>+18.3%      | 0<br>N/A           | 0                |