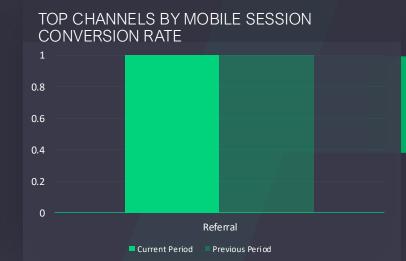

HANNEL: USERS

Organic Search

TOP CHANNEL: SESSIONS

Organic Search

TOP CHANNEL: BOUNCE RATE

Unassigned

TOP CHANNEL: PAGES PER SESSION

Organic Video

TOP CHANNEL: AVG. SESSION DURATION

Organic Shopping







#### **Traffic Quality**

#### **Acorn Hills**

Apr 01 2025 - May 01 2025



#### 7 Overview of Default Channels How your channels performed this period

4

TOP CHANNEL: USERS

Organic Search

TOP CHANNEL: SESSIONS

Organic Search TOP CHANNEL: ENGAGEMENT RATE (%)

Mobile Push Notifications TOP CHANNEL: ENGAGED SESSIONS

Organic Search

SOURCE / MEDIUM BY USER

TOP CHANNEL: CONVERSIONS

Organic Search





### Top Channels Channel performance according to vital metrics



#### CHANNEL BREAKDOWN











#### TOP CHANNELS BY MOBILE USERS





■ Current Period ■ Previous Period





## O 9 Acquisition Table Best performing channels across all metrics

|  | 1 | 4 |
|--|---|---|
|  | L |   |

| Traffic Channels                           | Users         | Sessions            | Engaged<br>Sessions  | Engaged<br>sessions per<br>user | Engagement<br>Rate | Conversions        | Revenue<br>(TRY)  |
|--------------------------------------------|---------------|---------------------|----------------------|---------------------------------|--------------------|--------------------|-------------------|
| Organic Search                             | 39K<br>+2.4%  | <b>76K</b><br>+0.1% | 66K<br>-2.7%         | <b>1</b><br>-5%                 | 87<br>-2.8%        | 27K<br>-1.4%       | 0                 |
| Direct                                     | 16K<br>-18.5% | 22K<br>+11.