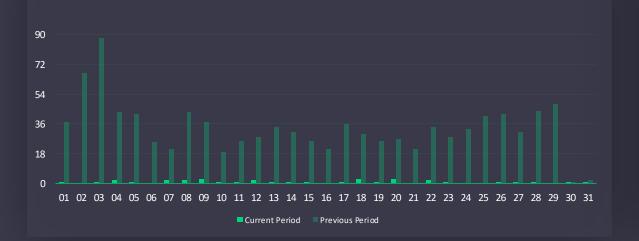

#### 1 2 Organic Traffic Quality A deeper look at your organic traffic performance

4

TRAFFIC PERCENTAGE TO TOTAL

57 %

+50%

TOTAL USERS

39K

+2%

ENGAGEMENT RATE

87 %

-3%

**ENGAGED SESSIONS** 

66K

-3%

**CONVERSION RATE** 

32 %

-4%

DAILY TRAFFIC CHART