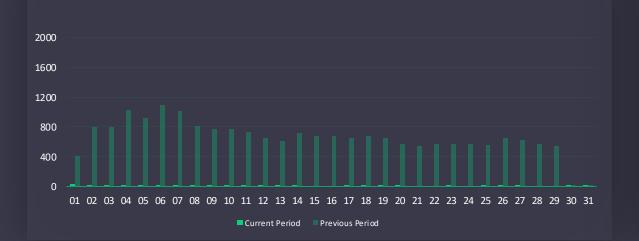

### 1 4 Direct Traffic Quality A deeper look at your Direct Traffic performance

4

TRAFFIC PERCENTAGE TO TOTAL

23 %

+21%

TOTAL USERS

16K

-19%

**ENGAGEMENT RATE** 

91 %

-1%

**ENGAGED SESSIONS** 

20K

-10%

**CONVERSION RATE** 

31 %

+5%

#### DAILY TRAFFIC CHART