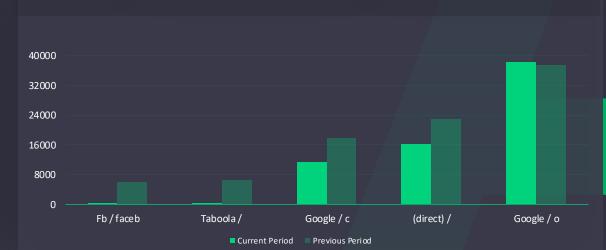

#### CHANNEL BREAKDOWN

#### TOP CHANNELS BY MOBILE USERS

■ Current Period ■ Previous Period