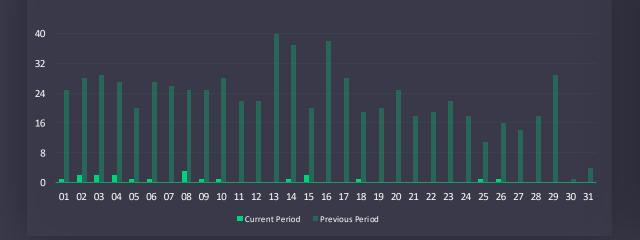

b>                        | 98                 | 16          | 0                |
|            | +4.6%  | +4.9%    | +5.2%               | +0.5%                           | +0.3%              | +60%        | N/A              |
| Page Title | 1K     | 2K       | 2K                  | 1                               | 91                 | <b>7</b>    | O                |
|            | -1.9%  | -3.1%    | -4%                 | -2.1%                           | -0.9%              | -12.5%      | N/A              |

### 23 Paid Social Media Traffic Quality A deeper look at your Paid Social Media Traffic performance

4

TRAFFIC PERCENTAGE TO TOTAL

0 % N/A TOTAL USERS

13

-99%

ENGAGEMENT RATE

92 %

-5%

**ENGAGED SESSIONS** 

25

-96%

**CONVERSION RATE** 

18 %

+910%

DAILY TRAFFIC CHART





### Paid Social Media landing Pages Top landing pages visited by users that are coming from a Social Media platform via paid ads

| Acorn Hills   GA4   Google Analytics Report   | 4    |
|-----------------------------------------------|------|
| 25 - May 01 2025 vs Feb 01 2025 - Mar 01 2025 | -114 |

| Page Title                            | Users  | Sessions | Engaged<br>Sessions | Engaged<br>sessions per<br>user | Engagement<br>Rate | Conversions | Revenue<br>(TRY)                                                                                               |
|---------------------------------------|--------|----------|---------------------|---------------------------------|--------------------|-------------|----------------------------------------------------------------------------