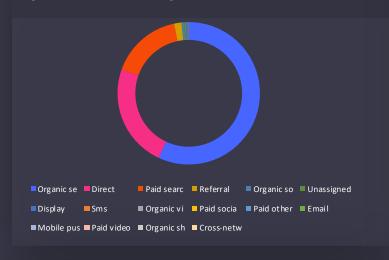

**CONVERSIONS** 

41K

-8%

TOTAL REVENUE

10Kも

-5%

AD COST

61K も

-82%

4

TOP CHANNEL: USERS

Organic Search

TOP CHANNEL: SESSIONS

Organic Search

TOP CHANNEL: BOUNCE RATE

Unassigned

TOP CHANNEL: PAGES PER SESSION

Organic Video

TOP CHANNEL: AVG. SESSION DURATION

Organic Shopping







#### **Traffic Quality**

#### **Acorn Hills**

Apr 01 2025 - May 01 2025



#### 7 Overview of Default Channels How your channels performed this period

4

TOP CHANNEL: USERS

Organic Search

TOP CHANNEL: SESSIONS

Organic Search TOP CHANNEL: ENGAGEMENT RATE (%)

Mobile Push Notifications TOP CHANNEL: ENGAGED SESSIONS

Organic Search

SOURCE / MEDIUM BY USER

TOP CHANNEL: CONVERSIONS

Organic Search





### Top Channels Channel performance according to vital metrics



#### CHANNEL BREAKDOWN











#### TOP CHANNELS BY MOBILE USERS





■ Current Period ■ Previous Period





## O 9 Acquisition Table Best performing channels across all metrics

|  | 1 | 4 |
|--|---|---|
|  | L |   |

| Traffic Channels                           | Users         | Sessions            | Engaged<br>Sessions  | Engaged<br>sessions per<br>user | Engagement<br>Rate | Conversions        | Revenue<br>(TRY)  |
|--------------------------------------------|---------------|---------------------|----------------------|---------------------------------|--------------------|--------------------|-------------------|
| Organic Search                             | 39K<br>+2.4%  | <b>76K</b><br>+0.1% | 66K<br>-2.7%         | <b>1</b><br>-5%                 | 87<br>-2.8%        | 27K<br>-1.4%       | 0