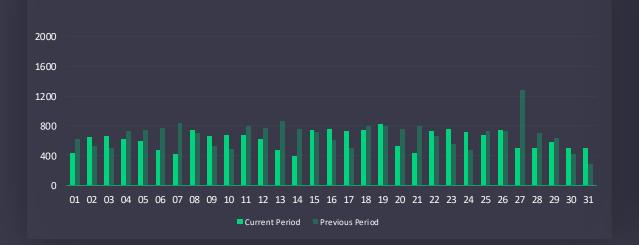

|
| Page Title                            | 1K     | 2K       | 2K                  | <b>1</b>                        | 91                 | 7           | 0                |
|                                       | -1.9%  | -3.1%    | -4%                 | -2.1%                           | -0.9%              | -12.5%      | N/A              |
| Ocated by Occasions Ocates Decreasing |        |          |                     |                                 |                    |             | Parallel and     |

### 1 4 Direct Traffic Quality A deeper look at your Direct Traffic performance

4

TRAFFIC PERCENTAGE TO TOTAL

23 %

+21%

TOTAL USERS

16K

-19%

**ENGAGEMENT RATE** 

91 %

-1%

**ENGAGED SESSIONS** 

20K

-10%

**CONVERSION RATE** 

31 %

+5%

#### DAILY TRAFFIC CHART





### 15 Direct Landing Pages Top landing pages visited by users that are coming from directly

|   |   | 4 |
|---|---|---|
| U | U |   |

| Page Title                            | Users  | Sessions | Engaged<br>Sessions | Engaged<br>sessions per<br>user | Engagement<br>Rate | Conversions | Revenue<br>(TRY) |
|---------------------------------------|--------|----------|---------------------|---------------------------------|--------------------|-------------|------------------|
| Page Title                            | 18K    | 24K      | 2K                  | 0                               | <b>11</b>          | 24K         | 0                |
|                                       | -2%    | -5%      | -1%                 | +0.9%                           | +4.2%              | -1.6