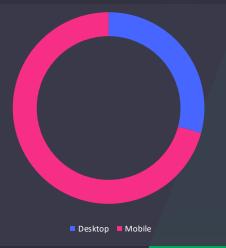

| +0.5%                           | +0.3%              | +60%        | N/A              |
| Page Title | 1K     | 2K       | 2K                  | <b>1</b>                        | 91                 | <b>7</b>    | O                |
|            | -1.9%  | -3.1%    | -4%                 | -2.1%                           | -0.9%              | -12.5%      | N/A              |
| Page Title |        |          |                     | -2.1%                           |                    |             |                  |

#### 27 Affiliates Traffic Quality A deeper look at your Affiliates Traffic performance



TRAFFIC PERCENTAGE TO TOTAL

0,08 %

TOTAL USERS

281

-62%

**ENGAGEMENT RATE** 

77,82 %

+10%

**ENGAGED SESSIONS** 

414

-52%

**CONVERSION RATE** 

15,79 %

+82%





### 28 Affiliates Traffic Landing Pages Top landing pages visited by users that are coming from Affiliates

|   |   | 4 |
|---|---|---|
| U | U |   |

| Page Title        | Users               | Sessions      | Engaged<br>Sessions | Engaged<br>sessions per<br>user | Engagement<br>Rate  | Conversions | Revenue<br>(TRY) |
|-------------------|---------------------|---------------|---------------------|---------------------------------|---------------------|-------------|------------------|
| Page Title or URL | 244                 | 358           | 300                 | 1,23                            | 83,8                | 2           | 0                |
|                   | +28.4%              | +57%          | +102.7%             | +57.8%                          | +29.1%