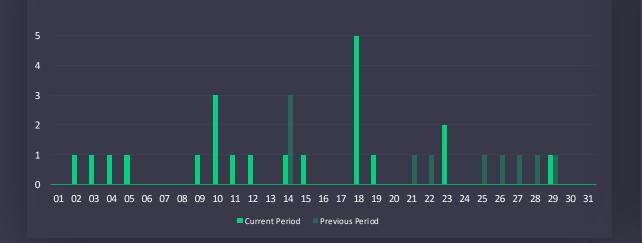

|
|                                       | -1.9%  | -3.1%    | -4%                 | -2.1%                           | -0.9%              | -12.5%      | N/A                                                                                                            |
| Carted by: Sagaiana Order: Descending |        |          |                     |                                 |                    |             | م معامل المارات المارا |



Sorted by: Sessions, Order: Descending

slide**bea+t** 

#### 25 E-mail Traffic Quality A deeper look at your E-mail Traffic performance

4

TRAFFIC PERCENTAGE TO TOTAL

10 %

-9%

TOTAL USERS

10

-90%

**ENGAGEMENT RATE** 

85 %

+10%

**ENGAGED SESSIONS** 

48

+167%

**CONVERSION RATE** 

10 %

-18%









### 26 E-mail Traffic Landing Pages Top landing pages visited by users that are coming from a transactional or bulk E-mail

|   |   |   | 4 |
|---|---|---|---|
| • | • | V |   |

slide**bea+t** 

| Page Title | Users  | Sessions | Engaged<br>Sessions | Engaged<br>sessions per<br>user | Engagement<br>Rate | Conversions | Revenue<br>(TRY) |
|------------|--------|----------|---------------------|---------------------------------|--------------------|-------------|------------------|
| Page Title | 18K    | 24K      | 2K                  | 0                               | 11                 | 24K         | O                |
|            | -2%    | -5%      | -1%                 | +0.9%                           | +4.2%              | -1.6%       | N/A              |
| Page Title | 6K