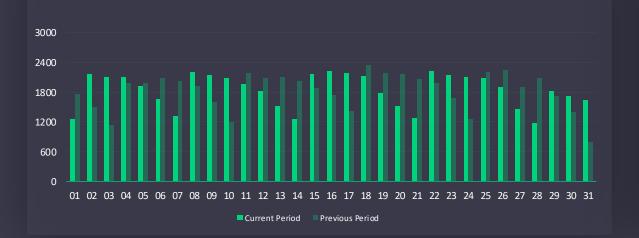

| 1           | O                |
|            | -83.2% | -85.3%   | -85.1%              | -11.2%                          | +1.2%              | -90.9%      | N/A              |
| Page Title | 256    | 290      | 279                 | 1                               | 96                 | O           | O                |
|            | -92.1% | -93.1%   | -93.1%              | -11.7%                          | +0.6%              | N/A         | N/A              |



Sorted by: Sessions, Order: Descending

slide**bea+t** 

#### 1 2 Organic Traffic Quality A deeper look at your organic traffic performance

4

TRAFFIC PERCENTAGE TO TOTAL

57 %

+50%

TOTAL USERS

39K

+2%

ENGAGEMENT RATE

87 %

-3%

**ENGAGED SESSIONS** 

66K

-3%

**CONVERSION RATE** 

32 %

-4%

DAILY TRAFFIC CHART





### 1 3 Organic Landing Pages Top landing pages visited by users that are coming from organic search

|  | 4 |
|--|---|
|  |   |
|  |   |

| Page Title                            | Users  | Sessions | Engaged<br>Sessions | Engaged<br>sessions per<br>user | Engagement<br>Rate | Conversions | Revenue<br>(TRY) |
|---------------------------------------|--------|----------|---------------------|---------------------------------|--------------------|-------------|------------------|
| Page Title                            | 18K    | 24K      | 2K                  | 0                               | <b>11</b>          | 24K         | 0                |
|                                       | -2%    | -5%      | -1%                 | +0.9%                           | +4.2%              | -1