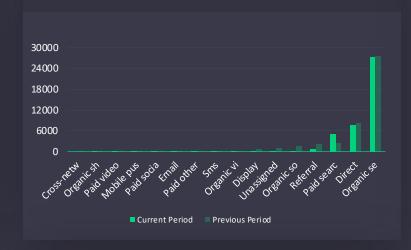

ONVERSIONS** 

41K

-8%

TOTAL REVENUE

10Kも

-5%

AD COST

61K も

-82%

4

TOP CHANNEL: USERS

Organic Search

TOP CHANNEL: SESSIONS

Organic Search

TOP CHANNEL: BOUNCE RATE

Unassigned

TOP CHANNEL: PAGES PER SESSION

Organic Video

TOP CHANNEL: AVG. SESSION DURATION

Organic Shopping







#### **Traffic Quality**

#### **Acorn Hills**

Apr 01 2025 - May 01 2025



#### 7 Overview of Default Channels How your channels performed this period

4

TOP CHANNEL: USERS

Organic Search

TOP CHANNEL: SESSIONS

Organic Search TOP CHANNEL: ENGAGEMENT RATE (%)

Mobile Push Notifications TOP CHANNEL: ENGAGED SESSIONS

Organic Search

SOURCE / MEDIUM BY USER

TOP CHANNEL: CONVERSIONS

Organic Search





### Top Channels Channel performance according to vital metrics



#### CHANNEL BREAKDOWN











#### TOP CHANNELS BY MOBILE USERS





■ Current Period ■ Previous Period





## O 9 Acquisition Table Best performing channels across all metrics

|  | 1 | 4 |
|--|---|---|
|  | L |   |

| Traffic Channels                           | Users         | Sessions            | Engaged<br>Sessions  | Engaged<br>sessions per<br>user | Engagement<br>Rate | Conversions        | Revenue<br>(TRY)  |
|--------------------------------------------|---------------|---------------------|----------------------|---------------------------------|--------------------|--------------------|-------------------|
| Organic Search                             | 39K<br>+2.4%  | <b>76K</b><br>+0.1% | 66K<br>-2.7%         | <b>1</b><br>-5%                 | 87<br>-2.8%        | 27K<br>-1.4%       | 0