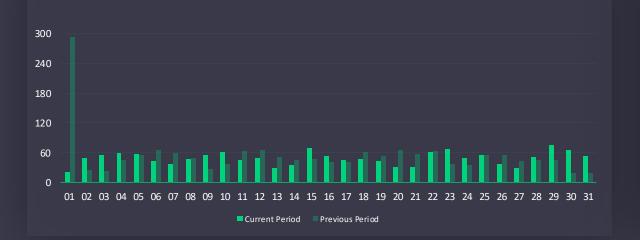

#### 1 2 Organic Traffic Quality A deeper look at your organic traffic performance

4

TRAFFIC PERCENTAGE TO TOTAL

57 %

+50%

TOTAL USERS

39K

+2%

ENGAGEMENT RATE

87 %

-3%

**ENGAGED SESSIONS** 

66K

-3%

**CONVERSION RATE** 

32 %

-4%

DAILY TRAFFIC CHART