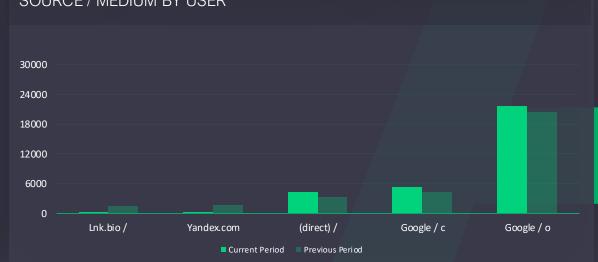

#### 7 Overview of Default Channels How your channels performed this period

4

TOP CHANNEL: USERS

Organic Search

TOP CHANNEL: SESSIONS

Organic Search TOP CHANNEL: ENGAGEMENT RATE (%)

Mobile Push Notifications TOP CHANNEL: ENGAGED SESSIONS

## O 9 Acquisition Table Best performing channels across all metrics

|  | 1 | 4 |
|--|---|---|
|  | L |   |

| Traffic Channels                           | Users         | Sessions            | Engaged<br>Sessions  | Engaged<br>sessions per<br>user | Engagement<br>Rate | Conversions        | Revenue<br>(TRY)  |
|--------------------------------------------|---------------|---------------------|----------------------|---------------------------------|--------------------|--------------------|-------------------|
| Organic Search                             | 39K<br>+2.4%  | <b>76K</b><br>+0.1% | 66K<br>-2.7%         | <b>1</b><br>-5%                 | 87<br>-2.8%        | 27K<br>-1.4%       | 0                 |
| Direct                                     | 16K<br>-18.5% | 22K<br>+11.1%       | 20K<br>+5.7%         | <b>1</b><br>+29.7%              | 91<br>-4.9%        | 7K<br>+556.7%      | 0                 |
| Paid Search                                | 11K<br>-37.4% | 12K<br>-48.1%       | 12K<br>-46%          | 1<br>-13.7%                     | 95<br>+4%          | 5K<br>-39.3%       | 0                 |
| Referral                                   | 1K<br>-87%    | 1K<br>-82%          | 1K<br>-82.6%         | 1<br>+33.1%                     | 91<br>-3.6%        | 729<br>-65.5%      | 0                 |
| Organic Social                             | 451<br>-92.6% | 490<br>-92.8%       | <b>476</b><br>-92.9% | 1<br>-4%                        | 97<br>-1.6%        | 144<br>-91.6%      | 0                 |
| Unassigned                                 | 316<br>-92.4% | 367<br>-93.6%       | <b>77</b><br>-98.6%  | 0<br>-81.3%                     | 21<br>-77.7%       | 98<br>-96.1%       | 0                 |
| Display                                    | 245<br>-83.5% | 264<br>-84.1%       | 258<br>-82.5%        | 1<br>+6.2%                      | 97<br>+10.1%       | 54<br>-48.1%       | 0                 |
| Paid Other                                 | 12<br>-99.1%  | 84<br>-95.9%        | 61<br>-96.8%         | 5<br>+276%                      | 72<br>-21.4%       | 12<br>-98.5%       | 0                 |
| Mobile Push Notifications                  | 9<br>-99.1%   | 10<br>-99.1%        | 10<br>-98.6%         | 1<br>+58%                       | 100<br>+51.2%      | <b>4</b><br>-98.6% | 0                 |
| Paid Video                                 | 3<br>-99.7%   | <b>8</b><br>-99.2%  | <b>7</b><br>-99.3%   | 2<br>+147.1%                    | 87<br>-4%          | 2<br>-95.7%        | 0                 |
| Ocaled has Occasions Ocalem Decreased in a |               |                     |                      |                                 |                    |                    | altala la casa de |