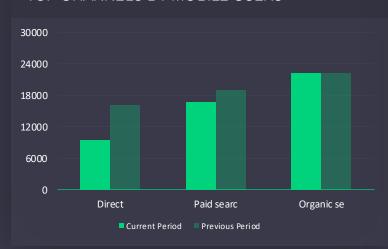

#### CHANNEL BREAKDOWN

#### TOP CHANNELS BY MOBILE USERS

■ Current Period ■ Previous Period