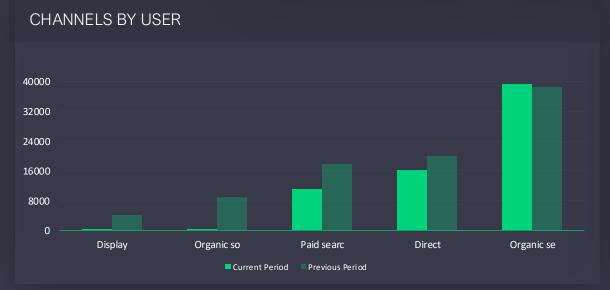

#### 7 Overview of Default Channels How your channels performed this period

4

TOP CHANNEL: USERS

Organic Search

TOP CHANNEL: SESSIONS

Organic Search TOP CHANNEL: ENGAGEMENT RATE (%)

Mobile Push Notifications TOP CHANNEL: ENGAGED SESSIONS

## O 9 Acquisition Table Best performing channels across all metrics

|  | 1 | 4 |
|--|---|---|
|  | L |   |

| Traffic Channels                           | Users         | Sessions            | Engaged<br>Sessions  | Engaged<br>sessions per<br>user | Engagement<br>Rate | Conversions        | Revenue<br>(TRY)  |
|--------------------------------------------|---------------|---------------------|----------------------|---------------------------------|--------------------|--------------------|-------------------|
| Organic Search                             | 39K<br>+2.4%  | <b>76K</b><br>+0.1% | 66K<br>-2.7%         | <b>1</b><br>-5%                 | 87<br>-2.8%        | 27K<br>-1.4%       | 0                 |
| Direct                                     | 16K<br>-18.5% | 22K<br>+11.1%       | 20K<br>+5.7%         | <b>1</b><br>+29.7%              | 91<br>-4.9%        | 7K<br>+556.7%      | 0                 |
| Paid Search                                | 11K<br>-37.4% | 12K<br>-48.1%       | 12K<br>-46%          | 1<br>-13.7%                     | 95<br>+4%          | 5K<br>-39.3%       | 0                 |
| Referral                                   | 1K<br>-87%    | 1K<br>-82%          | 1K<br>-82.6%         | 1<br>+33.1%                     | 91<br>-3.6%        | 729<br>-65.5%      | 0                 |
| Organic Social                             | 451<br>-92.6% | 490<br>-92.8%       | <b>476</b><br>-92.9% | 1<br>-4%                        | 97<br>-1.6%        | 144<br>-91.6%      | 0                 |
| Unassigned                                 | 316<br>-92.4% | 367<br>-93.6%       | <b>77</b><br>-98.6%  | 0<br>-81.3%                     | 21<br>-77.7%       | 98<br>-96.1%       | 0                 |
| Display                                    | 245<br>-83.5% | 264<br>-84.1%       | 258<br>-82.5%        | 1<br>+6.2%                      | 97<br>+10.1%       | 54<br>-48.1%       | 0                 |
| Paid Other                                 | 12<br>-99.1%  | 84<br>-95.9%        | 61<br>-96.8%         | 5<br>+276%                      | 72<br>-21.4%       | 12<br>-98.5%       | 0                 |
| Mobile Push Notifications                  | 9<br>-99.1%   | 10<br>-99.1%        | 10<br>-98.6%         | 1<br>+58%                       | 100<br>+51.2%      | <b>4</b><br>-98.6% | 0                 |
| Paid Video                                 | 3<br>-99.7%   | <b>8</b><br>-99.2%  | <b>7</b><br>-99.3%   | 2<br>+147.1%                    | 87<br>-4%          | 2<br>-95.7%        | 0                 |
| Ocaled has Occasions Ocalem Decreased in a |               |                     |                      |                                 |                    |                    | altala la casa de |