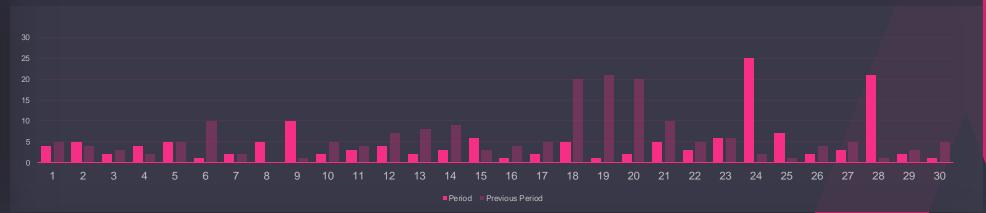

### 08 Impressions

Break down of your organic and paid impressions and their contribution to follower growth

ORGANIC IMPRESSIONS

**20K** 

+35%

PAID IMPRESSIONS

**20K** 

+35%

#### PAID IMPRESSIONS DAILY CHART OVER FOLLOWER GROWTH

09 Reach

Break down of your organic and paid reach and their contribution to follower growth

ORGANIC REACH

**20K** 

+35%

PAID REACH

**20K** 