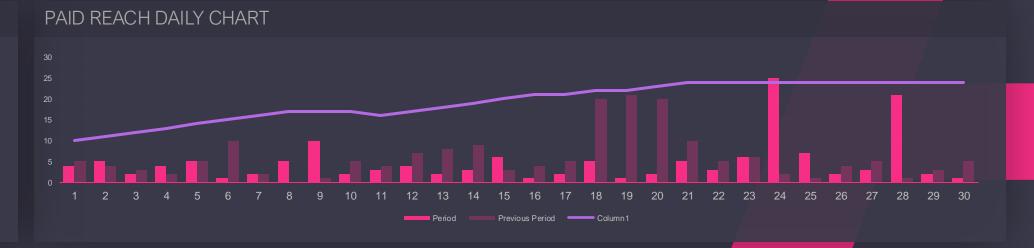

#### PAID IMPRESSIONS DAILY CHART OVER FOLLOWER GROWTH

09 Reach

Break down of your organic and paid reach and their contribution to follower growth

ORGANIC REACH

**20K** 

+35%

PAID REACH

**20K** 

+35%