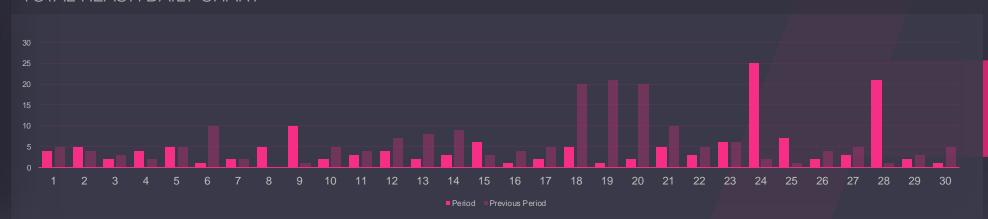

## 07 Impressions & Reach Take a look at your Daily breakdown of your total content viewed and people reached

**TOTAL IMPRESSIONS** 

**20K** 

+35%

TOTAL REACH

**20K** 

+35%