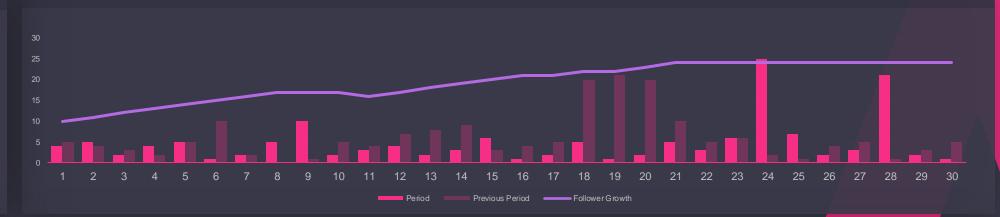

## 07 Impressions & Reach Take a look at your Daily breakdown of your total content viewed and people reached

**TOTAL IMPRESSIONS** 

**20K** 

+35%

TOTAL REACH

**20K** 

+35%