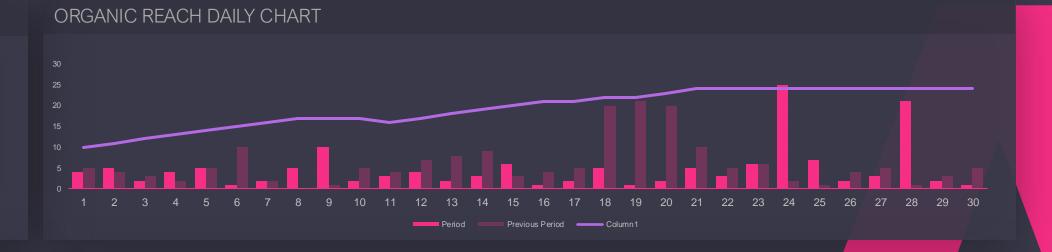

### 08 Impressions

Break down of your organic and paid impressions and their contribution to follower growth

ORGANIC IMPRESSIONS

**20K** 

+35%

PAID IMPRESSIONS

**20K** 

+35%

#### PAID IMPRESSIONS DAILY CHART OVER FOLLOWER GROWTH

09 Reach

Break down of your organic and paid reach and their contribution to follower growth

ORGANIC REACH

**20K** 

+35%

PAID REACH

**20K** 