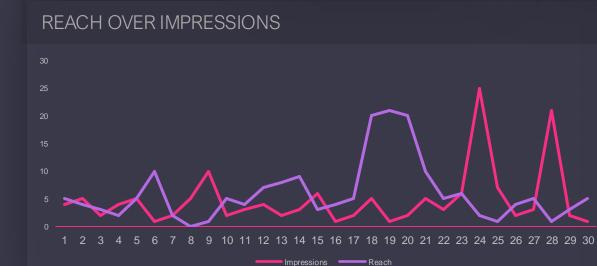

#### Impressions & Reach

## **Acorn Hills**

Reach is the total number of people who see your content. Impressions are the number of times your content is displayed, no matter if it was clicked or not. Let's how they performed this period

## 07 Impressions & Reach Take a look at your Daily breakdown of your total content viewed and people reached

**TOTAL IMPRESSIONS** 

**20K** 

+35%

TOTAL REACH

**20K** 

+35%