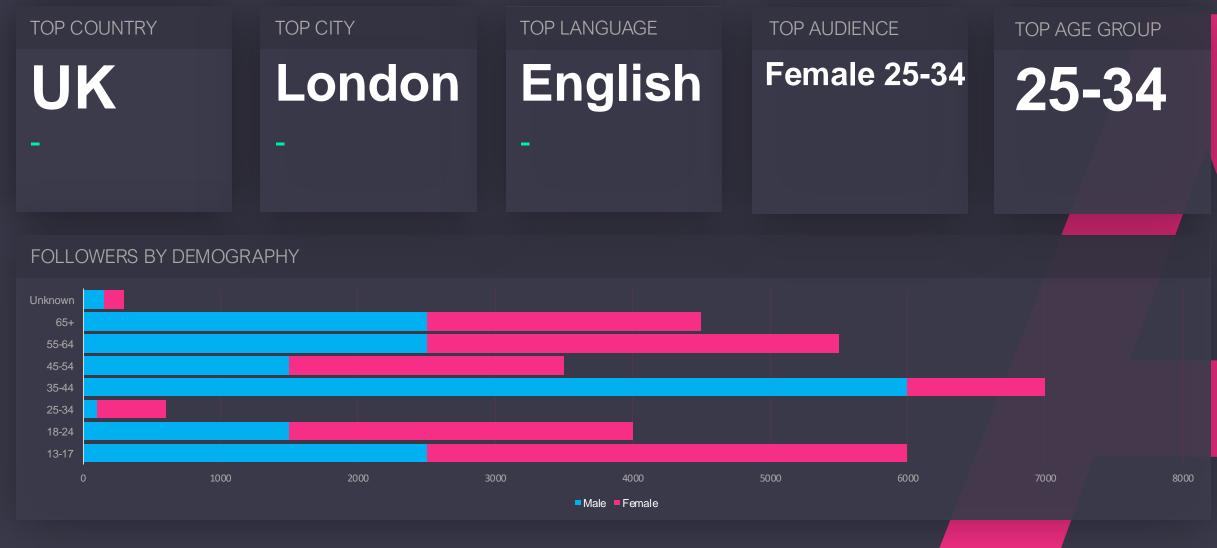

### Followers by Demography An overview of Demographics and Geography including, country, city, age and gender of your 08

followers

### **O9 Followers by Geography** Top countries and cities from where your followers come from