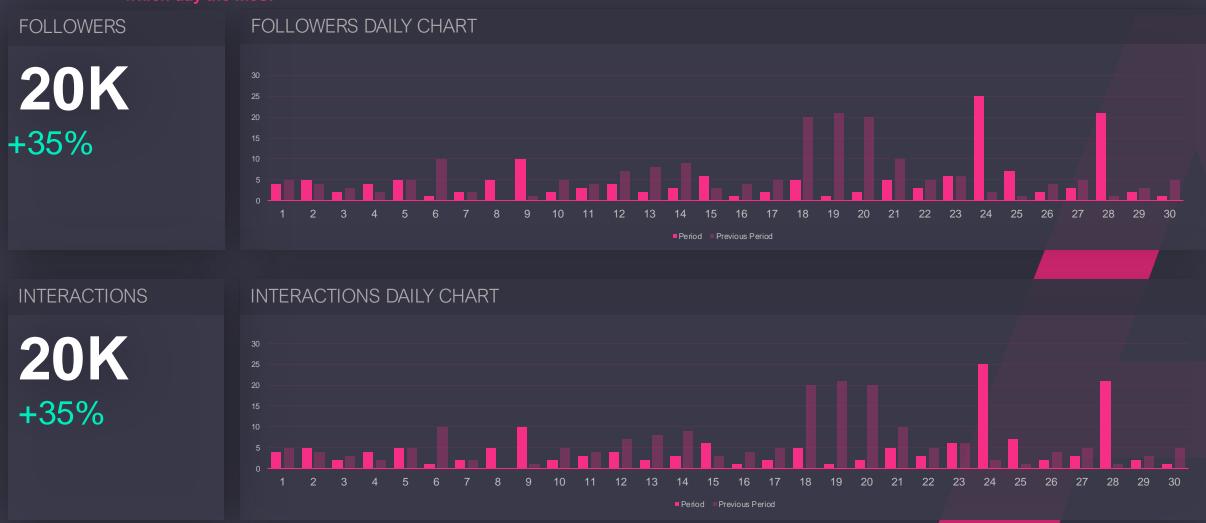

## Followers and Interactions Apr How many followers you gained this period and how much they interacted with your brand and on

which day the most

## Followers