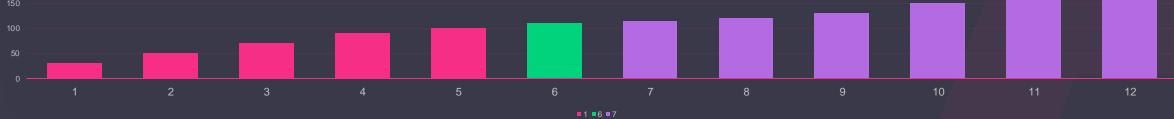

## **Followers Growth** Daily growth of followers and its correlation to posts along with your growth potential for the

upcoming months

#### GROWTH OF TOTAL FOLLOWERS