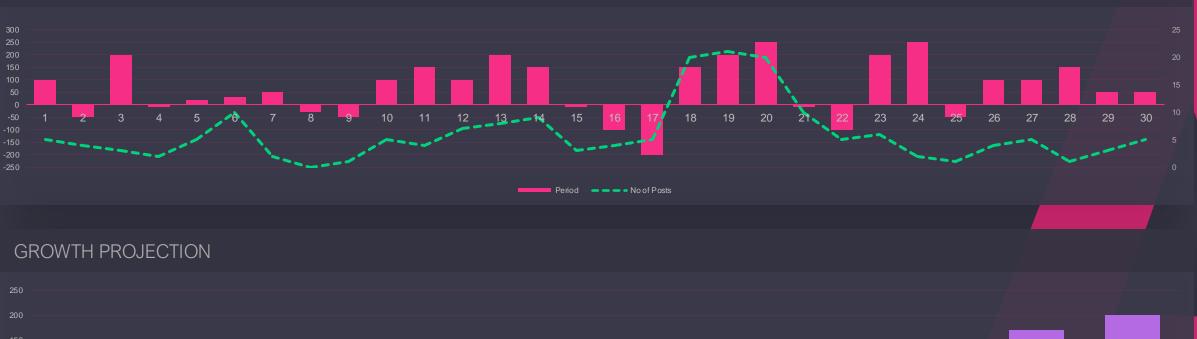

## **Followers Growth** Daily growth of followers and its correlation to posts along with your growth potential for the

upcoming months

#### GROWTH OF TOTAL FOLLOWERS