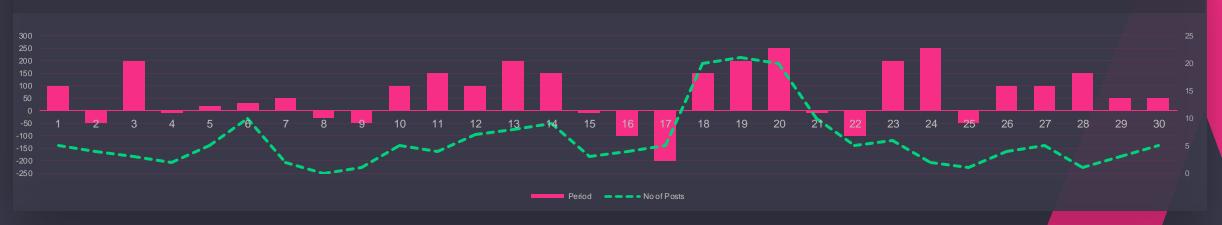

# 6 Followers Growth Daily growth of followers and its correlation to posts along with your growth potential for the

upcoming months

#### GROWTH OF TOTAL FOLLOWERS

#### **GROWTH PROJECTION**

Followers by Demography
An overview of Demographics and Geography including, country, city, age and gender of your

**TOP COUNTRY** 

UK

TOP CITY

London

TOP LANGUAGE

**English** 