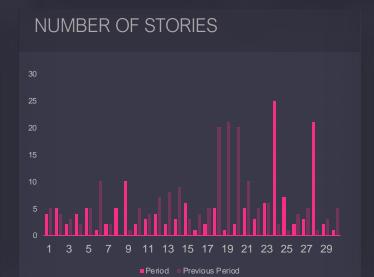

## 14 Stories How your Stories performed this period

t O

NUMBER OF STORIES

**15** +25%

STORY IMPRESSIONS

235K +9% COMPLETION RATE (%)

**98%** +89%

**EXITS** 