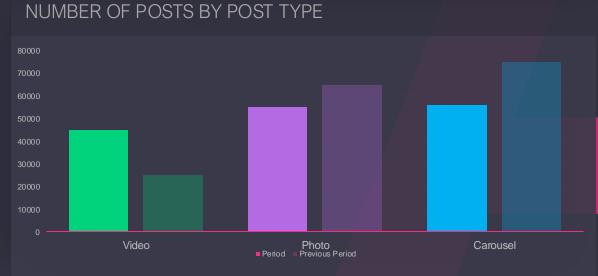

## 12 Post Performance How your posts performed this period (Excluding profile visits)

**AVG POST ENGAGEMENT** 

**7K** 245

POST IMPRESSIONS

124K

151

**AVG POST REACH** 

124