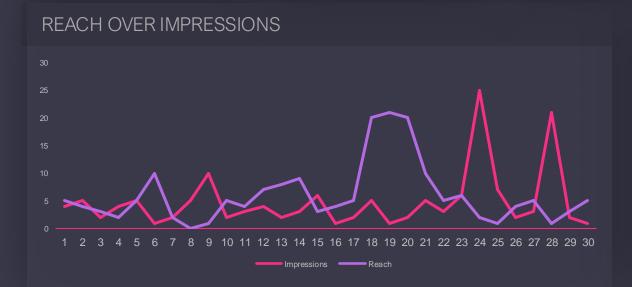

### **Acorn Hills**

Reach is the total number of people who see your content. Impressions are the number of times your content is displayed, no matter if it was clicked or not. Let's how they performed this period

TOTAL IMPRESSIONS

**421K** +251%

POST IMPRESSIONS

69K

+25%

STORIES IMPRESSIONS

14K

+141%

TOTAL REACH

6K

+252%

AVG REACH PER POST

**2K** 

+12%