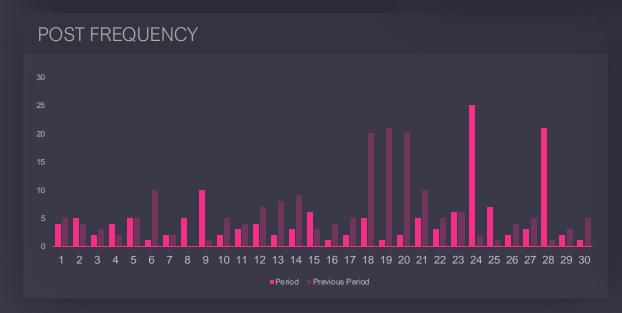

## 12 Post Performance How your posts performed this period (Excluding profile visits)

**AVG POST ENGAGEMENT** 

**7K** 245

POST IMPRESSIONS

124K

151

**AVG POST REACH** 

124