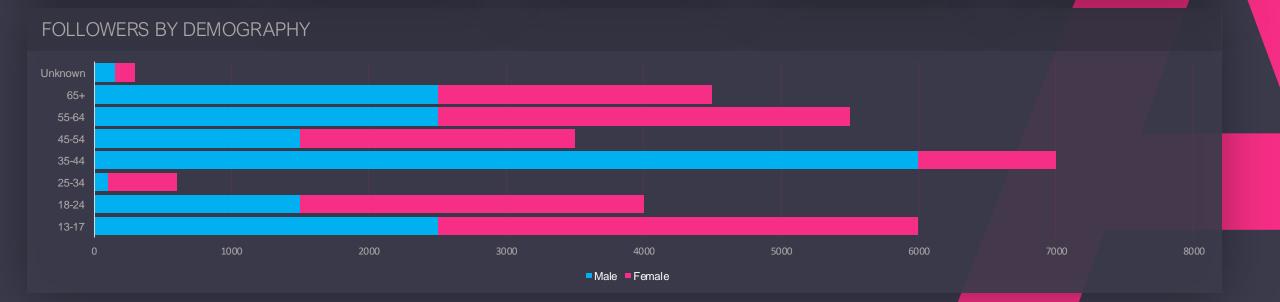

#### **GROWTH PROJECTION**

Followers by Demography
An overview of Demographics and Geography including, country, city, age and gender of your

**TOP COUNTRY** 

UK

TOP CITY

London

TOP LANGUAGE

**English** 

TOP AUDIENCE

**Female 25-34** 

TOP AGE GROUP

25-34