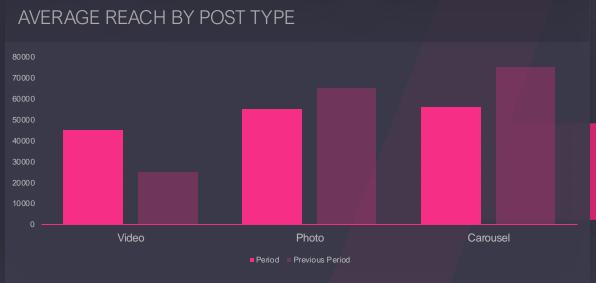

## 12 Post Performance How your posts performed this period (Excluding profile visits)

**AVG POST ENGAGEMENT** 

**7K** 245

POST IMPRESSIONS

124K

151

**AVG POST REACH** 

124