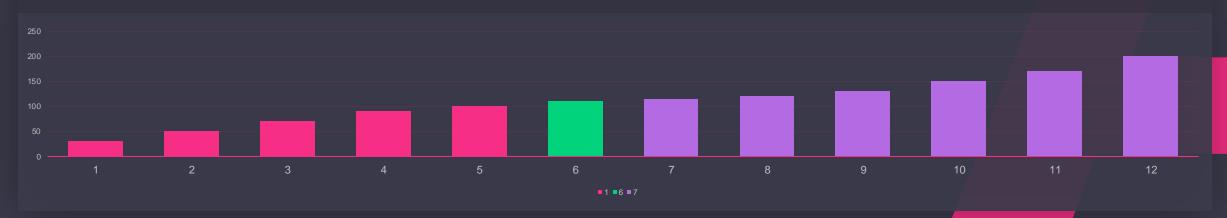

## 12 Post Performance How your posts performed this period (Excluding profile visits)

**AVG POST ENGAGEMENT** 

**7K** 245

POST IMPRESSIONS

124K

151

**AVG POST REACH** 

124