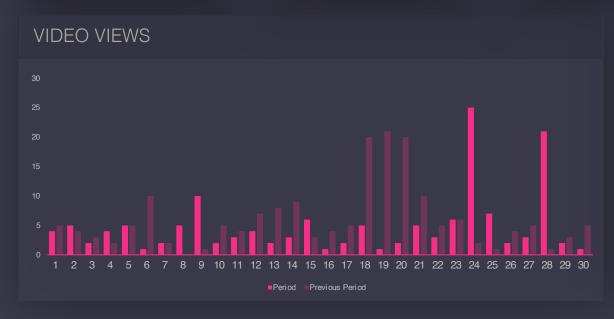

# 16 Videos & Saves Other important indicators of your performance such as engagement about your videos and saves

**VIDEOS** 

1K

+5%

VIDEO VIEWS

5K

+5%

**AVG VIDEO VIEWS** 

**37** 

+5%

SAVES

13K

+5%

**AVG SAVES** 

+5%