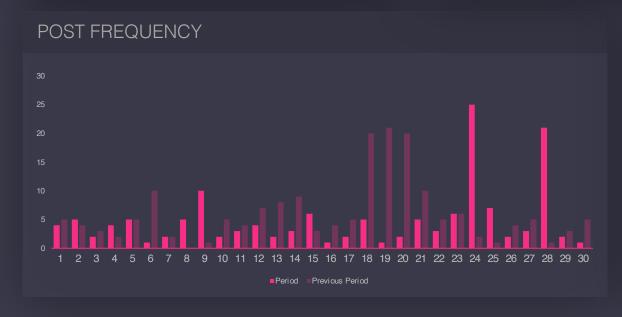

## 18 Post Performance How your posts performed this period (Excluding profile visits)

t 0

**AVG POST ENGAGEMENT** 

**7K** 245

POST IMPRESSIONS

124K

151

**AVG POST REACH** 

124

1501