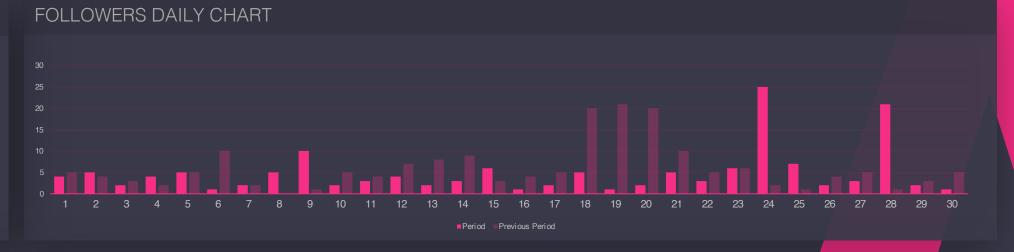

0

How many followers you gained this period and how much they interacted with your brand and on which day the most

**FOLLOWERS** 

**20K** 

+35%

**INTERACTIONS** 

20K

+35%

#### Followers

### **Acorn Hills**

Daily growth of followers and its correlation to posts along with your growth potential for the upcoming months