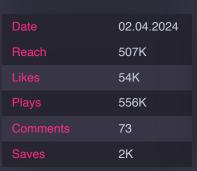

# 24 Top 5 Reels by Plays Your top 5 Reels by Plays

| Date     | 02.04.2024 |
|----------|------------|
| Reach    | 507K       |
| Likes    | 54K        |
| Plays    | 556K       |
| Comments | 73         |
| Saves    | 2K         |