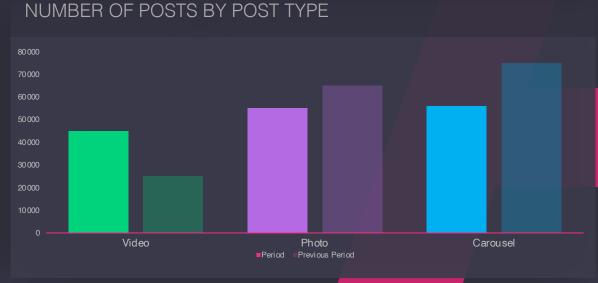

|                  | Acorn Hills I IG I Instagram Report | 0 |
|------------------|-------------------------------------|---|
| 01 2024 - May 01 | 2024 vs Feb 01 2024 - Mar 01 2024   |   |

| Name                                  | Description                                                                                                                                                                                                                                                                  | Section             |
|---------------------------------------|------------------------------------------------------------------------------------------------------------------------------------------------------------------------------------------------------------------------------------------------------------------------------|---------------------|
| Paid Reach                            | Paid reach refers to number of unique users you reach by publishing your ad content.                                                                                                                                                                                         | Impressions & Reach |
| Paid vs Promoted Contents             | Paid contents are created to publish as ads at the beginning. Promoted posts are the organic posts that you share and then promoted to reach more audience.                                                                                                                  | Overview            |
| Post                                  | A post simply refers to an image uploaded to Instagram. A post may include a caption, a geo tag and also tags of other users.                                                                                                                                                | Posts               |
| Post Engagement by Post Type          | The number of Likes, Comments and Saves your posts received during a selected time range.                                                                                                                                                                                    | Posts               |
| Post Frequency                        | It refers to how often you post.                                                                                                                                                                                                                                             | Posts               |
| Post Impressions                      | The number of times your post have been seen.                                                                                                                                                                                                                                | Impressions & Reach |
| Post Impressions by Post Type         | The number of times your posts have been seen during a selected time range, broken down by post types.                                                                                                                                                                       | Posts               |
| Post Interactions by Interaction Type | The number of Likes, Comments and Saves your posts received during a selected time range, broken down by the type of Interactions. The data source of this chart is different from the Post Engagement by Post Type chart. As a result, the number of interactions may vary. | Posts               |
| Post Performance                      | It is the term includes all your post insights.                                                                                                                                                                                                                              | Posts               |
| Post Type                             | It is used to explain the type of your content and includes Image, Video and Carousels.                                                                                                                                                                                      | Posts               |