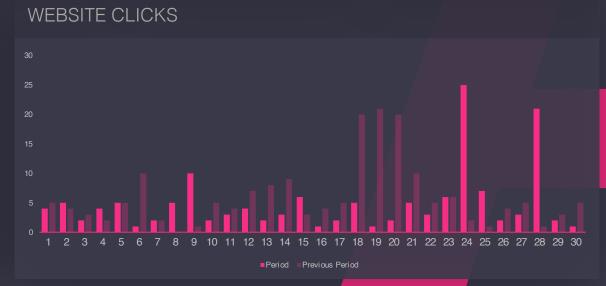

# 13 Profile Activity Overview How users interacted with your profile page

PROFILE VIEWS

8K

+25%

WEBSITE CLICKS

302

+12%

EMAIL CLICKS

| Name           | Description                                               | Section          |
|----------------|-----------------------------------------------------------|------------------|
| Website Clicks | The number of times the link to your website was clicked. | Profile Activity |