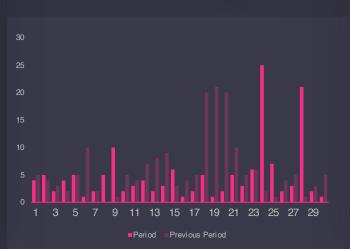

|
| Eng Rate       | 3%          |
| Eng Reach Rate | 3,19%       |
| Impressions    | 1,241,241   |
| Reach          | 142,124,124 |

| Туре           | Video       |
|----------------|-------------|
| Date           | 02.04.2024  |
| Interactions   | 181         |
| Likes          | 141,121     |
| Likes in 24h   | 1,414       |
| Comments       | 312         |
| Eng Rate       | 3%          |
| Eng Reach Rate | 3,19%       |
| Impressions    | 1,241,241   |
| Reach          | 142,124,124 |

slide**bea+t** 



#### Stories

### **Acorn Hills**



## 21 Stories How your Stories performed this period

NUMBER OF STORIES

15

+25%

STORY IMPRESSIONS

235K

+9%

COMPLETION RATE (%)

98%

+89%

**EXITS** 

9K

+765%

**REPLIES** 

2.5K

+908%

**AVG STORY REACH** 

13K 909 NUMBER OF STORIES



**COMPLETION RATE** 





#### Reels

## **Acorn Hills**



NUMBER OF REELS

15

-64%

NUMBER OF TIMES PLAYED

**1** M

-58%

REELS REACH

**1**M

-56%

AVG. ENGAGEMENT REELS

8K

+45%

TOTAL INTERACTIONS

130K

-48%

LIKES

124K

-48%

**COMMENTS** 

455

-76%

SAVES

3K

-36%

**SHARES** 

1K

-45%

AVG. REELS REACH

94K

+24%

# 24 Top 5 Reels by Plays Your top 5 Reels by Plays









| Date     | 02.04.2024 |
|----------|------------|
| Reach    | 507K       |
| Likes    | 54K        |
| Plays    | 556K       |
| Comments | 73         |
| Saves    | 2K         |



| Date     | 02.04.2024 |
|----------|------------|
| Reach    | 507K       |
| Likes    | 54K        |
| Plays    | 556K       |
| Comments | 73         |
|          | 2K         |



| Date     | 02.04.2024 |
|--------