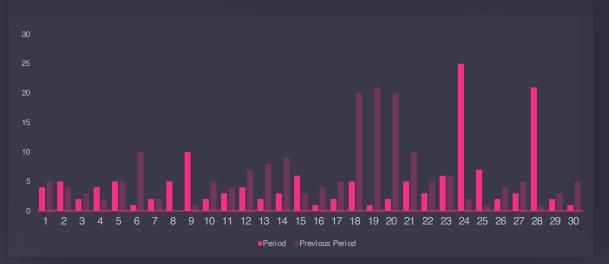

# 13 Profile Activity Overview How users interacted with your profile page

PROFILE VIEWS

8K

+25%

WEBSITE CLICKS

302

+12%

EMAIL CLICKS

| Name           | Description                                               | Section          |
|----------------|-----------------------------------------------------------|------------------|
| Website Clicks | The number of times the link to your website was clicked. | Profile Activity |