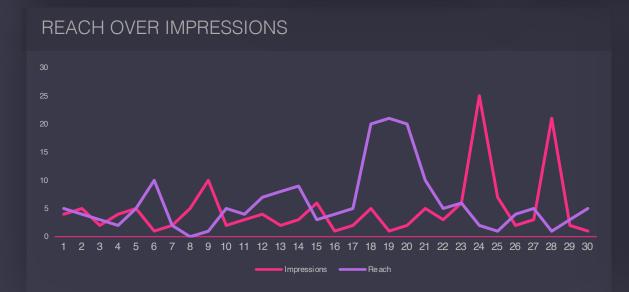

#### **Impressions & Reach Overview**

Apr 01 2024 - May 01 2024 vs Feb 01 2024 - Mar 01 2024

Reach is the total number of people who see your content. Impressions are the number of times your content is displayed, no matter if it was clicked or not. Let's how they performed this period

TOTAL IMPRESSIONS

421K

+251%

POST IMPRESSIONS

69K

+25%

STORIES IMPRESSIONS

14K

+141%

TOTAL REACH

6K

+252%

AVG REACH PER POST

**2K** 

+12%