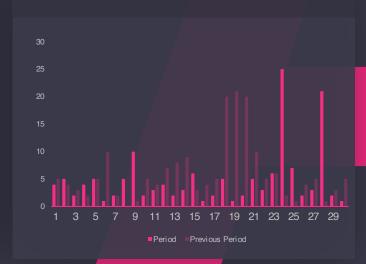

|
| Eng Reach Rate | 3,19%       |
| Impressions    | 1,241,241   |
| Reach          | 142,124,124 |

| Туре           | Video       |
|----------------|-------------|
| Date           | 02.04.2024  |
| Interactions   | 181         |
| Likes          | 141,121     |
| Likes in 24h   | 1,414       |
| Comments       | 312         |
| Eng Rate       | 3%          |
| Eng Reach Rate | 3,19%       |
| Impressions    | 1,241,241   |
| Reach          | 142,124,124 |

slide**bea+t** 



#### Stories

### **Acorn Hills**



## 21 Stories How your Stories performed this period

NUMBER OF STORIES

15

+25%

STORY IMPRESSIONS

235K

+9%

COMPLETION RATE (%)

98%

+89%

**EXITS** 

9K

+765%

**REPLIES** 

2.5K

+908%

**AVG STORY REACH** 

13K 909 NUMBER OF STORIES



**COMPLETION RATE** 





#### Reels

## **Acorn Hills**



NUMBER OF REELS

15

-64%

NUMBER OF TIMES PLAYED

**1** M

-58%

REELS REACH

**1**M

-56%

AVG. ENGAGEMENT REELS

8K

+45%

TOTAL INTERACTIONS

130K

-48%

LIKES

124K

-48%

**COMMENTS** 

455

-76%

SAVES

3K

-36%

**SHARES** 

1K

-45%

AVG. REELS REACH

94K

+24%

# 24 Top 5 Reels by Plays Your top 5 Reels by Plays









| Date     | 02.04.2024 |
|----------|------------|
| Reach    | 507K       |
| Likes    | 54K        |
| Plays    | 556K       |
| Comments | 73         |
| Saves    | 2K         |



| Date     | 02.04.2024 |
|----------|------------|
| Reach    | 507K       |
| Likes    | 54K        |
| Plays    | 556K       |
| Comments | 73         |
|          | 2K         |



| Date     | 02.04.2024 |
|----------|------------|
| Reach