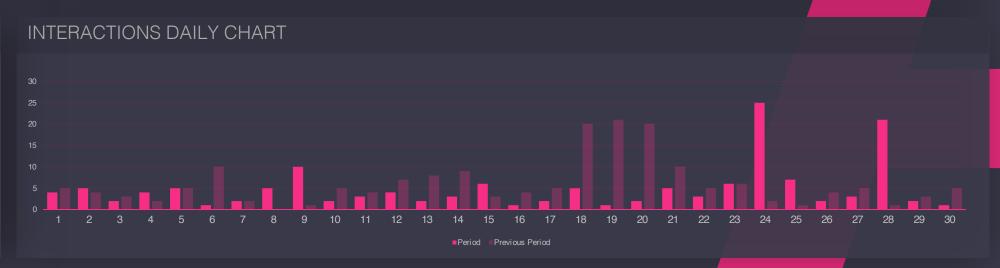

0

How many followers you gained this period and how much they interacted with your brand and on which day the most

**FOLLOWERS** 

**20K** 

+35%

**INTERACTIONS** 

20K

+35%

#### Followers

### **Acorn Hills**

Daily growth of followers and its correlation to posts along with your growth potential for the upcoming months