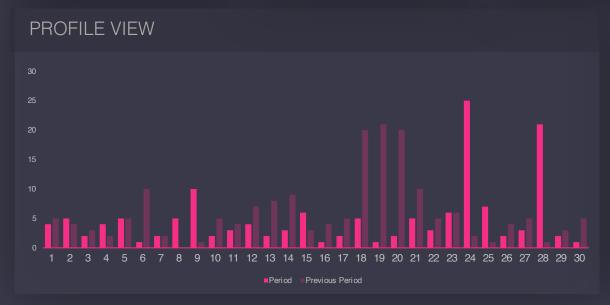

# 13 Profile Activity Overview How users interacted with your profile page

PROFILE VIEWS

8K

+25%

WEBSITE CLICKS

302

+12%

EMAIL CLICKS

12

+25%

**GET DIRECTION CLICKS** 

262

+1%

**FOLLOW RATE** 

3.37%

+2%