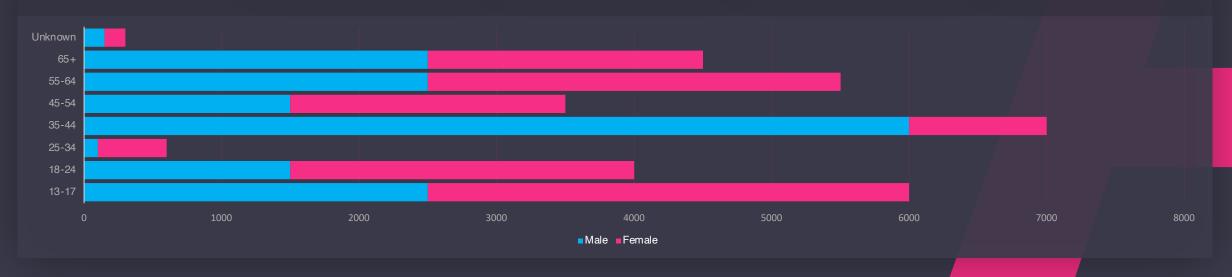

#### **GROWTH PROJECTION**

08 Followers by Demography
An overview of Demographics and Geography including, country, city, age and gender of your

O

TOP COUNTRY

UK

-

TOP CITY

London

-

TOP LANGUAGE

**English** 

-

TOP AUDIENCE

**Female 25-34** 

TOP AGE GROUP

25-34

#### FOLLOWERS BY DEMOGRAPHY