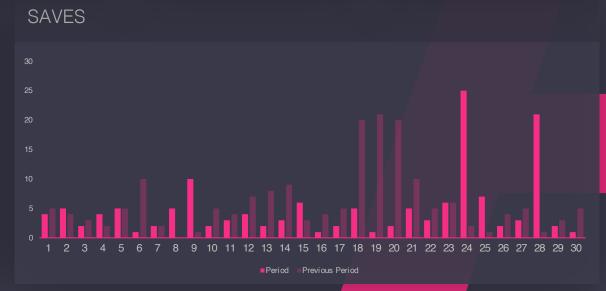

# 16 Videos & Saves Other important indicators of your performance such as engagement about your videos and saves

**VIDEOS** 

1K

+5%

VIDEO VIEWS

5K

+5%

**AVG VIDEO VIEWS** 

**37** 

+5%

SAVES

13K

+5%

**AVG SAVES** 

+5%