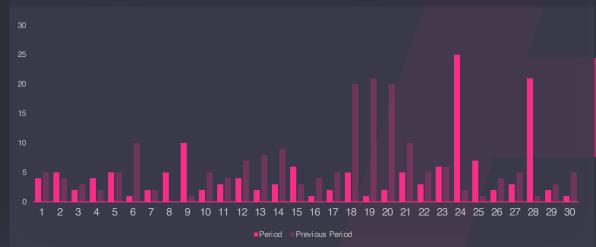

# 13 Profile Activity Overview How users interacted with your profile page

PROFILE VIEWS

8K

+25%

WEBSITE CLICKS

302

+12%

EMAIL CLICKS

| Name           | Description                                               | Section          |
|----------------|-----------------------------------------------------------|------------------|
| Website Clicks | The number of times the link to your website was clicked. | Profile Activity |