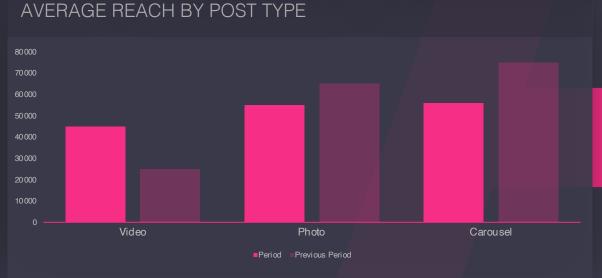

## 18 Post Performance How your posts performed this period (Excluding profile visits)

t 0

**AVG POST ENGAGEMENT** 

**7K** 245

POST IMPRESSIONS

124K

151

**AVG POST REACH** 