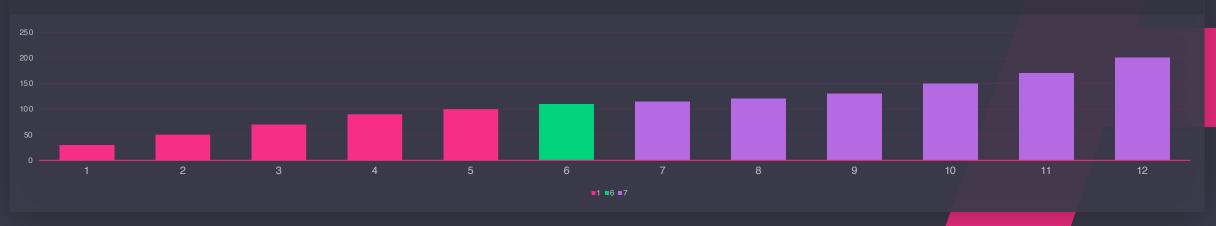

#### **GROWTH PROJECTION**

08 Followers by Demography
An overview of Demographics and Geography including, country, city, age and gender of your

O

TOP COUNTRY

UK

-

TOP CITY

London