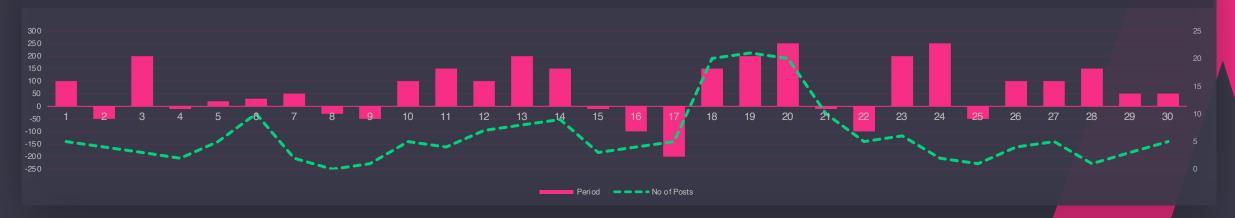

### **Acorn Hills**

Daily growth of followers and its correlation to posts along with your growth potential for the upcoming months

#### GROWTH OF TOTAL FOLLOWERS