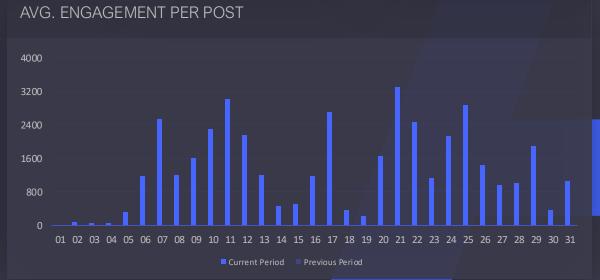

rall Performance:**

Exceptional: 80-100 points
Highly Effective: 60 – 79 points
Somewhat Effective: 40 – 59 points
Not Effective: 20 – 39 points
Negatively Affected: 0-19 points





#### Overview

## **Acorn Hills**



TOTAL PAGE LIKE

50K

+0%

PAGE LIKE GROWTH

40

-78%

TOTAL ENGAGEMENT

41K

-43%

**ENGAGEMENT RATE (%)** 

82

-43%

**IMPRESSIONS** 

659K

-42%

REACH

401K

-43%

ORGANIC REACH

401K

-43%

PAID REACH

100K

-3%

ORGANIC ENGAGEMENT RATE (%)

10

-1%

TOTAL POSTS

54

-22%





#### Engagement

## **Acorn Hills**



## Engagement Overview Number of times and through which reactions and interactions your fans engaged with your post or page

**AVG ENGAGEMENT RATE** 

-43%

TOTAL INTERACTIONS

41K

-43%

**REACTIONS** 

16K

-49%

COMMENTS

991

-42%

SHARES

735

0%





The number of times people have engaged with your posts through reactions including Like, Love, Wow, Haha, Sorry and Anger

REACTIONS (POSTS)

16K -49%



DISTRIBUTION OF **REACTIONS** 

16K

-49%





COMMENTS

991



SHARES

735 -60%









#### Videos

## **Acorn Hills**



## 1 Videos How did your videos performed

VIDEOS

1

0%

VIDEO VIEWS

4K

-66%

UNIQUE VIDEO VIEWS

4K

-66%

ORGANIC VIDEO VIEWS

4K

-66%

PAID VIDEO VIEWS

0

N/A







COMPLETE VIDEO VIEWS

4K +6% **AUTO PLAYED** 

1K +30% CLICKED TO PLAY

3K

-42%

10 SEC VIDEO VIEWS

4K

+10%

30 SEC VIDEO VIEWS

1K

-59%





#### 10 SEC VS 30 SEC VIDEO VIEWS





#### Data Table

## **Acorn Hills**



## 13 Data Table

| Metrics             | November | December | January | February | March | April | Change (%) | Total