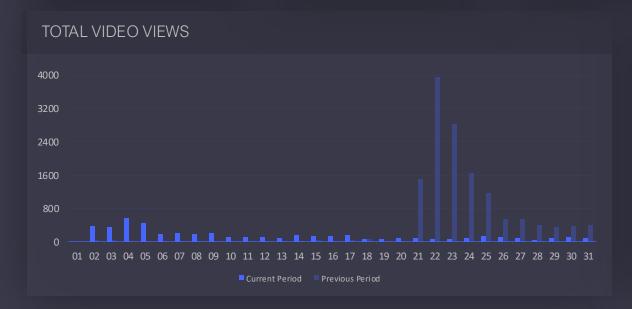

## 1 Videos How did your videos performed

VIDEOS

1

0%

VIDEO VIEWS

4K

-66%

UNIQUE VIDEO VIEWS

4K

-66%

ORGANIC VIDEO VIEWS

4K

-66%

PAID VIDEO VIEWS

0

N/A