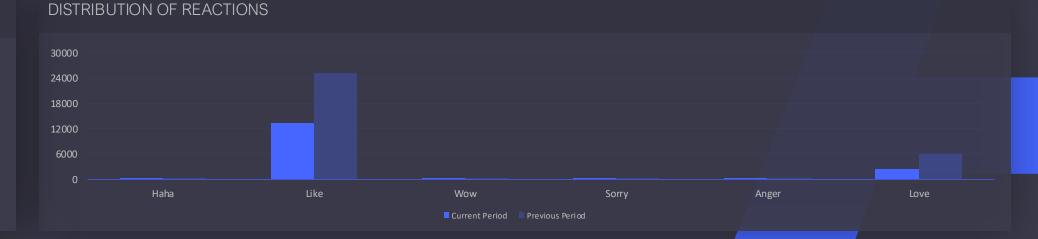

REACTIONS (POSTS)

16K -49%

DISTRIBUTION OF **REACTIONS** 

16K

-49%

COMMENTS

991

SHARES