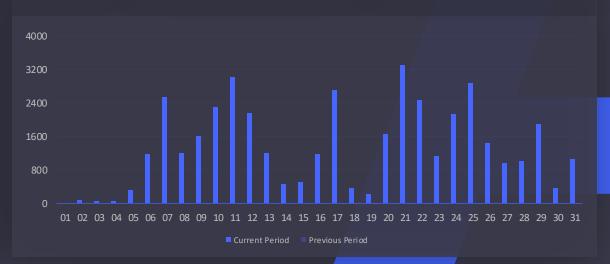

engaged with your post or page

**AVG ENGAGEMENT RATE** 

-43%

TOTAL INTERACTIONS

41K

-43%

**REACTIONS** 

16K

-49%

COMMENTS

991

-42%

SHARES

735

0%





The number of times people have engaged with your posts through reactions including Like, Love, Wow, Haha, Sorry and Anger

REACTIONS (POSTS)

16K -49%



DISTRIBUTION OF **REACTIONS** 

16K

-49%





COMMENTS

991



SHARES

735 -60%









#### Videos

## **Acorn Hills**



## 1 Videos How did your videos performed

VIDEOS

1

0%

VIDEO VIEWS

4K

-66%

UNIQUE VIDEO VIEWS

4K

-66%

ORGANIC VIDEO VIEWS

4K

-66%

PAID VIDEO VIEWS

0

N/A







COMPLETE VIDEO VIEWS

4K +6% **AUTO PLAYED** 

1K +30% CLICKED TO PLAY

3K

-42%

10 SEC VIDEO VIEWS

4K

+10%

30 SEC VIDEO VIEWS

1K

-59%





#### 10 SEC VS 30 SEC VIDEO VIEWS





#### Data Table

## **Acorn Hills**



## 13 Data Table

| Metrics             | November | December | January | February | March | April | Change (%) | Total Change |
|---------------------|----------|----------|---------|----------|-------|-------|------------|--------------|
| Total Followers     | 1M       | 1M       | 1M      | 1M       | 1M    | 1M    | +0%        | 2K           |
| Post                | 5        | 5        | 5       | 5        | 5     | 5     | 0%         | 0            |
| Likes               | 1M       | 1M       | 1M      | 1M       | 1M    | 1M    | +0%        | 2K           |
| Comments            | 3K       | 2K       | 2K      | 2K       | 1K    | 991   | -42%       | -714         |
| Share               | 4K       | 3K       | 2K      | 2K       | 1K