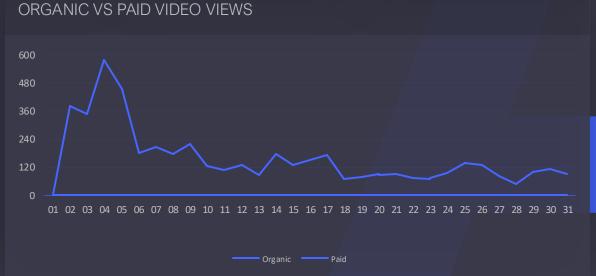

4K

-66%

ORGANIC VIDEO VIEWS

4K

-66%

PAID VIDEO VIEWS

0

N/A

#### 10 SEC VS 30 SEC VIDEO VIEWS