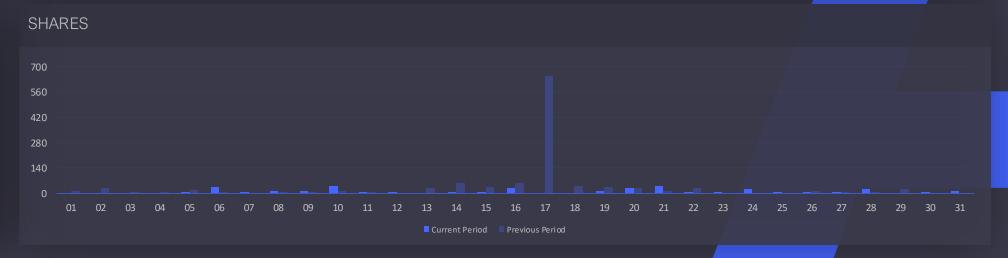

-49%

COMMENTS

991

-42%

SHARES

735

0%

The number of times people have engaged with your posts through reactions including Like, Love, Wow, Haha, Sorry and Anger

REACTIONS (POSTS)

16K -49%

DISTRIBUTION OF **REACTIONS** 

16K

-49%

COMMENTS

991

SHARES

735 -60%