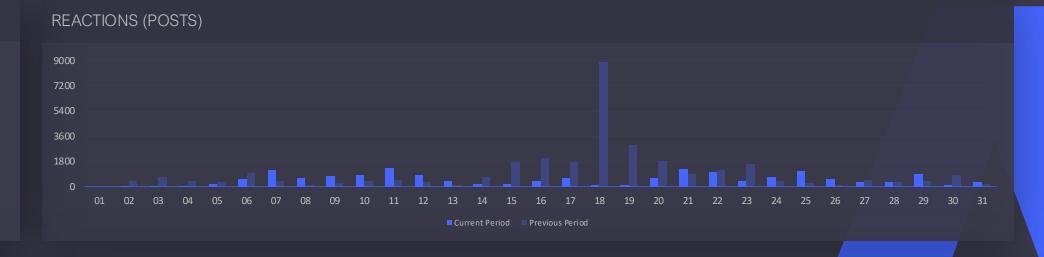

REACTIONS (POSTS)

16K -49%

DISTRIBUTION OF **REACTIONS** 

16K

-49%

COMMENTS

991

SHARES