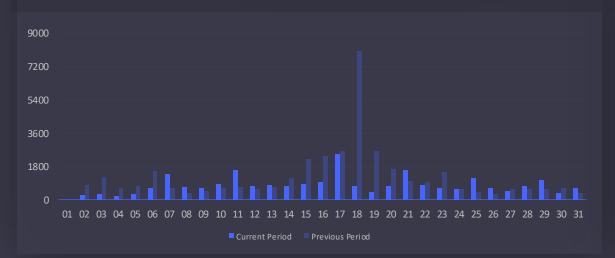

reactions and interactions your fans engaged with your post or page

**AVG ENGAGEMENT RATE** 

-43%

TOTAL INTERACTIONS

41K

-43%

**REACTIONS** 

16K

-49%

COMMENTS

991

-42%

SHARES

735

0%





The number of times people have engaged with your posts through reactions including Like, Love, Wow, Haha, Sorry and Anger

REACTIONS (POSTS)

16K -49%



DISTRIBUTION OF **REACTIONS** 

16K

-49%





COMMENTS

991



SHARES

735 -60%









#### Videos

## **Acorn Hills**



## 1 Videos How did your videos performed

VIDEOS

1

0%

VIDEO VIEWS

4K

-66%

UNIQUE VIDEO VIEWS

4K

-66%

ORGANIC VIDEO VIEWS

4K

-66%

PAID VIDEO VIEWS

0

N/A







COMPLETE VIDEO VIEWS

4K +6% **AUTO PLAYED** 

1K +30% CLICKED TO PLAY

3K

-42%

10 SEC VIDEO VIEWS

4K

+10%

30 SEC VIDEO VIEWS

1K

-59%





#### 10 SEC VS 30 SEC VIDEO VIEWS





#### Data Table

## **Acorn Hills**



## 13 Data Table

| Metrics             | November | December | January | February | March | April | Change (%) | Total Change |
|---------------------|----------|----------|---------|----------|-------|-------|------------|--------------|
| Total Followers     | 1M       | 1M       | 1M      | 1M       | 1M    | 1M    | +0%        | 2K           |
| Post                | 5        | 5        | 5       | 5        | 5     | 5     | 0%         | 0            |
| Likes               | 1M       | 1M       | 1M      | 1M       | 1M    | 1M    | +0%        | 2K           |
| Comments            | 3K       | 2K       | 2K      | 2K       | 1K    | 991   | -42%       | -714         |
| Share               | 4K       | 3