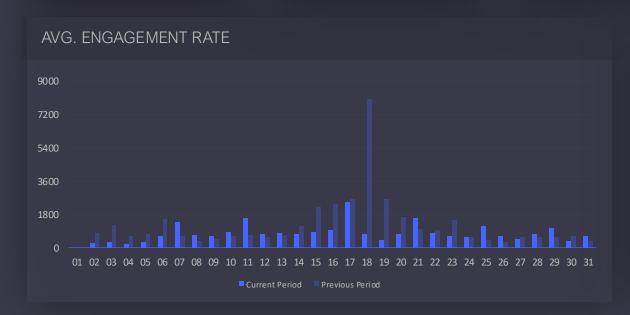

## Engagement Overview Number of times and through which reactions and interactions your fans engaged with your post or page

**AVG ENGAGEMENT RATE** 

-43%

TOTAL INTERACTIONS

41K

-43%

**REACTIONS** 

16K