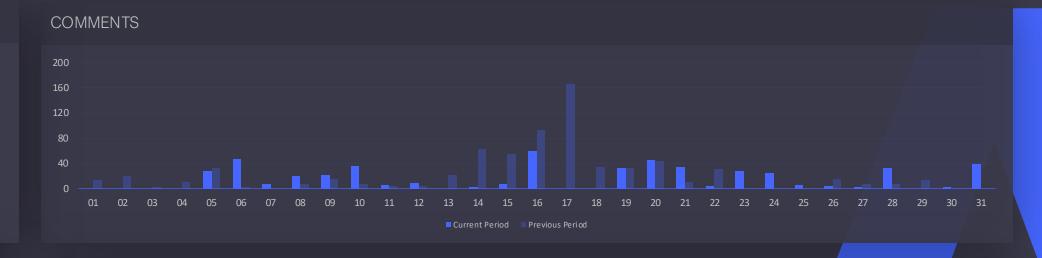

## Engagement Overview Number of times and through which reactions and interactions your fans engaged with your post or page

**AVG ENGAGEMENT RATE** 

-43%

TOTAL INTERACTIONS

41K

-43%

**REACTIONS** 

16K

-49%

COMMENTS

991

-42%

SHARES

735

0%

The number of times people have engaged with your posts through reactions including Like, Love, Wow, Haha, Sorry and Anger

REACTIONS (POSTS)

16K -49%

DISTRIBUTION OF **REACTIONS** 

16K

-49%

COMMENTS

991

SHARES